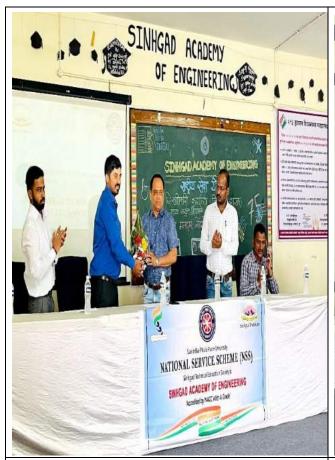

#### MAHAPARINIRVAN DAY

On 6<sup>th</sup> of December 2022 occasions of Death Anniversary of Dr. Babasaheb Ambedkar NSS volunteers of SAOE NSS greetedthe Photo of Dr. Ambedkar.

Prof. Dinesh Gawatre from Civil Dept. and NSS programme officer Prof. Trushant Karanjkar was present.

Prof. Gawatre gave information about work done by Dr. Ambedkar.

Dr. Bhimrao Ramji Ambedkar had died on 6<sup>th</sup> December 1956 that's why Dr. Ambedkar Mahaparinirvan Din or their death anniversary is observed every year on 6<sup>th</sup> December all over India to pay him a lot of tribute and honor

He is called "The Father of the Indian Constitution". Thepeople of India pay him tribute by offering flowers, garlands, ceremonial lamps, candles, and literature at hiselegantly decorated statue.

All NSS volunteers and teachers light the candles and offer the flowers to the photo of Dr. Babasaheb Ambedkar.

Prof. Gawatre and Prof. Karanjkar gave information about the Constitution of India. Due to this program NSS volunteers got to learn a lot about Dr. Babasaheb Ambedkar. The vote of thanks was given by NSS programme officer Prof. Trushant Karanjkar.