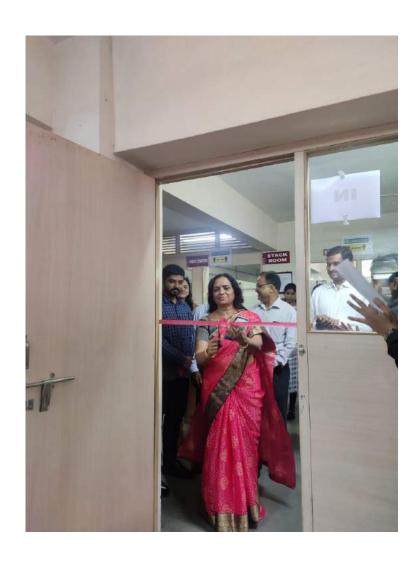

## NATIONAL SERVICE SCHEME

**REPORT ON** 

"COVID-19 vaccine Booster Dose Camp"

DATE: 29th July, 2022

VENUE: Reading Hall, Sinhgad Academy of

Engineering

On 29th Jul 2022, volunteers of NSS SAOE conducted Covid-19 booster dose camp in collaboration with Pune municipal Corporation (PMC). It was held in the reading hall. Chief Guest inaugurated the Camp at 11.00 am.

#### "RIBBON CUTTING BY CHIEF GUEST"