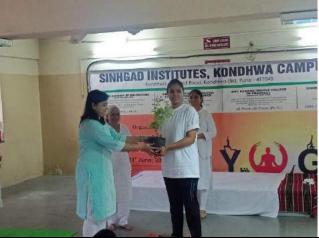

## NATIONAL SERVICE SCHEME

**REPORT ON** 

"Yoga Day"

**DATE: 21st June 2022** 

Venue: Sinhgad Academy of engineering

On the occasion of International Yoga Day we NSS volunteers organised Yoga awareness camp for all the students & staff of Sinhgad Kondhwa Campus. Under the guidance of our program officer Karanjkar Sir. The aim of the camp was to educate everyone on importance of Yoga

We invited members of a neighborhood Yoga club who educated everyone on the importance of Yoga & meditation in our daily life. The event started with felicitation of the guest Yoga gurus by giving saplings, followed by a few words of wisdom by them. They also taught everyone few easy yet effort Yoga Aasanas. All the student the staff followed their instructions and did Yoga. Most the exercises focused on breathing techniques & concentrating on your breath.

#### Felicitation