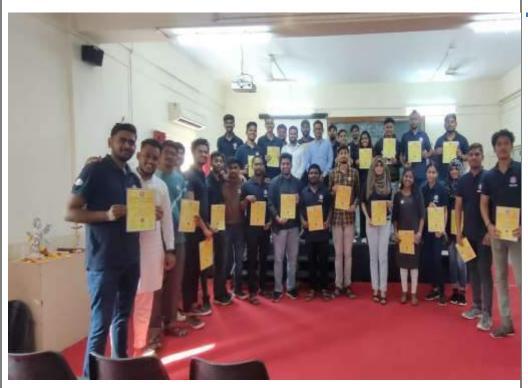

Later the dais distributed the participation certificates to the participants and the prizes were distributed to the top three winners.

The event met its goal of introduction of innovation and encouragement of research to the students of Sinhgad Academy of Engineering.

## Avishkar Event posters:

Above are some picures of welcoming of our guests followed by a wonderful speech on research.

Above are some pictures taken during different presentations and prize distribution.