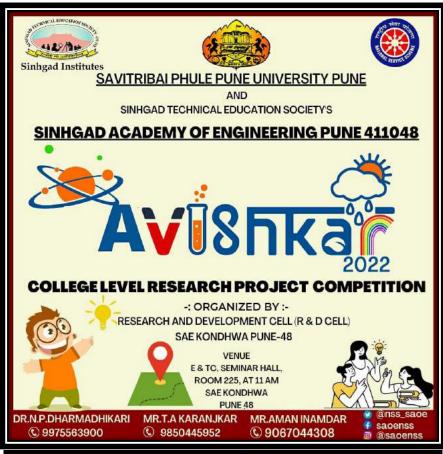

# Avishkar Competition

DATE: 8<sup>TH</sup> SEPTEMBER 2022

**VENUE: SINHGAD ACADEMY OF ENGINEERING** 

# **AVISHKAR 2022**

On 8<sup>th</sup> September, we the NSS team along with the R&D cell of the Sinhgad Academy of Engineering conducted the "Avishkar" competition for the students to encourage their innovative mindset and new ideas.

We welcomed our chief guest and principal Mr. K.P. Patil, our R&D-cell coordinator Dr. N.P. Dharmadhikari, the judges Dr. Sunil Bangare (IT HOD) and Dr. Rupa Kakiari, NSS programming officer Prof. Trushant Karanjakar and various other Head of Departments.

Thereafter, our Principal and R&D-cell coordinator delivered a highly motivating and encouraging speech about the scope of research in today's world and how the students should actively take part in new innovations.

Many presentations were delivered in front of our judges which were innovative and talked about new ideas which could help the world to live their life easily. Some were focused on renewable energy, smart home lighting and chemical free compost.

Later the dais distributed the participation certificates to the participants and the prizes were distributed to the top three winners.

The event met its goal of introduction of innovation and encouragement of research to the students of Sinhgad Academy of Engineering.