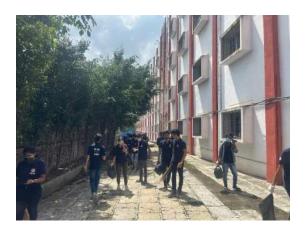

# "Cleanliness Drive"

DATE: 14<sup>TH</sup> October 2022

VENUE: SINHGAD ACADEMY OF ENGINEERING

## **CLEANLINESS DRIVE**

On 14th October, we the NSS Team of Sinhgad Academy of Engineering conducted a "Cleanliness Drive" in our SAOE Campus to increase awareness among the students regarding the importance of maintaining cleanliness not only in our own houses but also in our surroundings.

Thereafter, all the NSS members started the "Cleanliness Drive" in the entire Sinhgad Academy of Engineering campus. The members were divided into groups and were assigned different areas to be cleaned in the campus. The NSS members took active participation and ensured that each and every area in the entire campus was cleaned. The garbage was segregated into "Wet" and "Dry" waste and then disposed accordingly.

"Poojan By Principal, Vice-Principal And NSS Programming Officer"

"Speech By SAOE Principal Mr. K.P. Patil About Importance Of Cleanliness And Education Infront Of NSS Volunteers"

"NSS Volunteers Picture Before Cleanliness Drive"