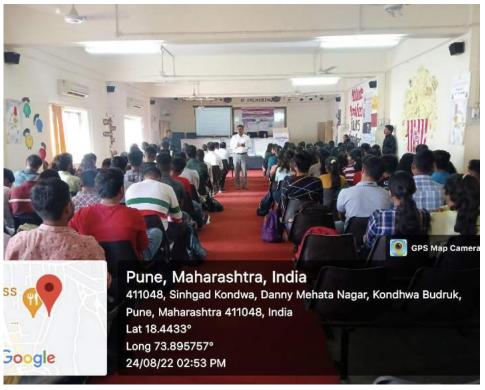

### SAOE SEMINAR HALL ENTC DEPARTMENT 24th and 25th August 2022.

A workshop on research pathway and research methodology was organised jointly by R&D cell & Saoe NSS team of SAOE KODHWA on 24th august and 25th august at from 2:00-4:00 and 11:00-1:00 respectively. The chief guest of the research pathway workshop was Dr. R.R. Sarote and the chief guest for research methodology was Dr. Ashish Mane. The main purpose of these workshops was to educate the faculty and students more about research. It was a very well organised workshop. A lot of staff members , faculty , hods and students were present for these workshops.

The workshop began with the acknowledgment of goddess 'Maa Saraswati' with a lamp lighting ceremony by the chief guests, R&D cell coordinator (Dr. Dharmadhikari sir), principal sir (Dr. K. P. Patil sir) and nss program officer (Mr. Trushant karanjkar sir). After the lamp lighting Dr. Dharmadhikari sir felicitated the guest of honour with a small token on appreciation.