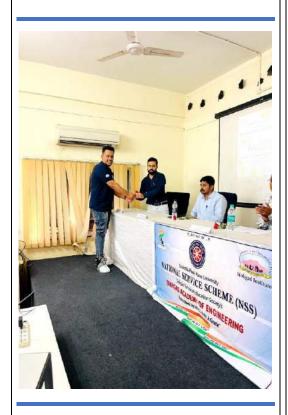

# Avishkar Competition

DATE: 8<sup>TH</sup> SEPTEMBER 2022

**VENUE: SINHGAD ACADEMY OF ENGINEERING** 

# **AVISHKAR 2022**

On 8<sup>th</sup> September, we the NSS team along with the R&D cell of the Sinhgad Academy of Engineering conducted the "Avishkar" competition for the students to encourage their innovative mindset and new ideas.

We welcomed our chief guest and principal Mr. K.P. Patil, our R&D-cell coordinator Dr. N.P. Dharmadhikari, the judges Dr. Sunil Bangare (IT HOD) and Dr. Rupa Kakiari, NSS programming officer Prof. Trushant Karanjakar and various other Head of Departments.

Later the dais distributed the participation certificates to the participants and the prizes were distributed to the top three winners.

The event met its goal of introduction of innovation and encouragement of research to the students of Sinhgad Academy of Engineering.