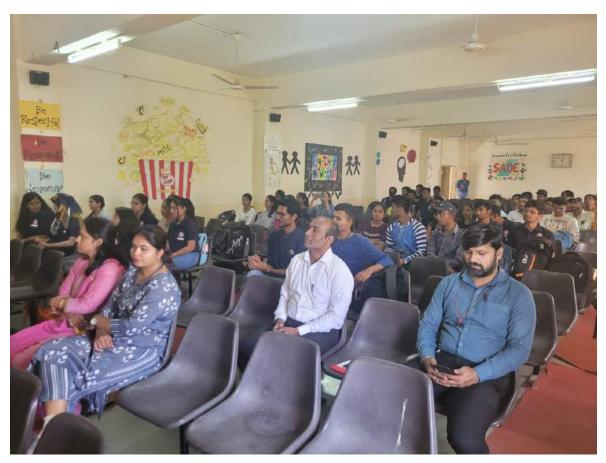

Chief Guest inaugurated the Seminar at 11 am. The seminar was held in E&TC Seminar Hall, Sinhgad Academy of Engineering. NSS members as well as students from all the departments of our college attended the seminar.

" OUR NSS ANCHORS ANCHORING THE SEMINAR ."

"CROWD OF AUIDIANCE OF STUDENTS AND STAFF PRESENT FOR SEMINAR"