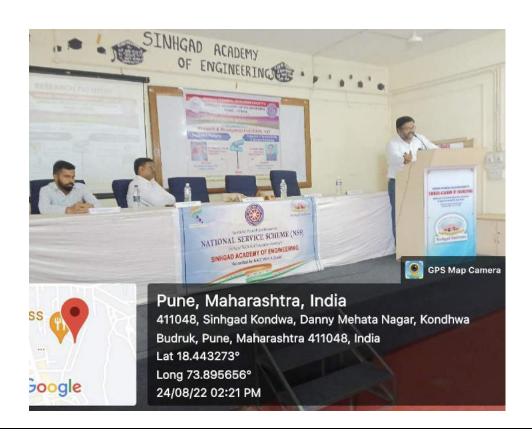

### SAOE SEMINAR HALL ENTC DEPARTMENT 24th and 25th August 2022.

A workshop on research pathway and research methodology was organised jointly by R&D cell & Saoe NSS team of SAOE KODHWA on 24th august and 25th august at from 2:00-4:00 and 11:00-1:00 respectively. The chief guest of the research pathway workshop was Dr. R.R. Sarote and the chief guest for research methodology was Dr. Ashish Mane. The main purpose of these workshops was to educate the faculty and students more about research. It was a very well organised workshop. A lot of staff members , faculty , hods and students were present for these workshops.

After this the seminar began and a lot of information about research, it's types, how to do research etc was shared in a very interesting and interactive manner.

This workshop was very helpful and very well organised. As the end of the workshop all the faculty and students were all about research and how to go about it. The workshop ended with a vote of thanks to the chief guests and all the volunteers of the workshop were appreciated for organising the workshop so well.