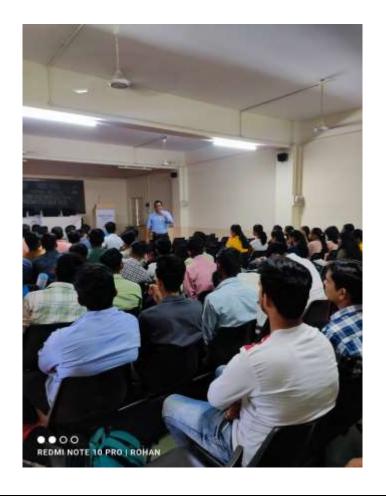

# HUMAN RIGHTS, INDIAN JUDICIARY SYSTEM & THE CONSTITUTION OF INDIA

DATE: 24th February 2023

**VENUE: SINHGAD ACADEMY OF ENGINEERING** 

### **HUMAN RIGHTS**

On 24<sup>th</sup> February, we the National Service Scheme (NSS) team of the Sinhgad Academy of Engineering conducted the "Workshop on Human Rights" to the Department of Engineering Sciences(FE).

We welcomed our chief guest Mr. Manoj Ramrao Wagh , principal Mr. K.P. Patil, Vice Principle Dr. K. M. Gaikwad , (FE HOD) Dr. Daljeet kaur and NSS programming officer Prof. Trushant Karanjakar .

There after, our Principal & Mr. Manoj Ramrao Wagh sir delivered a highly motivating and encouraging speech on a "Human Rights".

#### **Human Rights Event posters:**

Sinhgad Technical Education society's