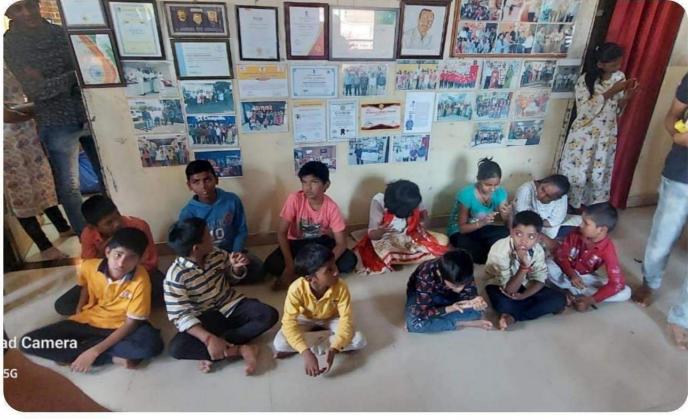

## **Orphanage visit**

DATE: 13 Nov 2022

VENUE: Nilrankar Balgram

On 13th nov 2022 we, team NSS of Sinhgad Academy of Engineering conducted an orphanage visit on the occasion of Children's day on 14th November. We visited orphanage which was managed by MR.KESHAV DHENDHE who is doing great work by taking care of around 20-30 childrens on his own. Our only goal was to make maximum little faces happy and make some rememberable memories.

The Organization consisted of children from different backgrounds like, single parenting, poor, orphan, needy..etc. A child of age 6 years can be admitted to Organization. MR.KESHAV DHENDHE and their organization would take whole responsibility of that child till his 18th years of age as well as organization help's them for their further settlement of life. At present 20 children are staying in NIRANKAR BALGRAM. Organization doesn't have any proper funding source for this work but because of some well wishers, donors, sponsors they get little hand of help. An Organization collect's help from people in means of Money, Manpower, Kinds, Resources..etc. and successively runs organization.

Visiting this place made us realize how small our problems actually are. The kids there are so happy and cheerful even though they have nothing compared to what we have. Even with such a challenging life and no certainty they strive to live with the brightest smile on their face. We got to learn so much from them. It was a very overwhelming experience for ever

We reached the orphanage at around 3:00 pm with lots of surprises for the beautiful little souls. The man behind this beautiful place the head of organization Mr.Keshav Dhendhe was then felicitated by the NSS program officer Mr.Trushant Karanjakar Sir with a small token of appreciation. Our anchors Soha Sharma and Tanzila Shaikh then explained the importance of children's day to all the kids followed by various games like lemon and spoon, passing the parcel, mehendi application for all the small girls and a lot of dancing. The kids were then provided with some future guidance by our volunteers. We then moved forward on a sweet note with a cake cutting ceremony and snacks for all the kids. The beautiful day came to an end with distribution of gifts to all the kids, happy faces and the best memories.

NSS
VOLUNTEER
S WITH
Mr.Keshav
Dhendhe

Children of Orphanage