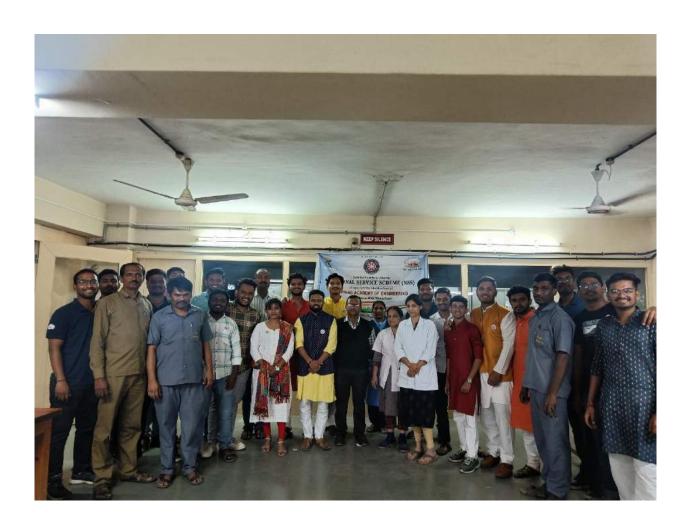

#### **BLOOD DONATION CAMP 2023**

We the NSS unit of Sinhgad Academy of Engineering, Kondhwa Pune organized a Blood Donation Camp (19<sup>th</sup> February 2023) on the occasion of shivjayanti. The camp was held in the library hall of the college. It was inaugurated by medical staff of Smt. Kashibai Navle General Hospital, Blood Bank, Pune.

All the necessary arrangements were made by the event heads Anant Akhade, Swaleha Mulani & NSS Unit members, with the help and guidance of a team of doctors & nurses, who had agreed to volunteer. The participating donors were from Sinhgad Academy of Engineering, Kondhwa Pune. Many first-time donors were seen donating their blood with a sense of responsibility for the social cause. After the donation, the participants were given fruits and milk along with a certificate of blood donation.

"Inauguration By Medical Staff & Doctors"

"Felicitation Of Medical Staff and Doctors by NSS Volunteers"

"Blood Donation by NSS Volunteers & College Students"

"Certificate For College, Blood Doners & Letter of Appreciation from Smt. Kashibai Navle General Hospital, Blood Bank, Pune"

"Group Picture of NSS Volunteers with Blood Donation Medical Staff of Smt. Kashibai Navle General Hospital, Blood Bank, Pune"