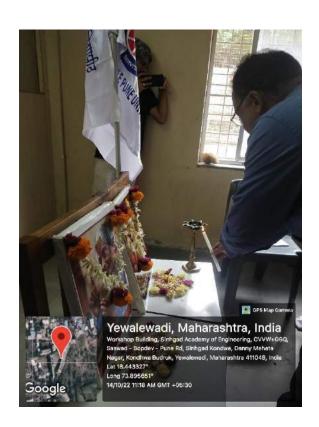

# "Cleanliness Drive"

DATE: 14<sup>TH</sup> October 2022

VENUE: SINHGAD ACADEMY OF ENGINEERING

## **CLEANLINESS DRIVE**

On 14th October, we the NSS Team of Sinhgad Academy of Engineering conducted a "Cleanliness Drive" in our SAOE Campus to increase awareness among the students regarding the importance of maintaining cleanliness not only in our own houses but also in our surroundings.

We welcomed our chief guest and principal Mr. K.P. Patil and our NSS programming officer Prof. Trushant Karanjkar.

Thereafter, our Principal Mr. K.P. Patil delivered a highly influential speech explaining us the importance of maintaining cleanliness not only in our own houses but also in our surroundings. He also explained certain teachings given by Shri. Sant Gadge Maharaj regarding the importance of cleanliness.

Thereafter, all the NSS members started the "Cleanliness Drive" in the entire Sinhgad Academy of Engineering campus. The members were divided into groups and were assigned different areas to be cleaned in the campus. The NSS members took active participation and ensured that each and every area in the entire campus was cleaned. The garbage was segregated into "Wet" and "Dry" waste and then disposed accordingly.

"Poojan By Principal, Vice-Principal And NSS Programming Officer"

"Speech By SAOE Principal Mr. K.P. Patil About Importance Of Cleanliness And Education Infront Of NSS Volunteers"

"NSS Volunteers Picture Before Cleanliness Drive"