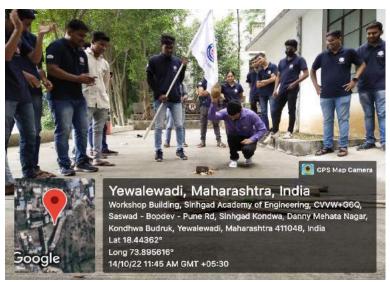

# "Cleanliness Drive"

DATE: 14<sup>TH</sup> October 2022

VENUE: SINHGAD ACADEMY OF ENGINEERING

## **CLEANLINESS DRIVE**

On 14th October, we the NSS Team of Sinhgad Academy of Engineering conducted a "Cleanliness Drive" in our SAOE Campus to increase awareness among the students regarding the importance of maintaining cleanliness not only in our own houses but also in our surroundings.

Thereafter, all the NSS members started the "Cleanliness Drive" in the entire Sinhgad Academy of Engineering campus. The members were divided into groups and were assigned different areas to be cleaned in the campus. The NSS members took active participation and ensured that each and every area in the entire campus was cleaned. The garbage was segregated into "Wet" and "Dry" waste and then disposed accordingly.

"NSS Volunteer While Cleaning SAOE Campus Premises, Terrace & Library"

"NSS Volunteers Picture After Cleanliness Drive"