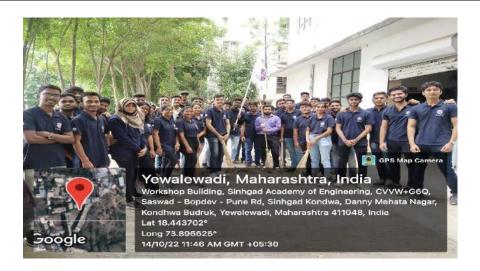

# "Cleanliness Drive"

DATE: 14<sup>TH</sup> October 2022

VENUE: SINHGAD ACADEMY OF ENGINEERING

## **CLEANLINESS DRIVE**

On 14th October, we the NSS Team of Sinhgad Academy of Engineering conducted a "Cleanliness Drive" in our SAOE Campus to increase awareness among the students regarding the importance of maintaining cleanliness not only in our own houses but also in our surroundings.

We welcomed our chief guest and principal Mr. K.P. Patil and our NSS programming officer Prof. Trushant Karanjkar.

Thereafter, our Principal Mr. K.P. Patil delivered a highly influential speech explaining us the importance of maintaining cleanliness not only in our own houses but also in our surroundings. He also explained certain teachings given by Shri. Sant Gadge Maharaj regarding the importance of cleanliness.

Thereafter, all the NSS members started the "Cleanliness Drive" in the entire Sinhgad Academy of Engineering campus. The members were divided into groups and were assigned different areas to be cleaned in the campus. The NSS members took active participation and ensured that each and every area in the entire campus was cleaned. The garbage was segregated into "Wet" and "Dry" waste and then disposed accordingly.

The event met its goal of not only spreading awareness among the students regarding the importance of cleanliness but also it ensured that the entire SAOE Campus was clean thereafter.

"Cleanliness Drive"