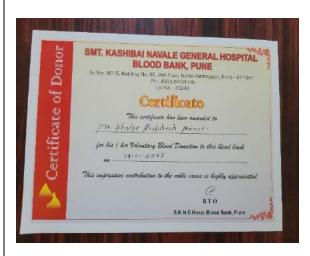

#### "BLOOD DONATION CAMP 2023"

**DATE:** 19<sup>th</sup> Feb 2023

**Venue: SAOE Library Hall** 

#### **BLOOD DONATION CAMP 2023**

We the NSS unit of Sinhgad Academy of Engineering, Kondhwa Pune organized a Blood Donation Camp (19<sup>th</sup> February 2023) on the occasion of shivjayanti. The camp was held in the library hall of the college. It was inaugurated by medical staff of Smt. Kashibai Navle General Hospital, Blood Bank, Pune.

"Inauguration By Medical Staff & Doctors"

"Felicitation Of Medical Staff and Doctors by NSS Volunteers"

"Blood Donation by NSS Volunteers & College Students"

"Certificate For College, Blood Doners & Letter of Appreciation from Smt. Kashibai Navle General Hospital, Blood Bank, Pune"