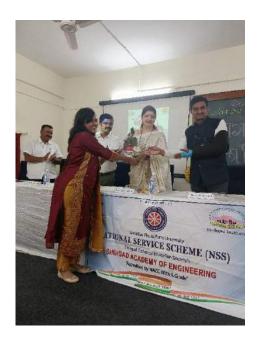

## **ELECTION COMMISSION SEMINAR**

DATE: 28th November 2022

VENUE -: SINHGAD ACADEMY OF ENGINEERING, Kondhwa.

### **ELECTION COMMISSION SEMINAR**

On 28 November 2022, We the NSS team of Sinhgad Academy of Engineering conducted the Election Commission Seminar with the initiative to New Voter ID Registration awareness among the students. We welcomed our Chief Guest Mr. Rajesh Kanaskar (Nayab Tahasildar), Prof.Haresh Timboli, Mr. Deepak Bhawar and Principal Dr. K.P.Patil Vice-Principal Dr. K. Gaikwad. NSS Programming officer Prof. Trushant Karanjkar and various other Heads of Departments.

"Welcome of the Chief guest And the wonderful Speech."

"Auspicious Saraswati Pujan by The Chief guest and Dignitaries"

"Students and their Response towards Chief Guest"