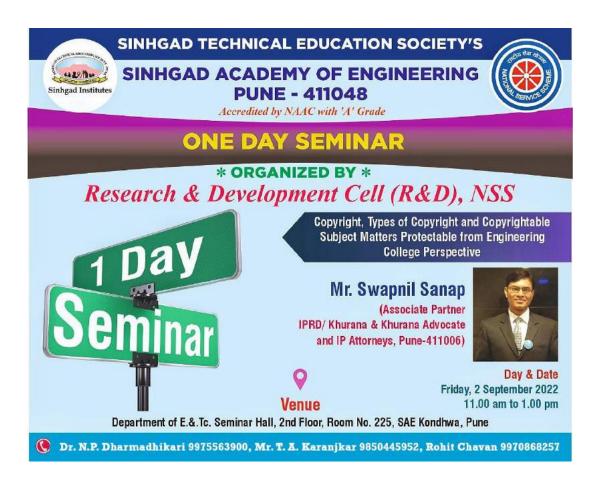

## NATIONAL SERVICE SCHEME

REPORT ON

"One Day Seminar on Copyright"

**DATE:** 2<sup>nd</sup> September 2022

VENUE: E&TC Seminar Hall, Sinhgad Academy of Engineering

# One Day Seminar on Copyright and it's types

On 2<sup>nd</sup> September 2022, We the NSS volunteers of Sinhgad Academy of Engineering under the guidance of Trushant Karajkar Sir in collaboration with the Research and Development cell organised a One day Seminar on the topic- Copyright and its various types in the E&TC seminar hall of Sinhgad Academy of Engineering. The seminar started off with Prayers to seek blessings of God followed by felicitation of the speaker- Mr. Swapnil Sanap.

Soon after the Felicitation, Mr Swapnil enlightened us with his excellent knowledge on various topics such as Copyright, Types of copyright and copyrightable subject matters protectable from Engineering College Perspective. The duration of the seminar was of 2 hours. Certificates were provided to the registered participants.

#### Event poster:

"Saraswati Vandana followed by felicitation and Sir conducting the seminar"

"NSS volunteers - Seminar team"

"All the present Staff and students attending the seminar"