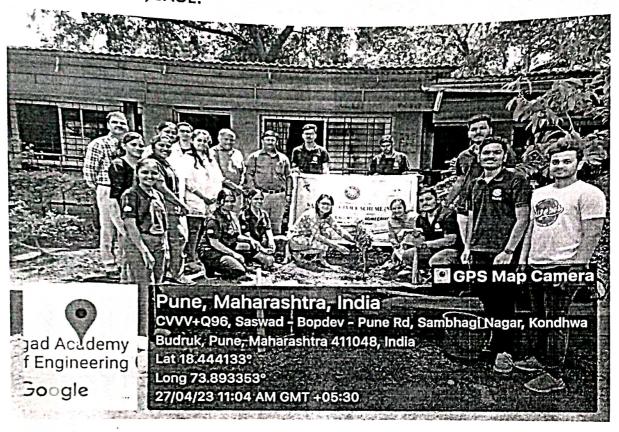

# "Tree Plantation Drive"

DATE: 24<sup>th</sup> September, 2022

VENUE: At Post-Bhivri, Tal-Purandar, District-Pune 411005.

On 24<sup>th</sup> September 2022, volunteers of NSS SAOE conducted a drive on Tree Plantation, in a Bhivri village to aware the Deforestation as we are facing the National Social issue. We also want all the villagers should come to know about importance of tree plantation . It was a great initiative to make our atmosphere neat and clean.

Chief Guest inaugurated the Seminar at 10.00 am. The drive was held in Bhivari village and surrounding area. NSS volunteer from all the departments of our college attended the drive.

Our Guest Shakilbhai Pansare heartily welcomed by our Coordinator of NSS Prof. Trushant Karanjkar. The guest Shakilbhai Pansare runs a foundation named "Baba Foundation" which is an social foundation. On behalf of "Baba Foundation" We were provided with 150 saplings. We heartily thank for "Baba Foundation" for saplings

# "Initiation of the Drive"

# "Felicitation of Bhivri Sarpanch"

"Guest Planting a Sapling"

## "Guiding NSS volunteers"