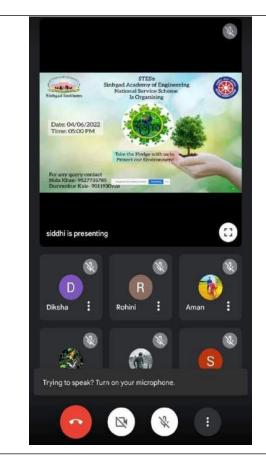

I will responsibly dispose of e-waste and other hazardous materials and send them to a proper disposal facility.

I will celebrate green festivals.

I will opt for green gifting options.

"All NSS members attending the online event of Majhi Vasundhara"

"NSS members taking Online E-Pledge by unmute their mics"

"Online attendence of NSS members of Majhi Vasundhara event"