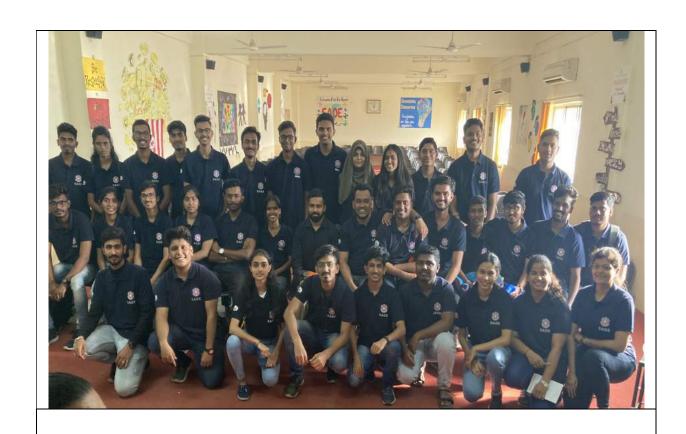

# NSS INDUCTION PROGRAMME

On 29<sup>th</sup> August 2022, We the NSS team of Sinhgad Academy of Engineering conducted the induction programme for the new members from Second Year and Third Year and to congratulate the new Heads of the various sub-teams. We welcomed our Chief guest and Principal Mr. K.P. Patil, NSS Programming officer Prof. Trushant Karanjakar and various other Heads of Departments. Thereafter our Principal sir delivered a highly motivating speech about various achievements and glories attained by the NSS team of SAOE from past years and encouraged all of us to work much harder and cross the horizons of our excellencies.

Then to introduce the new members to the team we arranged few indoor games so as to increase communication between team members and to reveal the various talents present inside the new members. We the members of NSS SAOE took immense pleasure and pride to become a part of such a Grand team. The Event met its goal of introduction and encouragement of all the Members of the NSS team and was truly successful.

# "The New NSS TEAM of Sinhgad Academy of Engineering"