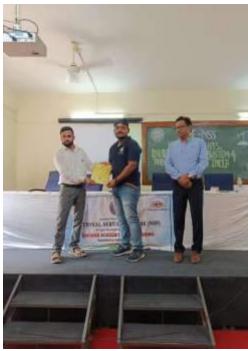

# HUMAN RIGHTS, INDIAN JUDICIARY SYSTEM & THE CONSTITUTION OF INDIA

DATE: 24th February 2023

**VENUE: SINHGAD ACADEMY OF ENGINEERING** 

### **HUMAN RIGHTS**

On 24<sup>th</sup> February, we the National Service Scheme (NSS) team of the Sinhgad Academy of Engineering conducted the "Workshop on Human Rights" to the Department of Engineering Sciences(FE).

We welcomed our chief guest Mr. Manoj Ramrao Wagh , principal Mr. K.P. Patil, Vice Principle Dr. K. M. Gaikwad , (FE HOD) Dr. Daljeet kaur and NSS programming officer Prof. Trushant Karanjakar .

There after, our Principal & Mr. Manoj Ramrao Wagh sir delivered a highly motivating and encouraging speech on a "Human Rights".

After a completion of successful event we conducted a test on Human Rights for the all participants students.

Later the dais distributed the participation certificates to the participants students.

The event met its goal of introduction of innovation and encouragement of research to the students of Sinhgad Academy of Engineering.