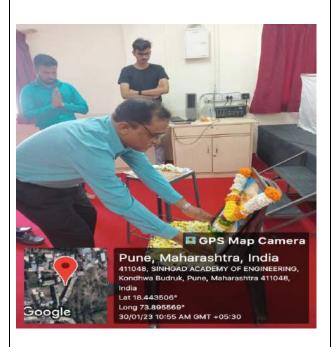

#### "MAHATMA GANDHI DEATH ANNIVERSARY"

DATE: 30<sup>TH</sup> January 2023

**VENUE: NSS ROOM, Sinhgad Academy of Engineering Kondhwa (Bk)** 

#### MAHATMA GANDHI DEATH ANNIVERSARY

On the occasion of Mahatma Gandhi Death Anniversary which was held on 30<sup>th</sup> of January 2023, in the memory of our beloved "father of our nation" a special memorial event was organized by our NSS team.

To show the respect and spread awareness about the occasion, we invited our principal Dr. K. P. Patil. The event was organized in the seminar hall with all the students, teachers and other non-teaching staff.

The event started by lighting candles and offering flowers of Mahatma Gandhi followed by a speech by principal, which invoked a sense of awareness and responsibility among everyone present on the occasion. Following the speech, there were different small activates organized by the NSS volunteers.

"Principal Dr. K. P. Patil lighting candles and offering flowers to Mahatma Gandhi's Photo"

"Everyone present at the venue showing respect to the occasion"