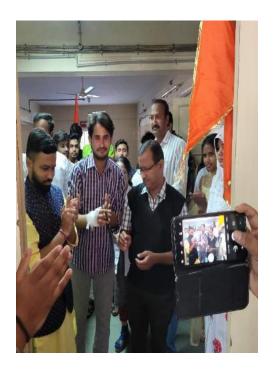

## NATIONAL SERVICE SCHEME

**REPORT ON** 

"COVID-19 vaccine Booster Dose Camp"

DATE: 29th July, 2022

VENUE: Reading Hall, Sinhgad Academy of

Engineering

On 29th Jul 2022, volunteers of NSS SAOE conducted Covid-19 booster dose camp in collaboration with Pune municipal Corporation (PMC). It was held in the reading hall. Chief Guest inaugurated the Camp at 11.00 am.

The camp was held in Reading Hall, Sinhgad Academy of Engineering. NSS members as well as students from all the departments of our college attended the camp. Also, Our guest "Prof.Dr.Navale mam" heartily welcomed by our President of NSS. A team of 2 doctors and 2 nurses of PMC came for the camp. Both the vaccines Covishield as well as Covaxin were available in camp. About 180+ doses of Covishield and 50+ doses Covaxin and booster doses were given to students & staff.

#### "RIBBON CUTTING BY CHIEF GUEST"