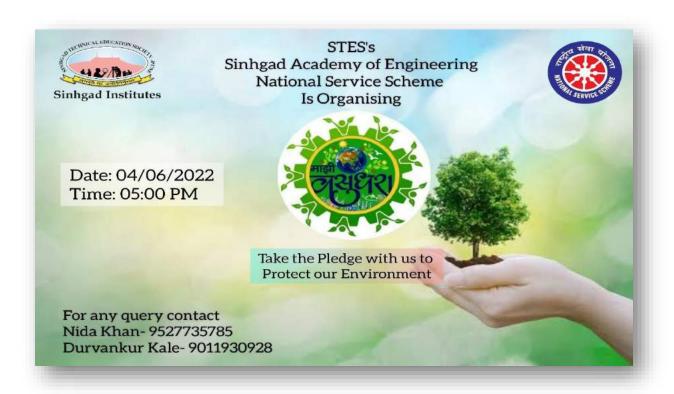

## NATIONAL SERVICE SCHEME

**REPORT ON** 

"Majhi Vasundhara Pledge"

DATE: 4th JUNE 2022

**Venue: Google Meet** 

## Majhi Vasundhara Event

On 4th JUNE 2022 Volunteers of NSS SAOE conducted Majhi Vasundhara pledge. All volunteers took the pledge of Majhi Vasundhara with great zeal and enthusiasm. To encourage participation of volunteer posters and slogans were circulated. Chief Guest and NSS programming officer were Prof. Trushant Karanjakar sir, his speech was highly motivating which gives all the volunteer Goosebumps. After his speech event head declared that programme is over.

More than 50 volunteers take the oath of Majhi Vasundhara.

"Poster for Majhi Vasundhara event"