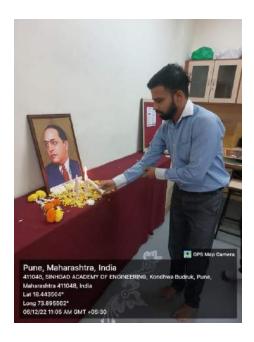

### "MAHAPARINIRVAN DAY"

**DATE: 6th December 2022** 

VENUE: NSS ROOM, Sinhagd Academy of Engineering Kondhwa bk

#### MAHAPARINIRVAN DAY

On 6<sup>th</sup> of December 2022 occasions of Death Anniversary of Dr. Babasaheb Ambedkar NSS volunteers of SAOE NSS greetedthe Photo of Dr. Ambedkar.

Prof. Dinesh Gawatre from Civil Dept. and NSS programme officer Prof. Trushant Karanjkar was present.

Prof. Gawatre gave information about work done by Dr. Ambedkar.

Dr. Bhimrao Ramji Ambedkar had died on 6<sup>th</sup> December 1956 that's why Dr. Ambedkar Mahaparinirvan Din or their death anniversary is observed every year on 6<sup>th</sup> December all over India to pay him a lot of tribute and honor

He is called "The Father of the Indian Constitution". Thepeople of India pay him tribute by offering flowers, garlands, ceremonial lamps, candles, and literature at hiselegantly decorated statue.

All NSS volunteers and teachers light the candles and offer the flowers to the photo of Dr. Babasaheb Ambedkar.

Prof. Gawatre and Prof. Karanjkar gave information about the Constitution of India. Due to this program NSS volunteers got to learn a lot about Dr. Babasaheb Ambedkar. The vote of thanks was given by NSS programme officer Prof. Trushant Karanjkar.

"Light The Candles to The Photo of Dr. Babasaheb Ambedkar by NSS Programme Officer Prof. Trushant Karanjkar"

"Light the candles to the photo of Dr. Babasaheb Ambedkar by Prof. Dinesh Gawatre from Civil Department"