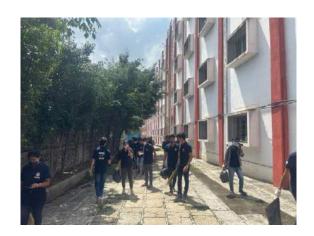

# "Cleanliness Drive"

DATE: 14<sup>TH</sup> October 2022

VENUE: SINHGAD ACADEMY OF ENGINEERING

## **CLEANLINESS DRIVE**

On 14th October, we the NSS Team of Sinhgad Academy of Engineering conducted a "Cleanliness Drive" in our SAOE Campus to increase awareness among the students regarding the importance of maintaining cleanliness not only in our own houses but also in our surroundings.

Thereafter, all the NSS members started the "Cleanliness Drive" in the entire Sinhgad Academy of Engineering campus. The members were divided into groups and were assigned different areas to be cleaned in the campus. The NSS members took active participation and ensured that each and every area in the entire campus was cleaned. The garbage was segregated into "Wet" and "Dry" waste and then disposed accordingly.

"NSS Volunteer While Cleaning SAOE Campus Premises, Terrace & Library"

"NSS Volunteers Picture After Cleanliness Drive"