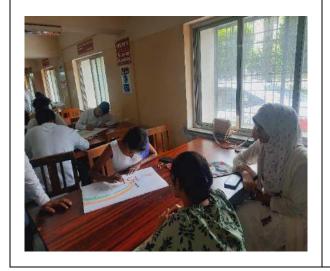

### SAOE SEMINAR HALL ENTC DEPARTMENT 24th and 25th August 2022.

A workshop on research pathway and research methodology was organised jointly by R&D cell & Saoe NSS team of SAOE KODHWA on 24th august and 25th august at from 2:00-4:00 and 11:00-1:00 respectively. The chief guest of the research pathway workshop was Dr. R.R. Sarote and the chief guest for research methodology was Dr. Ashish Mane. The main purpose of these workshops was to educate the faculty and students more about research. It was a very well organised workshop. A lot of staff members , faculty , hods and students were present for these workshops.

The workshop began with the acknowledgment of goddess 'Maa Saraswati' with a lamp lighting ceremony by the chief guests, R&D cell coordinator (Dr. Dharmadhikari sir), principal sir (Dr. K. P. Patil sir) and nss program officer (Mr. Trushant karanjkar sir). After the lamp lighting Dr. Dharmadhikari sir felicitated the guest of honour with a small token on appreciation.

Dr Dharmadhikari sir then gave some information about Avishkar 2022, a project competition at college level and also explained the importance of research.

Then our respected principal sir enriched us with his wise words.

After this the seminar began and a lot of information about research, it's types, how to do research etc was shared in a very interesting and interactive manner.

This workshop was very helpful and very well organised. As the end of the workshop all the faculty and students were all about research and how to go about it. The workshop ended with a vote of thanks to the chief guests and all the volunteers of the workshop were appreciated for organising the workshop so well.