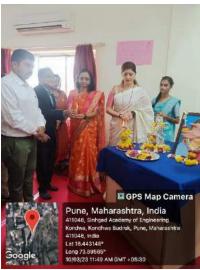

### "SAVITRI BAI PHULE JAYANTI"

DATE: 3<sup>rd</sup> January 2023

**VENUE: NSS ROOM, Sinhgad Academy of Engineering Kondhwa (Bk)** 

#### SAVTRI BAI PHULE JAYANTI

On the occasion of Savitri Bai Phule Jayanti which was held on 3rd of January 2023, in the memory of "first female teacher of India" a special memorial event was organized by our NSS team.

To show the respect and spread awareness about the occasion, we invited our principal Dr. K. P. Patil. The event was organized in the seminar hall with all the students, teachers and other non-teaching staff.

The event started by lighting candles and offering garlands and flowers as a token of respect followed by a speech by principal, which invoked a sense of awareness and responsibility among everyone present on the occasion. Following the speech, there were different small activates organized by the NSS volunteers.