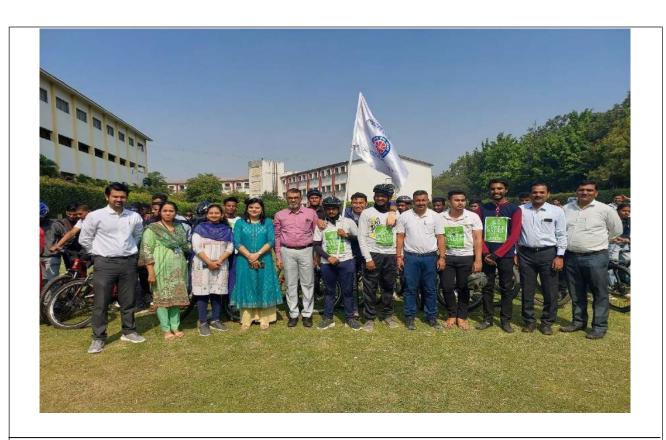

#### "CYCLE RALLY"

DATE: 2<sup>ND</sup> DECEMBER 2022

Venue: SINHGAD ACADEMY OF ENGINEERING, KONDHWA

#### CYCLE RALLY

On 2<sup>nd</sup> DECEMBER 2022 Volunteers of NSS SAOE conducted CYCLE RALLY on the occasion of "<u>NATIONAL POLLUTION PREVENTION DAY</u>". All volunteers took part in this rally with great zeal and enthusiasm. To encourage participation of volunteer posters and slogans were circulated. Chief Guest and NSS programming officer were Prof. Trushant Karanjakar sir, his speech was highly motivating which gives all the volunteer Goosebumps. After his speech event head declared that programme is over.

More than 50 volunteers took part in this rally.

\*VOLUNTEERS BEFORE CYCLE RALLY\*

**\*VOLUNTEERS AFTER CYCLE RALLY\*** 

\*OUR GUEST DELIVERING THE SPEECH\*