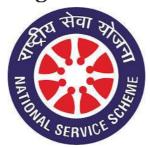

## **Orphanage visit**

DATE: 13 Nov 2022

VENUE: Nilrankar Balgram

On 13th nov 2022 we, team NSS of Sinhgad Academy of Engineering conducted an orphanage visit on the occasion of Children's day on 14th November. We visited orphanage which was managed by MR.KESHAV DHENDHE who is doing great work by taking care of around 20-30 childrens on his own. Our only goal was to make maximum little faces happy and make some rememberable memories.

We reached the orphanage at around 3:00 pm with lots of surprises for the beautiful little souls. The man behind this beautiful place the head of organization Mr.Keshav Dhendhe was then felicitated by the NSS program officer Mr.Trushant Karanjakar Sir with a small token of appreciation. Our anchors Soha Sharma and Tanzila Shaikh then explained the importance of children's day to all the kids followed by various games like lemon and spoon, passing the parcel, mehendi application for all the small girls and a lot of dancing. The kids were then provided with some future guidance by our volunteers. We then moved forward on a sweet note with a cake cutting ceremony and snacks for all the kids. The beautiful day came to an end with distribution of gifts to all the kids, happy faces and the best memories.

NSS
VOLUNTEER
S WITH
Mr.Keshav
Dhendhe

Children of Orphanage