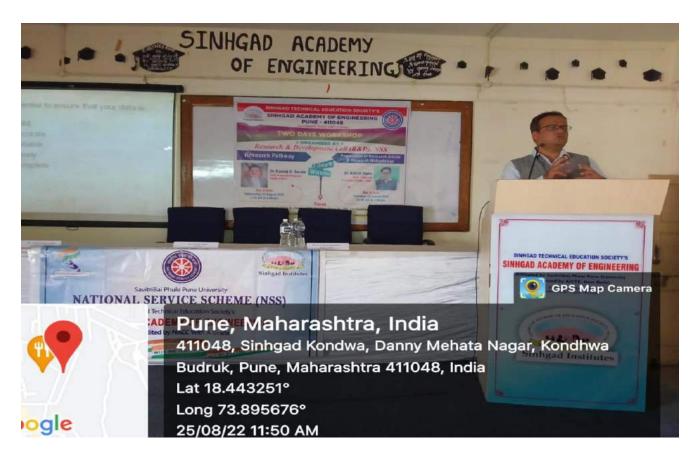

### SAOE SEMINAR HALL ENTC DEPARTMENT 24th and 25th August 2022.

A workshop on research pathway and research methodology was organised jointly by R&D cell & Saoe NSS team of SAOE KODHWA on 24th august and 25th august at from 2:00-4:00 and 11:00-1:00 respectively. The chief guest of the research pathway workshop was Dr. R.R. Sarote and the chief guest for research methodology was Dr. Ashish Mane. The main purpose of these workshops was to educate the faculty and students more about research. It was a very well organised workshop. A lot of staff members , faculty , hods and students were present for these workshops.

The workshop began with the acknowledgment of goddess 'Maa Saraswati' with a lamp lighting ceremony by the chief guests, R&D cell coordinator (Dr. Dharmadhikari sir), principal sir (Dr. K. P. Patil sir) and nss program officer (Mr. Trushant karanjkar sir). After the lamp lighting Dr. Dharmadhikari sir felicitated the guest of honour with a small token on appreciation.

Dr Dharmadhikari sir then gave some information about Avishkar 2022, a project competition at college level and also explained the importance of research.

Then our respected principal sir enriched us with his wise words.