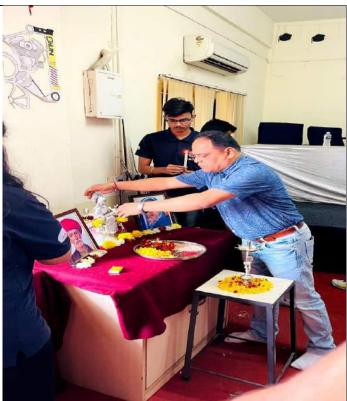

Dr. B.R. Ambedkar

"Rangoli for the event"

"SARASWATI PUJAN"

"Felicitation of guest by Principal Sir"

"Felicitation of Vice Principal by President Onkar Bidkar"

"FELICITATION OF ALL DEPPT HOD"

"OUR GUEST AND PRINCIPLE SPEEECH"