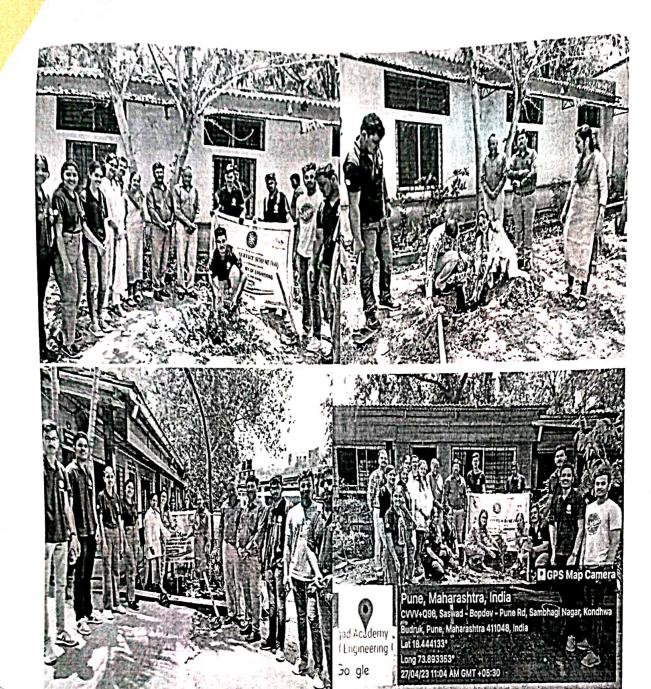

# "Tree Plantation Drive"

DATE: 24<sup>th</sup> September, 2022

VENUE: At Post-Bhivri, Tal-Purandar, District-Pune 411005.

On 24<sup>th</sup> September 2022, volunteers of NSS SAOE conducted a drive on Tree Plantation, in a Bhivri village to aware the Deforestation as we are facing the National Social issue. We also want all the villagers should come to know about importance of tree plantation . It was a great initiative to make our atmosphere neat and clean.

Chief Guest inaugurated the Seminar at 10.00 am. The drive was held in Bhivari village and surrounding area. NSS volunteer from all the departments of our college attended the drive.

Our Guest Shakilbhai Pansare heartily welcomed by our Coordinator of NSS Prof. Trushant Karanjkar. The guest Shakilbhai Pansare runs a foundation named "Baba Foundation" which is an social foundation. On behalf of "Baba Foundation" We were provided with 150 saplings. We heartily thank for "Baba Foundation" for saplings

# "Initiation of the Drive"

# "Felicitation of Bhivri Sarpanch"

"Guest Planting a Sapling"

## "Guiding NSS volunteers"