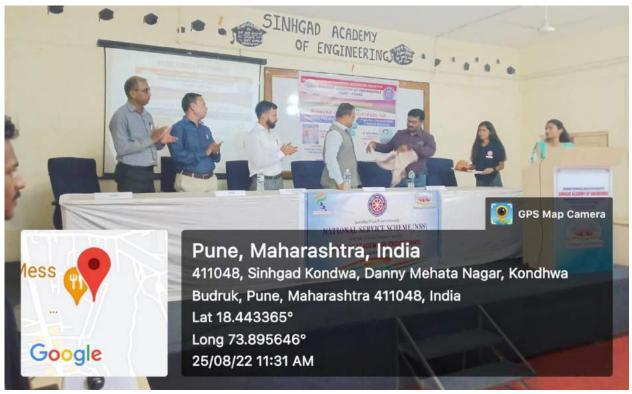

### SAOE SEMINAR HALL ENTC DEPARTMENT 24th and 25th August 2022.

A workshop on research pathway and research methodology was organised jointly by R&D cell & Saoe NSS team of SAOE KODHWA on 24th august and 25th august at from 2:00-4:00 and 11:00-1:00 respectively. The chief guest of the research pathway workshop was Dr. R.R. Sarote and the chief guest for research methodology was Dr. Ashish Mane. The main purpose of these workshops was to educate the faculty and students more about research. It was a very well organised workshop. A lot of staff members , faculty , hods and students were present for these workshops.

The workshop began with the acknowledgment of goddess 'Maa Saraswati' with a lamp lighting ceremony by the chief guests, R&D cell coordinator (Dr. Dharmadhikari sir), principal sir (Dr. K. P. Patil sir) and nss program officer (Mr. Trushant karanjkar sir). After the lamp lighting Dr. Dharmadhikari sir felicitated the guest of honour with a small token on appreciation.

Dr Dharmadhikari sir then gave some information about Avishkar 2022, a project competition at college level and also explained the importance of research.

Then our respected principal sir enriched us with his wise words.