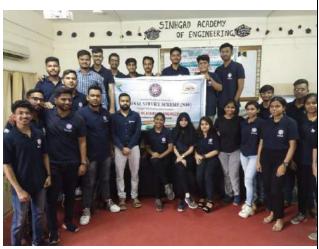

# Avishkar Competition

DATE: 8<sup>TH</sup> SEPTEMBER 2022

**VENUE: SINHGAD ACADEMY OF ENGINEERING** 

# **AVISHKAR 2022**

On 8<sup>th</sup> September, we the NSS team along with the R&D cell of the Sinhgad Academy of Engineering conducted the "Avishkar" competition for the students to encourage their innovative mindset and new ideas.

## Avishkar Event posters:

Above are some picures of welcoming of our guests followed by a wonderful speech on research.

Above are some pictures taken during different presentations and prize distribution.

Concluding the ceremony, below are some pictures of the NSS volunteers with their mentors and teachers who encourage them to actively participate in such activities.