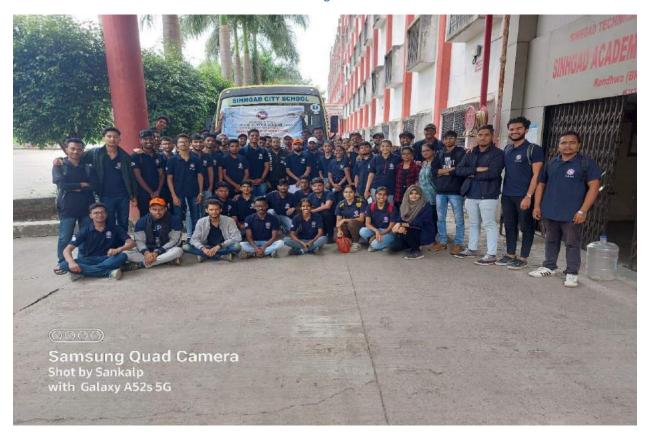

# "Tree Plantation Drive"

DATE: 24<sup>th</sup> September, 2022

VENUE: At Post-Bhivri, Tal-Purandar, District-Pune 411005.

On 24<sup>th</sup> September 2022, volunteers of NSS SAOE conducted a drive on Tree Plantation, in a Bhivri village to aware the Deforestation as we are facing the National Social issue. We also want all the villagers should come to know about importance of tree plantation . It was a great initiative to make our atmosphere neat and clean.

Chief Guest inaugurated the Seminar at 10.00 am. The drive was held in Bhivari village and surrounding area. NSS volunteer from all the departments of our college attended the drive.

Our Guest Shakilbhai Pansare heartily welcomed by our Coordinator of NSS Prof. Trushant Karanjkar. The guest Shakilbhai Pansare runs a foundation named "Baba Foundation" which is an social foundation. On behalf of "Baba Foundation" We were provided with 150 saplings. We heartily thank for "Baba Foundation" for saplings