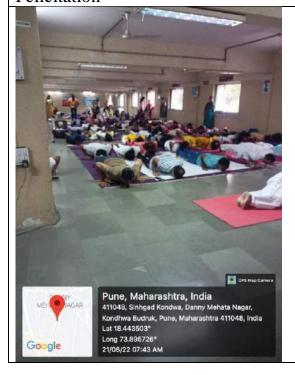

## NATIONAL SERVICE SCHEME

**REPORT ON** 

"Yoga Day"

**DATE: 21st June 2022** 

Venue: Sinhgad Academy of engineering

On the occasion of International Yoga Day we NSS volunteers organised Yoga awareness camp for all the students & staff of Sinhgad Kondhwa Campus. Under the guidance of our program officer Karanjkar Sir. The aim of the camp was to educate everyone on importance of Yoga

We invited members of a neighborhood Yoga club who educated everyone on the importance of Yoga & meditation in our daily life. The event started with felicitation of the guest Yoga gurus by giving saplings, followed by a few words of wisdom by them. They also taught everyone few easy yet effort Yoga Aasanas. All the student the staff followed their instructions and did Yoga. Most the exercises focused on breathing techniques & concentrating on your breath.

The event was concluded by serving refreshing breakfast to everyone after a tiring Yoga session.