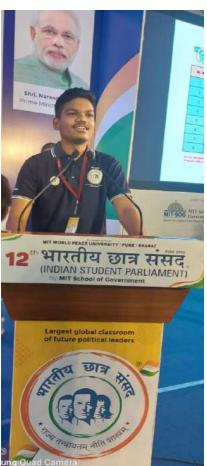

# "12<sup>th</sup> Bhartiya Chhatra Sanasad"

DATE: 15<sup>th</sup> to 17<sup>th</sup> September 2022.

**VENUE: MIT- World Peace University Pune India** 

#### DAY 1

The Inauguration Ceremony of "12<sup>th</sup> Bhartiya Chhatra Sanasad" took place on 15<sup>th</sup> September 2022 at 11.00am.

Prof. S.P. Singh Baghel (Minister of state for law and justice) was Chief Guest of the session. Prof. Dr. K. Sivan (Former Chairman of ISRO), Dr. Anil Joshi (Padma Bhusan, Environmentalist), Shri. Anant Singhania (CEO of JK enterprises) and Smt. Kaushiki Chakraborty (Noted vocalist) were present.