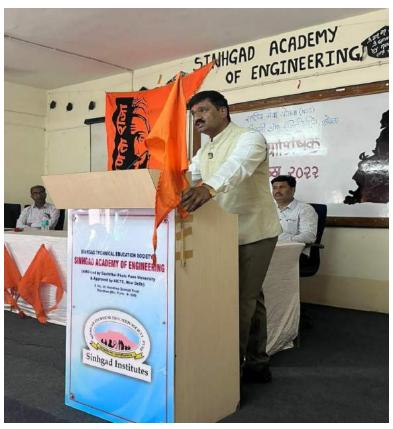

#### NATIONAL SERVICE SCHEME

**REPORT ON** 

"Shiv Swarajya Din"

DATE: 7th June, 2022

VENUE: E&TC seminar Hall, 2<sup>nd</sup> floor, Room no. 225 Sinhgad Academy of

**Engineering** 

On 7th June 2022, volunteers of NSS SAOE conducted seminar on Shiv Charitra, for educating youth about Chatrapti Shivaji Maharaj & To make the students and teachers aware of the leadership qualities of the Great Leader Shri Chhatrapati Shivaji Maharaj. To make students understand the importance and sacrifices Shri Chhatrapati Shivaji Maharaj did during his life being. To portray the unity among the students keeping castes and races at aside.

#### "SPEECH BY PRINCIPLE SIR"