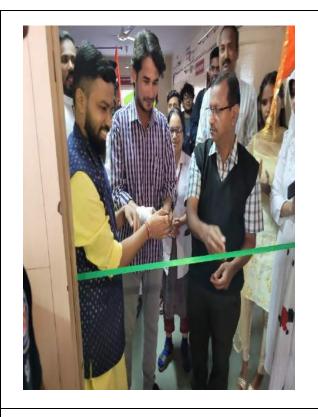

## NATIONAL SERVICE SCHEME

**REPORT ON** 

"COVID-19 vaccine Booster Dose Camp"

DATE: 29th July, 2022

VENUE: Reading Hall, Sinhgad Academy of

Engineering

On 29th Jul 2022, volunteers of NSS SAOE conducted Covid-19 booster dose camp in collaboration with Pune municipal Corporation (PMC). It was held in the reading hall. Chief Guest inaugurated the Camp at 11.00 am.

The camp was held in Reading Hall, Sinhgad Academy of Engineering. NSS members as well as students from all the departments of our college attended the camp. Also, Our guest "Prof.Dr.Navale mam" heartily welcomed by our President of NSS. A team of 2 doctors and 2 nurses of PMC came for the camp. Both the vaccines Covishield as well as Covaxin were available in camp. About 180+ doses of Covishield and 50+ doses Covaxin and booster doses were given to students & staff.

#### "RIBBON CUTTING BY CHIEF GUEST"