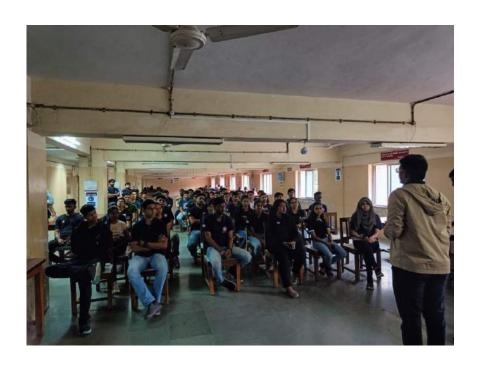

#### NATIONAL SERVICE SCHEME

**REPORT ON** 

"Research Pathway and Research Methodology"

**DATE: 24 and 25 August 2022** 

**Venue: ENTC HALL SAOE** 

### SAOE SEMINAR HALL ENTC DEPARTMENT 24th and 25th August 2022.

A workshop on research pathway and research methodology was organised jointly by R&D cell & Saoe NSS team of SAOE KODHWA on 24th august and 25th august at from 2:00-4:00 and 11:00-1:00 respectively. The chief guest of the research pathway workshop was Dr. R.R. Sarote and the chief guest for research methodology was Dr. Ashish Mane. The main purpose of these workshops was to educate the faculty and students more about research. It was a very well organised workshop. A lot of staff members , faculty , hods and students were present for these workshops.

After this the seminar began and a lot of information about research, it's types, how to do research etc was shared in a very interesting and interactive manner.

This workshop was very helpful and very well organised. As the end of the workshop all the faculty and students were all about research and how to go about it. The workshop ended with a vote of thanks to the chief guests and all the volunteers of the workshop were appreciated for organising the workshop so well.