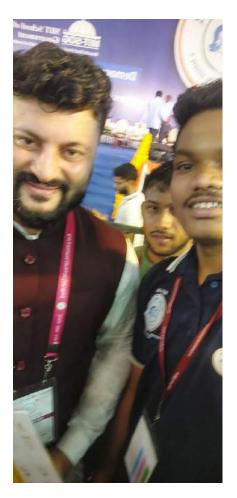

# "12<sup>th</sup> Bhartiya Chhatra Sanasad"

DATE: 15<sup>th</sup> to 17<sup>th</sup> September 2022.

**VENUE: MIT- World Peace University Pune India** 

After the Speeches of all dignitaries, certificates to all participants were distributed and the program came to an end with National Anthem.

Day 1 at 12th BCS

With Shri. Anubhav Mohanty (MP,Loksabha)BJD Odisha & renowned Actor

With Dr. Anshul Avijit
(National Spokesperson Indian National Congress)

With Shri. Prahlad Kakkar
(Director Genesis Flim
Production, Partner Lacadives)

SINHGAD TECHNICAL EDUCATION SOCIETY'S