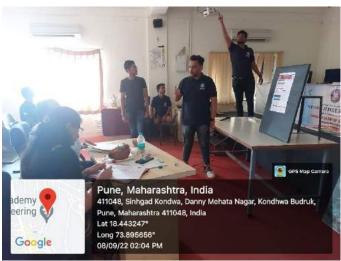

# Avishkar Competition

DATE: 8<sup>TH</sup> SEPTEMBER 2022

**VENUE: SINHGAD ACADEMY OF ENGINEERING** 

# **AVISHKAR 2022**

On 8<sup>th</sup> September, we the NSS team along with the R&D cell of the Sinhgad Academy of Engineering conducted the "Avishkar" competition for the students to encourage their innovative mindset and new ideas.

Many presentations were delivered in front of our judges which were innovative and talked about new ideas which could help the world to live their life easily. Some were focused on renewable energy, smart home lighting and chemical free compost.