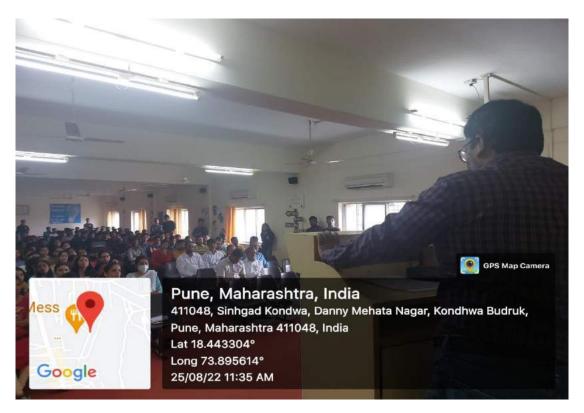

### SAOE SEMINAR HALL ENTC DEPARTMENT 24th and 25th August 2022.

A workshop on research pathway and research methodology was organised jointly by R&D cell & Saoe NSS team of SAOE KODHWA on 24th august and 25th august at from 2:00-4:00 and 11:00-1:00 respectively. The chief guest of the research pathway workshop was Dr. R.R. Sarote and the chief guest for research methodology was Dr. Ashish Mane. The main purpose of these workshops was to educate the faculty and students more about research. It was a very well organised workshop. A lot of staff members , faculty , hods and students were present for these workshops.

After this the seminar began and a lot of information about research, it's types, how to do research etc was shared in a very interesting and interactive manner.

This workshop was very helpful and very well organised. As the end of the workshop all the faculty and students were all about research and how to go about it. The workshop ended with a vote of thanks to the chief guests and all the volunteers of the workshop were appreciated for organising the workshop so well.