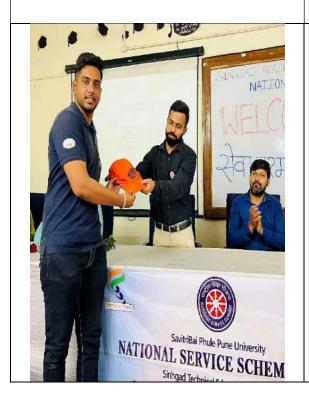

#### **NSS INDUCTION PROGRAMME**

**DATE:** 29<sup>th</sup> AUGUST 2022

**VENUE: SINHGAD ACADEMY OF ENGINEERING** 

# NSS INDUCTION PROGRAMME

On 29<sup>th</sup> August 2022, We the NSS team of Sinhgad Academy of Engineering conducted the induction programme for the new members from Second Year and Third Year and to congratulate the new Heads of the various sub-teams. We welcomed our Chief guest and Principal Mr. K.P. Patil, NSS Programming officer Prof. Trushant Karanjakar and various other Heads of Departments. Thereafter our Principal sir delivered a highly motivating speech about various achievements and glories attained by the NSS team of SAOE from past years and encouraged all of us to work much harder and cross the horizons of our excellencies.

"Welcome of the Chief guest And the wonderful speech"

"Auspicious Saraswati Pujan by The Chief guest and Dignitaries"

"Distribution of Certificates and Token of Appreciations"