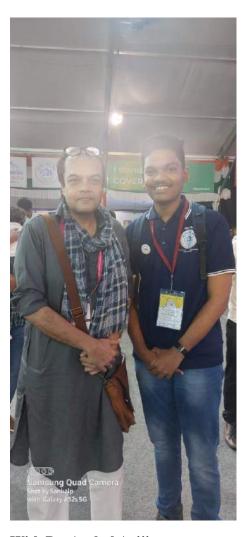

# "12<sup>th</sup> Bhartiya Chhatra Sanasad"

DATE: 15<sup>th</sup> to 17<sup>th</sup> September 2022.

**VENUE: MIT- World Peace University Pune India** 

After the Speeches of all dignitaries, certificates to all participants were distributed and the program came to an end with National Anthem.

Day 1 at 12th BCS

With Shri. Anubhav Mohanty (MP,Loksabha)BJD Odisha & renowned Actor

With Dr. Anshul Avijit
(National Spokesperson Indian National Congress)

With Shri. Prahlad Kakkar
(Director Genesis Flim
Production, Partner Lacadives)

SINHGAD TECHNICAL EDUCATION SOCIETY'S