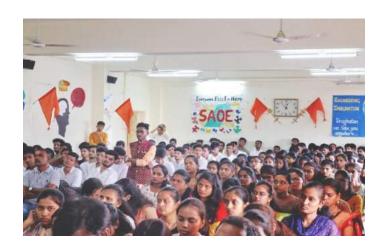

# "Seminar on Indian Constitution on the occasion of Ambedkar Jayanti"

DATE: 18th April, 2022

VENUE: E&TC seminar Hall, 2<sup>nd</sup> floor,

room no. 225, Sinhagd Academy of Engineering

On 18th April 2022, volunteers of NSS SAOE conducted seminar on Indian Constitution on the occasion of Ambedkar Jayanti, for educating youth about our Indian Constitution and who was the father of Great Indian Constitution

Chief Guest inaugurated the Seminar at 11 am. The seminar was held in E&TC Seminar Hall, Sinhgad Academy of Engineering. NSS members as well as students from all the departments of our college attended the seminar.

Also, Our guest speaker was" Somnath Godse" heartily welcomed by our President of NSS. The guest speaker Somnath Godse not only shared the thoughts of Babasaheb Ambedkar, but also motivated us in our carrier journey.