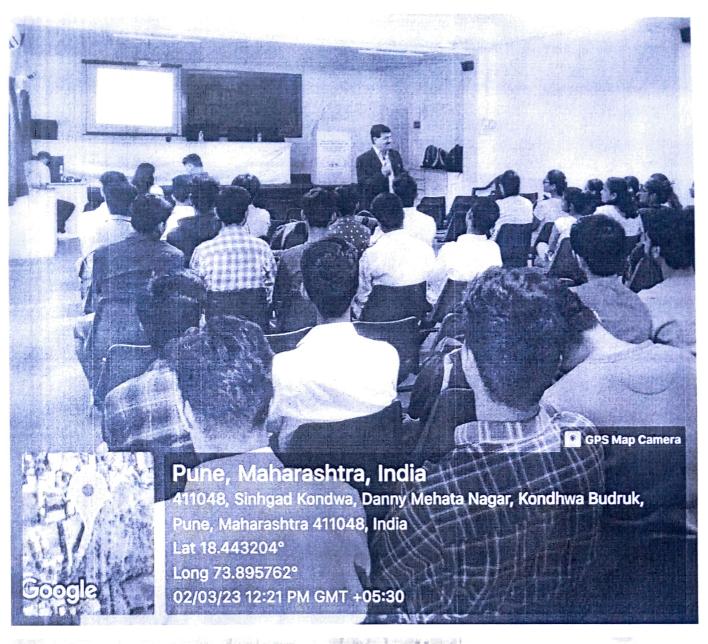

# HUMAN RIGHTS, INDIAN JUDICIARY SYSTEM & THE CONSTITUTION OF INDIA

DATE: 24th February 2023

**VENUE: SINHGAD ACADEMY OF ENGINEERING** 

### **HUMAN RIGHTS**

On 24<sup>th</sup> February, we the National Service Scheme (NSS) team of the Sinhgad Academy of Engineering conducted the "Workshop on Human Rights" to the Department of Engineering Sciences(FE).

We welcomed our chief guest Mr. Manoj Ramrao Wagh , principal Mr. K.P. Patil, Vice Principle Dr. K. M. Gaikwad , (FE HOD) Dr. Daljeet kaur and NSS programming officer Prof. Trushant Karanjakar .

There after, our Principal & Mr. Manoj Ramrao Wagh sir delivered a highly motivating and encouraging speech on a "Human Rights".

After a completion of successful event we conducted a test on Human Rights for the all participants students.

Later the dais distributed the participation certificates to the participants students.

The event met its goal of introduction of innovation and encouragement of research to the students of Sinhgad Academy of Engineering.