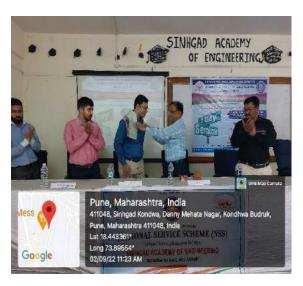

## NATIONAL SERVICE SCHEME

REPORT ON

"One Day Seminar on Copyright"

**DATE:** 2<sup>nd</sup> September 2022

VENUE: E&TC Seminar Hall, Sinhgad Academy of Engineering

# One Day Seminar on Copyright and it's types

On 2<sup>nd</sup> September 2022, We the NSS volunteers of Sinhgad Academy of Engineering under the guidance of Trushant Karajkar Sir in collaboration with the Research and Development cell organised a One day Seminar on the topic- Copyright and its various types in the E&TC seminar hall of Sinhgad Academy of Engineering. The seminar started off with Prayers to seek blessings of God followed by felicitation of the speaker- Mr. Swapnil Sanap.

Soon after the Felicitation, Mr Swapnil enlightened us with his excellent knowledge on various topics such as Copyright, Types of copyright and copyrightable subject matters protectable from Engineering College Perspective. The duration of the seminar was of 2 hours. Certificates were provided to the registered participants.

#### Event poster:

"Saraswati Vandana followed by felicitation and Sir conducting the seminar"

"NSS volunteers - Seminar team"

"All the present Staff and students attending the seminar"