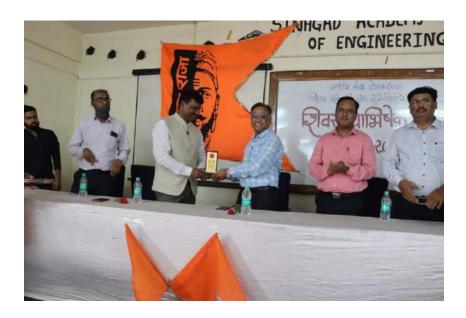

#### NATIONAL SERVICE SCHEME

**REPORT ON** 

"Shiv Swarajya Din"

DATE: 7th June, 2022

VENUE: E&TC seminar Hall, 2<sup>nd</sup> floor, Room no. 225 Sinhgad Academy of

**Engineering** 

On 7th June 2022, volunteers of NSS SAOE conducted seminar on Shiv Charitra, for educating youth about Chatrapti Shivaji Maharaj & To make the students and teachers aware of the leadership qualities of the Great Leader Shri Chhatrapati Shivaji Maharaj. To make students understand the importance and sacrifices Shri Chhatrapati Shivaji Maharaj did during his life being. To portray the unity among the students keeping castes and races at aside.

Chief Guest inaugurated the Seminar at 2.00 pm. The seminar was held in E&TC Seminar Hall, Sinhgad Academy of Engineering. NSS members as well as students from all the departments of our college attended the seminar.

Also, Our guest speaker was" Prof. Sham Ladkat" heartily welcomed by our President of NSS. The guest speaker Prof. Sham Ladkat not only shared the thoughts of Shri Chhatrapati Shivaji Maharaj, but also motivated us in our carrier journey.

The function began at 2.00 pm with the Shiv Rajyabhishekh. At last it all ended with a short vote for thanks and also as students feedback. Students felt that the session was more informative and interactive.

## "SHIV RAJYABHISHEK & SHIHVMURTI PUJAN"