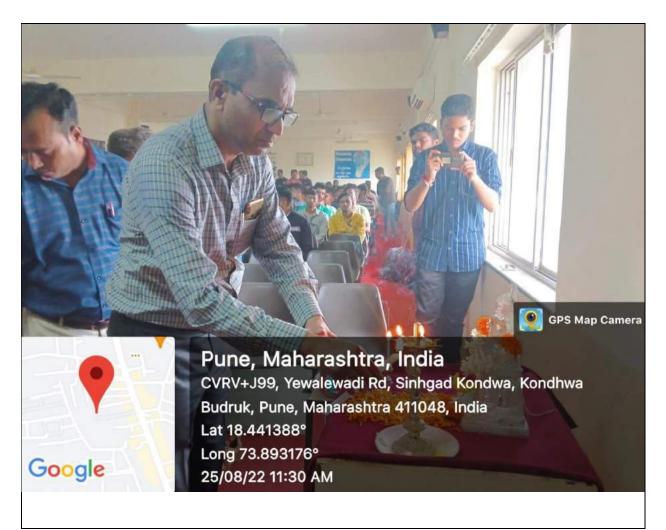

The workshop began with the acknowledgment of goddess 'Maa Saraswati' with a lamp lighting ceremony by the chief guests, R&D cell coordinator (Dr. Dharmadhikari sir), principal sir (Dr. K. P. Patil sir) and nss program officer (Mr. Trushant karanjkar sir). After the lamp lighting Dr. Dharmadhikari sir felicitated the guest of honour with a small token on appreciation.

#### Welcome Rangoli by Team NSS

Saraswati Poojan

R.R. Sorate guiding on Research Pathway

Dr. Ashish Mane doing Saraswati Poojan

Ashish Mane guiding on Reasearch Methodology

**Team NSS SAOE** 