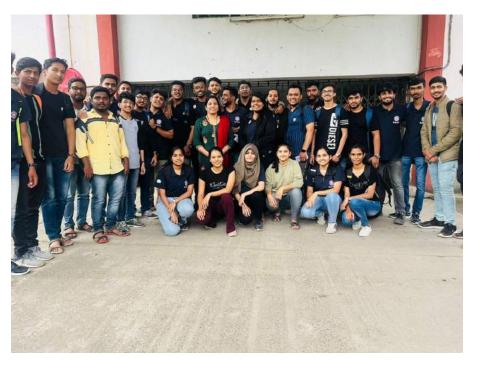

## NATIONAL SERVICE SCHEME

**REPORT ON** 

"COVID-19 vaccine Booster Dose Camp"

DATE: 29th July, 2022

VENUE: Reading Hall, Sinhgad Academy of

Engineering

On 29th Jul 2022, volunteers of NSS SAOE conducted Covid-19 booster dose camp in collaboration with Pune municipal Corporation (PMC). It was held in the reading hall. Chief Guest inaugurated the Camp at 11.00 am.

The camp was held in Reading Hall, Sinhgad Academy of Engineering. NSS members as well as students from all the departments of our college attended the camp. Also, Our guest "Prof.Dr.Navale mam" heartily welcomed by our President of NSS. A team of 2 doctors and 2 nurses of PMC came for the camp. Both the vaccines Covishield as well as Covaxin were available in camp. About 180+ doses of Covishield and 50+ doses Covaxin and booster doses were given to students & staff.

#### "NSS VOLUNTEERS"