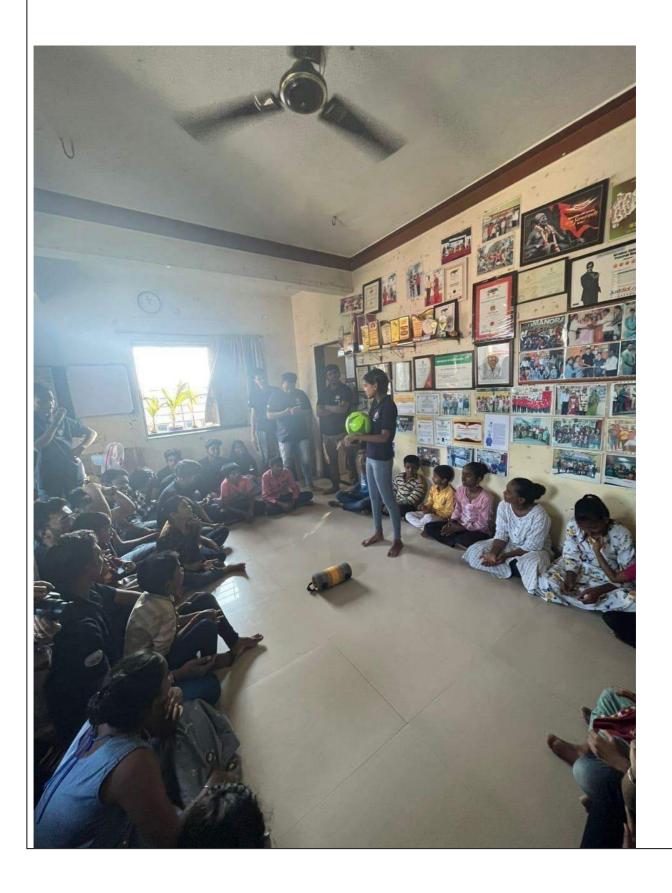

## **Orphanage visit**

DATE: 13 Nov 2022

VENUE: Nilrankar Balgram

On 13th nov 2022 we, team NSS of Sinhgad Academy of Engineering conducted an orphanage visit on the occasion of Children's day on 14th November. We visited orphanage which was managed by MR.KESHAV DHENDHE who is doing great work by taking care of around 20-30 childrens on his own. Our only goal was to make maximum little faces happy and make some rememberable memories.

We reached the orphanage at around 3:00 pm with lots of surprises for the beautiful little souls. The man behind this beautiful place the head of organization Mr.Keshav Dhendhe was then felicitated by the NSS program officer Mr.Trushant Karanjakar Sir with a small token of appreciation. Our anchors Soha Sharma and Tanzila Shaikh then explained the importance of children's day to all the kids followed by various games like lemon and spoon, passing the parcel, mehendi application for all the small girls and a lot of dancing. The kids were then provided with some future guidance by our volunteers. We then moved forward on a sweet note with a cake cutting ceremony and snacks for all the kids. The beautiful day came to an end with distribution of gifts to all the kids, happy faces and the best memories.

NSS
VOLUNTEER
S WITH
Mr.Keshav
Dhendhe

Children of Orphanage