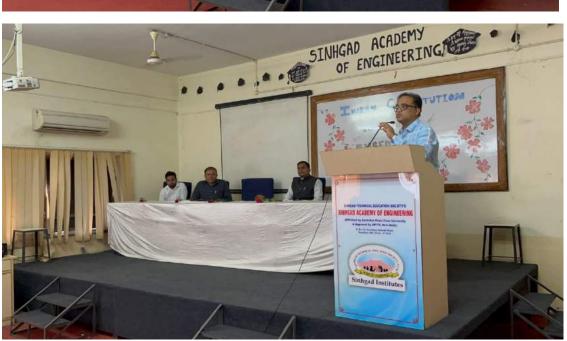

# "Seminar on Indian Constitution on the occasion of Ambedkar Jayanti"

DATE: 18th April, 2022

VENUE: E&TC seminar Hall, 2<sup>nd</sup> floor,

room no. 225, Sinhagd Academy of Engineering

On 18th April 2022, volunteers of NSS SAOE conducted seminar on Indian Constitution on the occasion of Ambedkar Jayanti, for educating youth about our Indian Constitution and who was the father of Great Indian Constitution

Chief Guest inaugurated the Seminar at 11 am. The seminar was held in E&TC Seminar Hall, Sinhgad Academy of Engineering. NSS members as well as students from all the departments of our college attended the seminar.

Also, Our guest speaker was" Somnath Godse" heartily welcomed by our President of NSS. The guest speaker Somnath Godse not only shared the thoughts of Babasaheb Ambedkar, but also motivated us in our carrier journey.