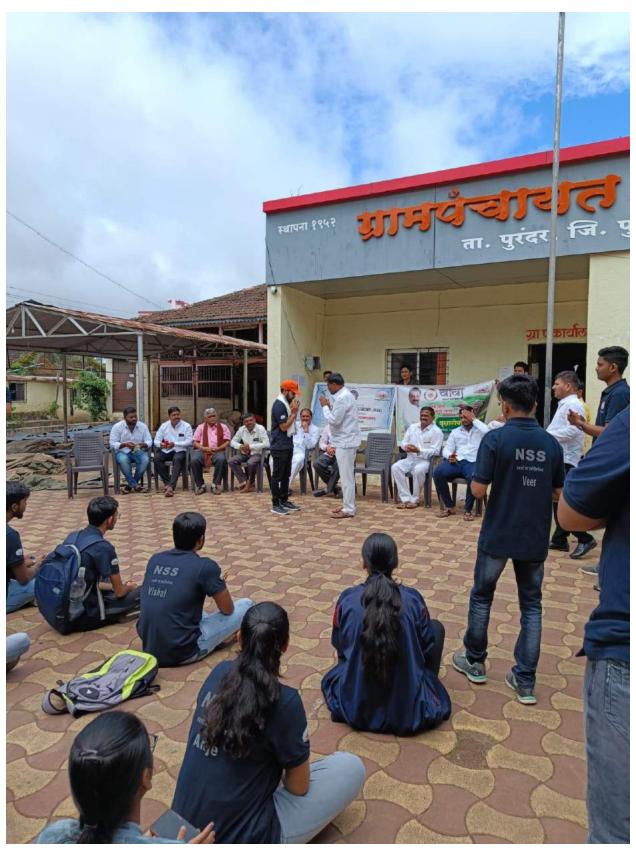

# "Tree Plantation Drive"

DATE: 24<sup>th</sup> September, 2022

VENUE: At Post-Bhivri, Tal-Purandar, District-Pune 411005.

On 24<sup>th</sup> September 2022, volunteers of NSS SAOE conducted a drive on Tree Plantation, in a Bhivri village to aware the Deforestation as we are facing the National Social issue. We also want all the villagers should come to know about importance of tree plantation . It was a great initiative to make our atmosphere neat and clean.

Chief Guest inaugurated the Seminar at 10.00 am. The drive was held in Bhivari village and surrounding area. NSS volunteer from all the departments of our college attended the drive.

Our Guest Shakilbhai Pansare heartily welcomed by our Coordinator of NSS Prof. Trushant Karanjkar. The guest Shakilbhai Pansare runs a foundation named "Baba Foundation" which is an social foundation. On behalf of "Baba Foundation" We were provided with 150 saplings. We heartily thank for "Baba Foundation" for saplings