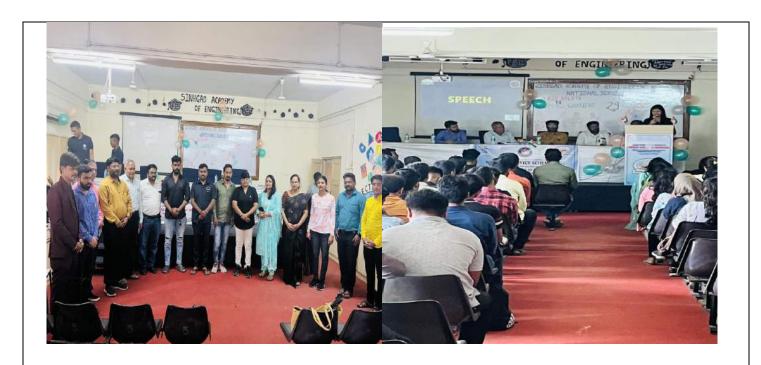

#### **Sinhgad Institute Foundation Day**

On 10<sup>th</sup> August 2022, On the occasion of Sinhgad Institute Foundation Day, We the NSS volunteers of Sinhgad Academy of Engineering, alongside with Program Officer Mr Trushant Karanjkar sir, with collaboration with R&D Cell and Sibar Canteen organised felicitation program for our Covid Warriors, to express our gratitude for their hard work during the pandemic.

We commenced the program by lighting a lamp followed by Saraswati Puja followed by felicitating our chief guests HOD's and NSS Program Officer. A very inspiring and knowledgeable speech was given by our NSS Program Officer, following the footsteps of our mentor, NSS members also presented beautiful poems, speech and a heart-warming song. After the performances, it was time to felicitate our covid warriors-

After felicitation ceremony, the covid warriors shared their valuable experiences with us, once again making us grateful for their hard work, along with certificates they were also given our National Flag, which marked the end of the program. Overall, this event was a great success.

#### Event posters:

Award ceremony