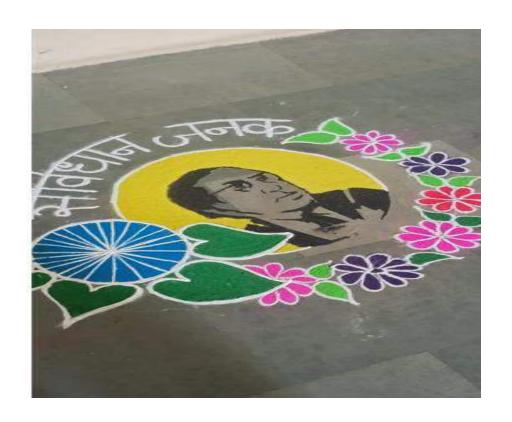

Dr. B.R. Ambedkar

"Rangoli for the event"

"SARASWATI PUJAN"

"Felicitation of guest by Principal Sir"

"Felicitation of Vice Principal by President Onkar Bidkar"

"FELICITATION OF ALL DEPPT HOD"

"OUR GUEST AND PRINCIPLE SPEEECH"

## "RANGOLI FOR THE EVENT"