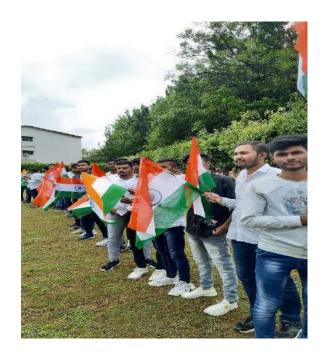

#### 75<sup>th</sup> Independence Day - Azadi Ka Amrit Mahotsav

On 15<sup>th</sup> August 2022, We the NSS volunteers of Sinhgad Academy of Engineering celebrated the 75<sup>th</sup> Independence Day of India with the theme Azadi ka Amrit Mahotsav. We welcomed our chief guests Dr. Arvind Deshpande, Campus Director and Principal with a bouquet of flowers followed by a Rally which was conducted by NSS members in which each one of them held the Indian National flags in their hands and walked with pride.

#### Independence Day Event posters:

"Our chief guests hoisting our Indian National Flag followed by release of balloons and dance performance"

"A rally conducted by the NSS members and volunteers"

"NSS Members as well as teachers taking part in the drawing and essay competition in collaboration with CESA"