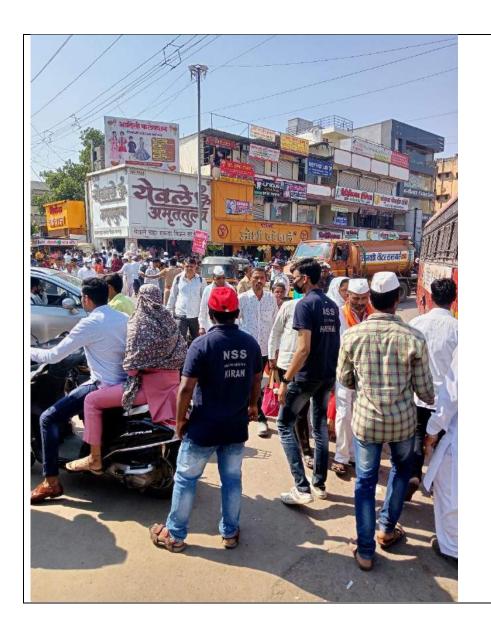

### "ALANDI YATRA- POLICE MITRA"

DATE: 20 November 2022

**VENEU: Alandi Devachi Dist Pune** 

NSS Volunteers involvement as POLICE MITRA under guidance of Dighi Alandi Traffic Department, for Dnyaneshwar Maharaj's 725<sup>th</sup> Sanjivan Samathi Sohla on 20<sup>th</sup> November 2022.

Around 20 college NSS Volunteer's worked as police mitra for Traffic Control and discipline management under the guidance of Mr. Thorat and his team.

He guided our volunteers about the work to do and distributed them in groups and allotted work to them.

Our Volunteers along with our NSS Programme Officer Mr. Trushant Karanjkar sir gave service almost 8hrs.

Our Volunteers helped our cops in the heavy traffic area like Dehu Phata, Square near the Manthan Society and near the police chowki.

Officials of Police Department appreciated the efforts given by the volunteers and they also guide us about many things.

All volunteers was participated actively and gave there best for this evet.

Doing work as 'POLICE MITRA' the respect towards the police increased in the mind of our Volunteers.

At last all volunteers gave vote of thanks to Mr. Thorat and his team.

Hats off To Maharashtra Police !!!!!

NSS
VOLEENTER
S
WITH
POLICE
OFFICALS

NSS
VOLEENTER
S
Helping in
traffic
management
at Dehu
Phata.