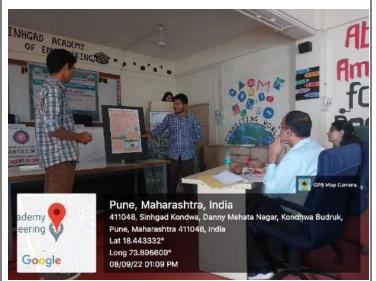

# Avishkar Competition

DATE: 8<sup>TH</sup> SEPTEMBER 2022

**VENUE: SINHGAD ACADEMY OF ENGINEERING** 

# **AVISHKAR 2022**

On 8<sup>th</sup> September, we the NSS team along with the R&D cell of the Sinhgad Academy of Engineering conducted the "Avishkar" competition for the students to encourage their innovative mindset and new ideas.

Many presentations were delivered in front of our judges which were innovative and talked about new ideas which could help the world to live their life easily. Some were focused on renewable energy, smart home lighting and chemical free compost.