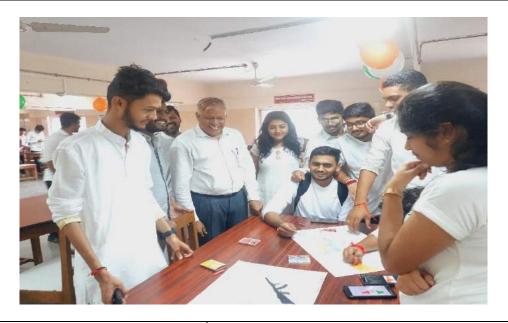

After a completion of successful event we conducted a test on Human Rights for the all participants students.

Later the dais distributed the participation certificates to the participants students.

The event met its goal of introduction of innovation and encouragement of research to the students of Sinhgad Academy of Engineering.

Above are some pictures taken during Participation certificate distribution.

Photos During Workshop.