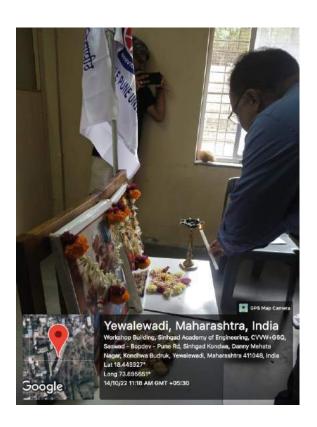

# "Cleanliness Drive"

DATE: 14<sup>TH</sup> October 2022

VENUE: SINHGAD ACADEMY OF ENGINEERING

## **CLEANLINESS DRIVE**

On 14th October, we the NSS Team of Sinhgad Academy of Engineering conducted a "Cleanliness Drive" in our SAOE Campus to increase awareness among the students regarding the importance of maintaining cleanliness not only in our own houses but also in our surroundings.

We welcomed our chief guest and principal Mr. K.P. Patil and our NSS programming officer Prof. Trushant Karanjkar.

Thereafter, our Principal Mr. K.P. Patil delivered a highly influential speech explaining us the importance of maintaining cleanliness not only in our own houses but also in our surroundings. He also explained certain teachings given by Shri. Sant Gadge Maharaj regarding the importance of cleanliness.

Thereafter, all the NSS members started the "Cleanliness Drive" in the entire Sinhgad Academy of Engineering campus. The members were divided into groups and were assigned different areas to be cleaned in the campus. The NSS members took active participation and ensured that each and every area in the entire campus was cleaned. The garbage was segregated into "Wet" and "Dry" waste and then disposed accordingly.

The event met its goal of not only spreading awareness among the students regarding the importance of cleanliness but also it ensured that the entire SAOE Campus was clean thereafter.

"Cleanliness Drive"