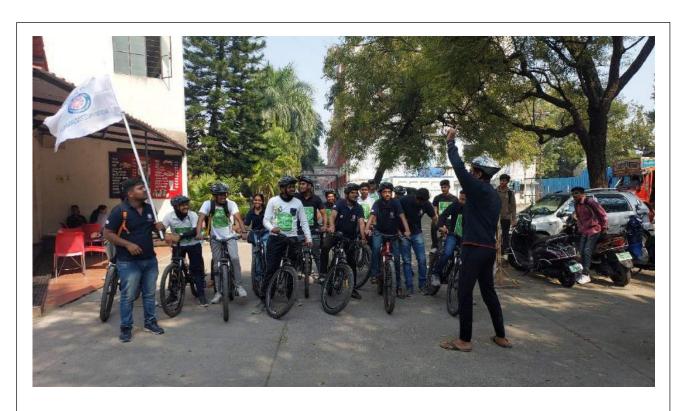

#### "CYCLE RALLY"

DATE: 2<sup>ND</sup> DECEMBER 2022

Venue: SINHGAD ACADEMY OF ENGINEERING, KONDHWA

#### CYCLE RALLY

On 2<sup>nd</sup> DECEMBER 2022 Volunteers of NSS SAOE conducted CYCLE RALLY on the occasion of "<u>NATIONAL POLLUTION PREVENTION DAY</u>". All volunteers took part in this rally with great zeal and enthusiasm. To encourage participation of volunteer posters and slogans were circulated. Chief Guest and NSS programming officer were Prof. Trushant Karanjakar sir, his speech was highly motivating which gives all the volunteer Goosebumps. After his speech event head declared that programme is over.

More than 50 volunteers took part in this rally.

\*VOLUNTEERS BEFORE CYCLE RALLY\*

**\*VOLUNTEERS AFTER CYCLE RALLY\*** 

\*OUR GUEST DELIVERING THE SPEECH\*