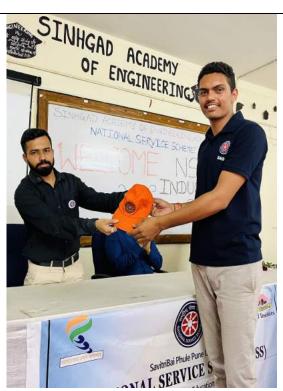

#### **NSS INDUCTION PROGRAMME**

**DATE:** 29<sup>th</sup> AUGUST 2022

**VENUE: SINHGAD ACADEMY OF ENGINEERING** 

# NSS INDUCTION PROGRAMME

On 29<sup>th</sup> August 2022, We the NSS team of Sinhgad Academy of Engineering conducted the induction programme for the new members from Second Year and Third Year and to congratulate the new Heads of the various sub-teams. We welcomed our Chief guest and Principal Mr. K.P. Patil, NSS Programming officer Prof. Trushant Karanjakar and various other Heads of Departments. Thereafter our Principal sir delivered a highly motivating speech about various achievements and glories attained by the NSS team of SAOE from past years and encouraged all of us to work much harder and cross the horizons of our excellencies.

"Welcome of the Chief guest And the wonderful speech"

"Auspicious Saraswati Pujan by The Chief guest and Dignitaries"

"Distribution of Certificates and Token of Appreciations"