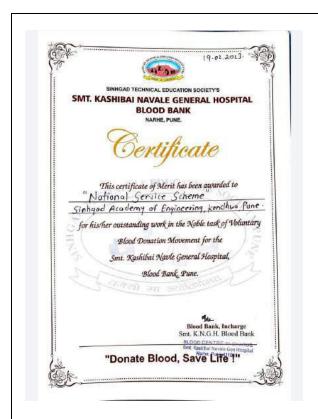

# **BLOOD DONATION CAMP AT SAOE**

DATE: 30<sup>th</sup> August 2022.

**Venue: SKNCOP LIBRARY AND READING HALL** 

## **BLOOD DONATION CAMP**

A blood donation camp was organized jointly by Sinhgad Academy of Engineering's NSS team (SAOE-NSS) and Smt.Kashibai Navale College of Pharmacy's NSS team (SKNCOP-NSS) on 30<sup>th</sup> August 2022 from 10 to 4 pm at SKN Library, Kondhwa. The chief guests of the camp were Dr.S.D Sawant and Mrs Navale Mam. The main purpose of this event was to create awareness regarding regular blood donation among Students, Teachers and Staff members. It was a very well-planned camp and many staff members, faculty members, technical staff, non-technical staff and volunteers took the initiative in this noble cause.