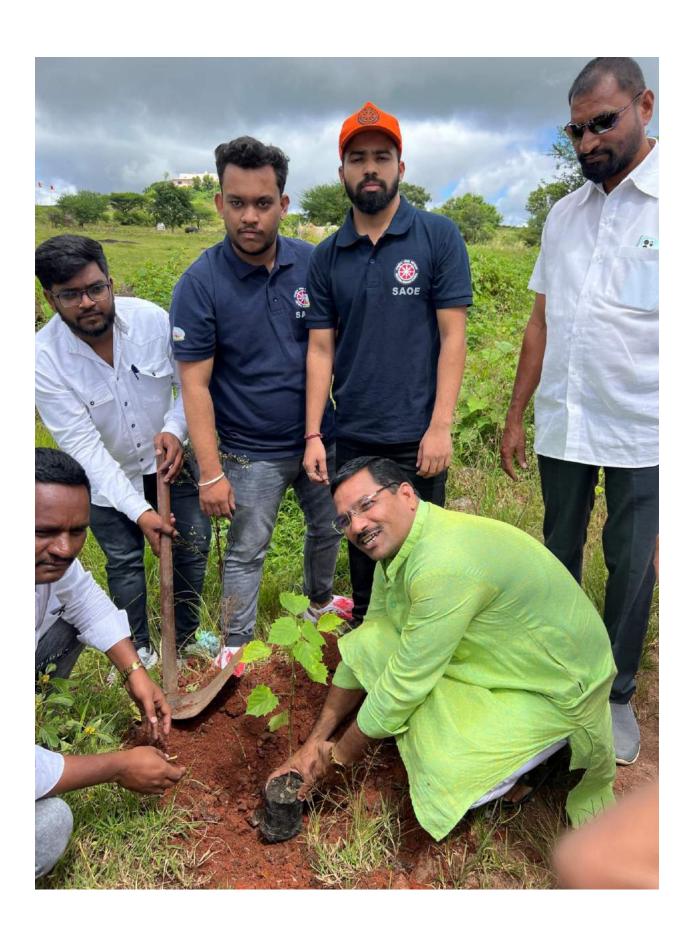

# "Tree Plantation Drive"

DATE: 24<sup>th</sup> September, 2022

VENUE: At Post-Bhivri, Tal-Purandar, District-Pune 411005.

On 24<sup>th</sup> September 2022, volunteers of NSS SAOE conducted a drive on Tree Plantation, in a Bhivri village to aware the Deforestation as we are facing the National Social issue. We also want all the villagers should come to know about importance of tree plantation . It was a great initiative to make our atmosphere neat and clean.

Chief Guest inaugurated the Seminar at 10.00 am. The drive was held in Bhivari village and surrounding area. NSS volunteer from all the departments of our college attended the drive.

Our Guest Shakilbhai Pansare heartily welcomed by our Coordinator of NSS Prof. Trushant Karanjkar. The guest Shakilbhai Pansare runs a foundation named "Baba Foundation" which is an social foundation. On behalf of "Baba Foundation" We were provided with 150 saplings. We heartily thank for "Baba Foundation" for saplings

# "Felicitation of Bhivri Sarpanch"

"Guest Planting a Sapling"