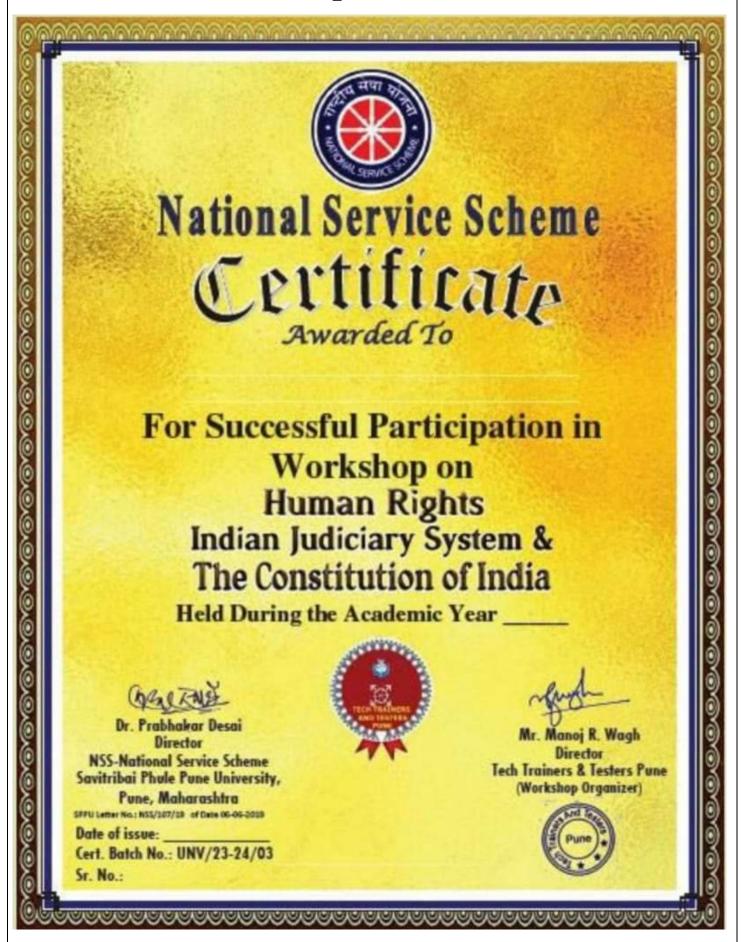

# HUMAN RIGHTS, INDIAN JUDICIARY SYSTEM & THE CONSTITUTION OF INDIA

DATE: 24th February 2023

**VENUE: SINHGAD ACADEMY OF ENGINEERING** 