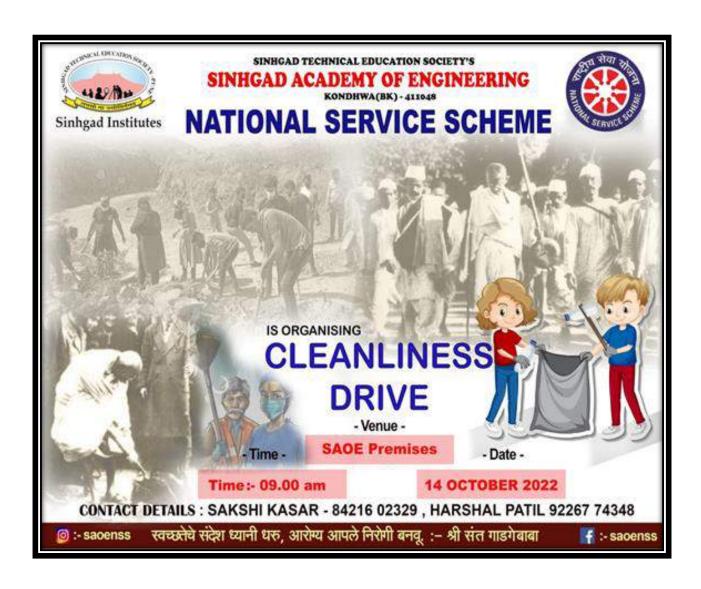

# "Cleanliness Drive"

DATE: 14<sup>TH</sup> October 2022

VENUE: SINHGAD ACADEMY OF ENGINEERING

## **CLEANLINESS DRIVE**

On 14th October, we the NSS Team of Sinhgad Academy of Engineering conducted a "Cleanliness Drive" in our SAOE Campus to increase awareness among the students regarding the importance of maintaining cleanliness not only in our own houses but also in our surroundings.

We welcomed our chief guest and principal Mr. K.P. Patil and our NSS programming officer Prof. Trushant Karanjkar.

Thereafter, our Principal Mr. K.P. Patil delivered a highly influential speech explaining us the importance of maintaining cleanliness not only in our own houses but also in our surroundings. He also explained certain teachings given by Shri. Sant Gadge Maharaj regarding the importance of cleanliness.

Thereafter, all the NSS members started the "Cleanliness Drive" in the entire Sinhgad Academy of Engineering campus. The members were divided into groups and were assigned different areas to be cleaned in the campus. The NSS members took active participation and ensured that each and every area in the entire campus was cleaned. The garbage was segregated into "Wet" and "Dry" waste and then disposed accordingly.

The event met its goal of not only spreading awareness among the students regarding the importance of cleanliness but also it ensured that the entire SAOE Campus was clean thereafter.

"Cleanliness Drive"