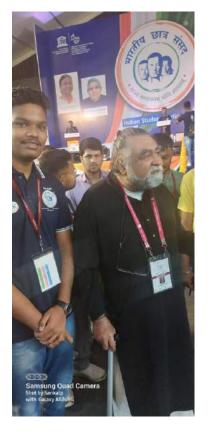

# "12<sup>th</sup> Bhartiya Chhatra Sanasad"

DATE: 15<sup>th</sup> to 17<sup>th</sup> September 2022.

**VENUE: MIT- World Peace University Pune India** 

#### DAY 1

The Inauguration Ceremony of "12<sup>th</sup> Bhartiya Chhatra Sanasad" took place on 15<sup>th</sup> September 2022 at 11.00am.

Prof. S.P. Singh Baghel (Minister of state for law and justice) was Chief Guest of the session. Prof. Dr. K. Sivan (Former Chairman of ISRO), Dr. Anil Joshi (Padma Bhusan, Environmentalist), Shri. Anant Singhania (CEO of JK enterprises) and Smt. Kaushiki Chakraborty (Noted vocalist) were present.