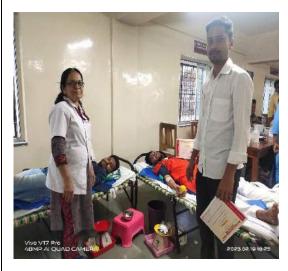

#### "BLOOD DONATION CAMP 2023"

**DATE:** 19<sup>th</sup> Feb 2023

**Venue: SAOE Library Hall** 

#### **BLOOD DONATION CAMP 2023**

We the NSS unit of Sinhgad Academy of Engineering, Kondhwa Pune organized a Blood Donation Camp (19<sup>th</sup> February 2023) on the occasion of shivjayanti. The camp was held in the library hall of the college. It was inaugurated by medical staff of Smt. Kashibai Navle General Hospital, Blood Bank, Pune.

Doctor addressed the audience and highlighted the need for blood donation. He also spoke about the myths surrounding blood donation. He explained that blood donation does not lead to any weakness in the donors as the recovery process takes place fairly quickly. There was a chart displaying the statistics of the requirement of blood in hospitals and the life-saving power of blood donation was emphasized.

All the necessary arrangements were made by the event heads Anant Akhade, Swaleha Mulani & NSS Unit members, with the help and guidance of a team of doctors & nurses, who had agreed to volunteer. The participating donors were from Sinhgad Academy of Engineering, Kondhwa Pune. Many first-time donors were seen donating their blood with a sense of responsibility for the social cause. After the donation, the participants were given fruits and milk along with a certificate of blood donation.