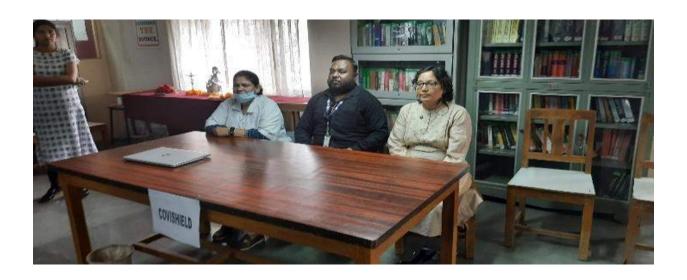

## NATIONAL SERVICE SCHEME

**REPORT ON** 

"COVID-19 vaccine Booster Dose Camp"

DATE: 29th July, 2022

VENUE: Reading Hall, Sinhgad Academy of

Engineering

On 29th Jul 2022, volunteers of NSS SAOE conducted Covid-19 booster dose camp in collaboration with Pune municipal Corporation (PMC). It was held in the reading hall. Chief Guest inaugurated the Camp at 11.00 am.

The camp was held in Reading Hall, Sinhgad Academy of Engineering. NSS members as well as students from all the departments of our college attended the camp. Also, Our guest "Prof.Dr.Navale mam" heartily welcomed by our President of NSS. A team of 2 doctors and 2 nurses of PMC came for the camp. Both the vaccines Covishield as well as Covaxin were available in camp. About 180+ doses of Covishield and 50+ doses Covaxin and booster doses were given to students & staff.

"A Certificate of appreciation", refreshment was given to each an every person as a token of aware citizen of our country. The event was concluded with a short vote of thanks by NSS volunteer.