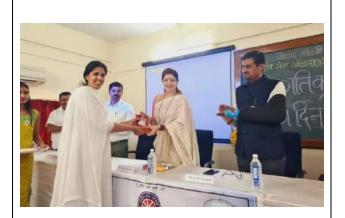

## **ELECTION COMMISSION SEMINAR**

DATE: 28th November 2022

VENUE -: SINHGAD ACADEMY OF ENGINEERING, Kondhwa.

### **ELECTION COMMISSION SEMINAR**

On 28 November 2022, We the NSS team of Sinhgad Academy of Engineering conducted the Election Commission Seminar with the initiative to New Voter ID Registration awareness among the students. We welcomed our Chief Guest Mr. Rajesh Kanaskar (Nayab Tahasildar), Prof.Haresh Timboli, Mr. Deepak Bhawar and Principal Dr. K.P.Patil Vice-Principal Dr. K. Gaikwad. NSS Programming officer Prof. Trushant Karanjkar and various other Heads of Departments.

"Welcome of the Chief guest And the wonderful Speech."

"Auspicious Saraswati Pujan by The Chief guest and Dignitaries"

"Students and their Response towards Chief Guest"