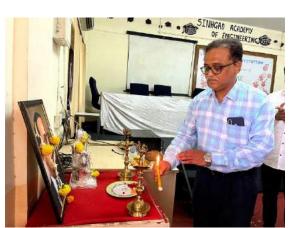

#### MAHAPARINIRVAN DAY

On 6<sup>th</sup> of December 2022 occasions of Death Anniversary of Dr. Babasaheb Ambedkar NSS volunteers of SAOE NSS greetedthe Photo of Dr. Ambedkar.

Prof. Dinesh Gawatre from Civil Dept. and NSS programme officer Prof. Trushant Karanjkar was present.

Prof. Gawatre gave information about work done by Dr. Ambedkar.

Dr. Bhimrao Ramji Ambedkar had died on 6<sup>th</sup> December 1956 that's why Dr. Ambedkar Mahaparinirvan Din or their death anniversary is observed every year on 6<sup>th</sup> December all over India to pay him a lot of tribute and honor

He is called "The Father of the Indian Constitution". Thepeople of India pay him tribute by offering flowers, garlands, ceremonial lamps, candles, and literature at hiselegantly decorated statue.

All NSS volunteers and teachers light the candles and offer the flowers to the photo of Dr. Babasaheb Ambedkar.

"Light The Candles to The Photo of Dr. Babasaheb Ambedkar by NSS Programme Officer Prof. Trushant Karanjkar"

"Light the candles to the photo of Dr. Babasaheb Ambedkar by Prof. Dinesh Gawatre from Civil Department"