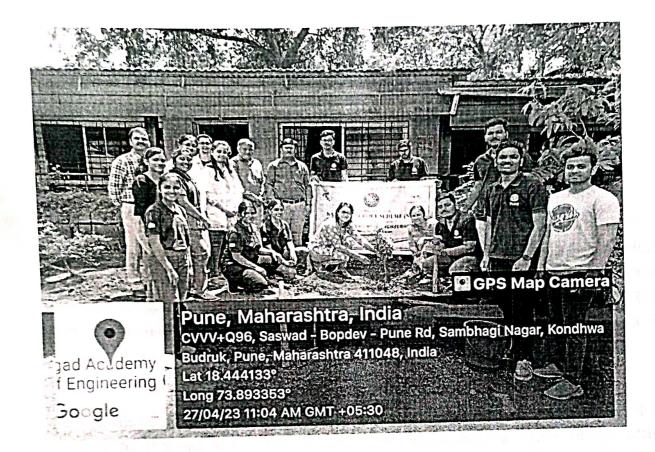

rking staff of the health centre was very helpful and supportive towards all the volunteers and very happily providing all the help required.

The brooms in everybody's hands were not just equipment but tools of service to the society. This is an initiative taken by NSS team under "Swachha Bharat Abhiyaan" and have participation towards a great National cause.

After the entire premises was cleaned, our NSS volunteer thanked the Dean of the hospital and other staff there for letting us do it in their premises.

This event was a great opportunity for our NSS volunteers, students as they got to learn a lot of things such as Team work gives the success, importance of cleanliness through it and the day was called off with a group photo all the NSS members and teachers.

#### • TEAM NSS SAOE:





Mrs. S. M. Borawake

NSS Staff Co ordinator

Dr. K. M. Gaikwad

HOD, E & TC



#### Sinhgad Technical Education Society's

#### SINHGAD ACADEMY OF ENGINEERING

(Affiliated to University of Pune and Approved by, AICTE, New Delhi.)
S. No. 40, Kondhwa–Saswad+ Road, Kondhwa (Bk), Pune – 411048

: (020) 67571115, 67571116, 67571118

E-mail: saeprincipal@sinhgad.edu,Website: www.sinhgad.edu

Ref. No.: SAE/2022-23/112\_

Date: 09/05/2023

#### **Notice**

All teaching and non teaching staff members are requested to present for the Sahaja Yoga meditation program in seminar hall on 10<sup>th</sup>, 1·1<sup>th</sup> & 12<sup>th</sup> May 2023 under mentoring & counseling cell.

Time : 4 pm. to 5 pm.

Venue: Seminar hall.

(Dr. Kishor P. Patil)
Principal

#### Invitation for Sahaj Yog Session: