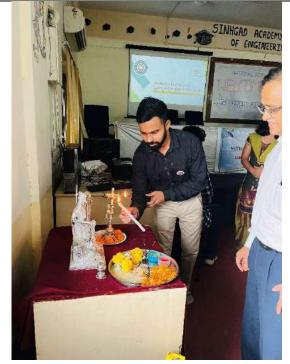

# "Seminar on Indian Constitution on the occasion of Ambedkar Jayanti"

DATE: 18th April, 2022

VENUE: E&TC seminar Hall, 2<sup>nd</sup> floor,

room no. 225, Sinhagd Academy of Engineering

On 18th April 2022, volunteers of NSS SAOE conducted seminar on Indian Constitution on the occasion of Ambedkar Jayanti, for educating youth about our Indian Constitution and who was the father of Great Indian Constitution

Also, Our guest speaker was" Somnath Godse" heartily welcomed by our President of NSS. The guest speaker Somnath Godse not only shared the thoughts of Babasaheb Ambedkar, but also motivated us in our carrier journey.