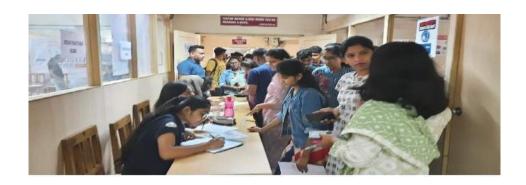

#### "BLOOD DONATION CAMP 2023"

**DATE:** 19<sup>th</sup> Feb 2023

**Venue: SAOE Library Hall** 

#### **BLOOD DONATION CAMP 2023**

We the NSS unit of Sinhgad Academy of Engineering, Kondhwa Pune organized a Blood Donation Camp (19<sup>th</sup> February 2023) on the occasion of shivjayanti. The camp was held in the library hall of the college. It was inaugurated by medical staff of Smt. Kashibai Navle General Hospital, Blood Bank, Pune.

"Inauguration By Medical Staff & Doctors"

"Felicitation Of Medical Staff and Doctors by NSS Volunteers"

"Blood Donation by NSS Volunteers & College Students"

"Certificate For College, Blood Doners & Letter of Appreciation from Smt. Kashibai Navle General Hospital, Blood Bank, Pune"