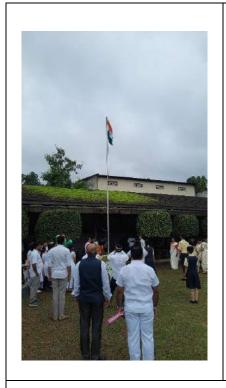

#### 75<sup>th</sup> Independence Day - Azadi Ka Amrit Mahotsav

On 15<sup>th</sup> August 2022, We the NSS volunteers of Sinhgad Academy of Engineering celebrated the 75<sup>th</sup> Independence Day of India with the theme Azadi ka Amrit Mahotsav. We welcomed our chief guests Dr. Arvind Deshpande, Campus Director and Principal with a bouquet of flowers followed by a Rally which was conducted by NSS members in which each one of them held the Indian National flags in their hands and walked with pride.

Soon after the Rally, the flag was hoisted which commenced at sharp 8:45 am. A wonderful and knowledgeable speech was given by our chief guests which gave us the insights of our country. The program also included various entertaining musical performances as well as a dance performance dedicated to our country. After the performances, the Top rankers were awarded with trophies and medals by the chief guests for their academic excellence.