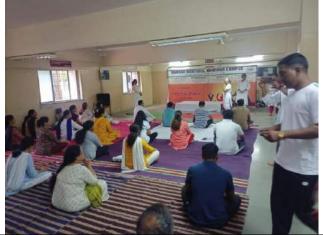

## NATIONAL SERVICE SCHEME

**REPORT ON** 

"Yoga Day"

**DATE: 21st June 2022** 

Venue: Sinhgad Academy of engineering

On the occasion of International Yoga Day we NSS volunteers organised Yoga awareness camp for all the students & staff of Sinhgad Kondhwa Campus. Under the guidance of our program officer Karanjkar Sir. The aim of the camp was to educate everyone on importance of Yoga

We invited members of a neighborhood Yoga club who educated everyone on the importance of Yoga & meditation in our daily life. The event started with felicitation of the guest Yoga gurus by giving saplings, followed by a few words of wisdom by them. They also taught everyone few easy yet effort Yoga Aasanas. All the student the staff followed their instructions and did Yoga. Most the exercises focused on breathing techniques & concentrating on your breath.

#### Felicitation