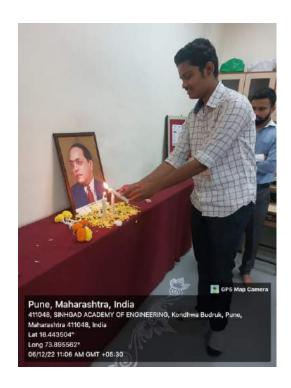

He is called "The Father of the Indian Constitution". Thepeople of India pay him tribute by offering flowers, garlands, ceremonial lamps, candles, and literature at hiselegantly decorated statue.

All NSS volunteers and teachers light the candles and offer the flowers to the photo of Dr. Babasaheb Ambedkar.

"Light The Candles to The Photo of Dr. Babasaheb Ambedkar by NSS Programme Officer Prof. Trushant Karanjkar"

"Light the candles to the photo of Dr. Babasaheb Ambedkar by Prof. Dinesh Gawatre from Civil Department"