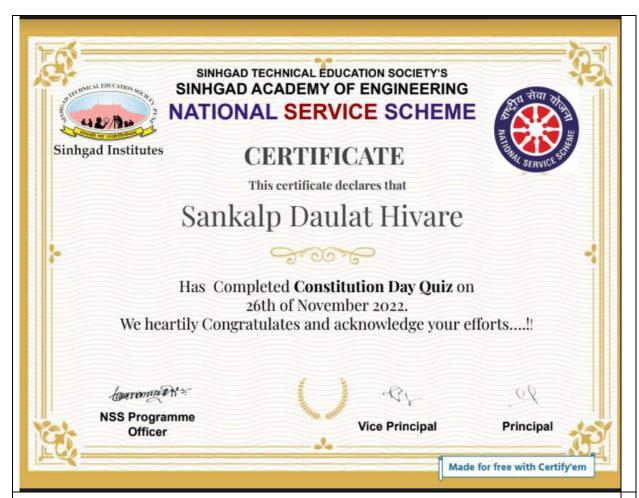

#### NATIONAL SERVICE SCHEME

**REPORT ON** 

"Online Quiz on Constitution Day"

DATE: 26 November 2022

VENEU: Sinhgad Academy of Engineering, Kondhwa bk.

The volunteers of NSS organised a Online Quiz competition on the occasion of "CONSTITUTION DAY" to enchance and improvise the awareness about our constitutional reforms.

The quiz was open to all participants like NSS Volunteers, Students, Scholars, Teachers, Alumni, Parents etc.

The quiz contained 20 questions and each question carried 2 marks. The pass percentage of qualifying the quiz was 75%. About 25 students participated in online quiz competition. About 5 participants secured 100% In all 15 participants got qualified for online quiz. The participants, who successfully qualified the quiz, were awarded with an appreciation digital certificate which was received by them on their e-mail.

The online quiz was conducted under the supervision and guidance of Dr. K.P.Patil (Principal SAOE),

Dr. K. M Gaikwad (Vice- Principal SAOE) and Prof. T.A.Karanjkar, (NSS Programme Officer SAOE)...

# SAMPLE CERTIFICATE OF ONE OF THE PARTICIPANT