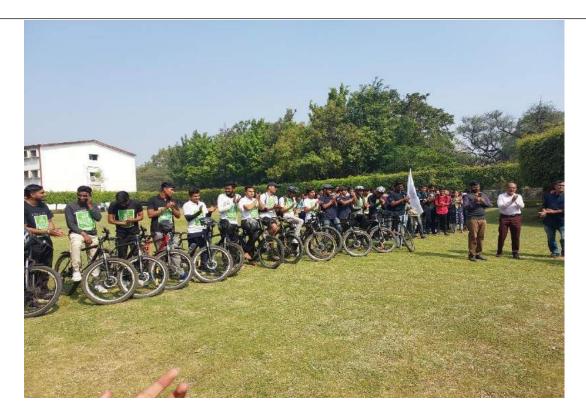

#### "CYCLE RALLY"

DATE: 2<sup>ND</sup> DECEMBER 2022

Venue: SINHGAD ACADEMY OF ENGINEERING, KONDHWA

#### CYCLE RALLY

On 2<sup>nd</sup> DECEMBER 2022 Volunteers of NSS SAOE conducted CYCLE RALLY on the occasion of "<u>NATIONAL POLLUTION PREVENTION DAY</u>". All volunteers took part in this rally with great zeal and enthusiasm. To encourage participation of volunteer posters and slogans were circulated. Chief Guest and NSS programming officer were Prof. Trushant Karanjakar sir, his speech was highly motivating which gives all the volunteer Goosebumps. After his speech event head declared that programme is over.

More than 50 volunteers took part in this rally.

\*VOLUNTEERS BEFORE CYCLE RALLY\*

**\*VOLUNTEERS AFTER CYCLE RALLY\*** 

\*OUR GUEST DELIVERING THE SPEECH\*