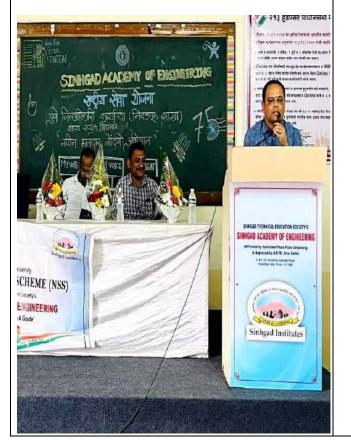

#### MAHAPARINIRVAN DAY

On 6<sup>th</sup> of December 2022 occasions of Death Anniversary of Dr. Babasaheb Ambedkar NSS volunteers of SAOE NSS greetedthe Photo of Dr. Ambedkar.

Prof. Dinesh Gawatre from Civil Dept. and NSS programme officer Prof. Trushant Karanjkar was present.

Prof. Gawatre gave information about work done by Dr. Ambedkar.

Dr. Bhimrao Ramji Ambedkar had died on 6<sup>th</sup> December 1956 that's why Dr. Ambedkar Mahaparinirvan Din or their death anniversary is observed every year on 6<sup>th</sup> December all over India to pay him a lot of tribute and honor

Prof. Gawatre and Prof. Karanjkar gave information about the Constitution of India. Due to this program NSS volunteers got to learn a lot about Dr. Babasaheb Ambedkar. The vote of thanks was given by NSS programme officer Prof. Trushant Karanjkar.