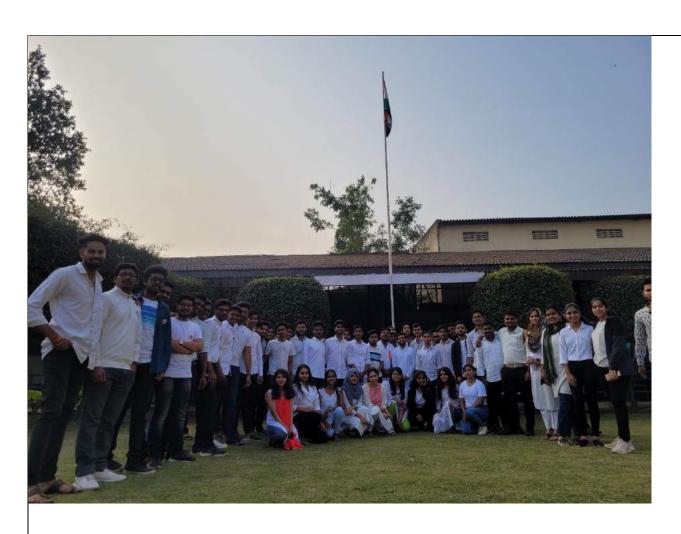

#### NATIONAL SERVICE SCHEME

**REPORT ON** 

"74th Republic Day"

**DATE: 26 January 2023** 

**VENUE: SIBAR Lawn.** 

The 73<sup>rd</sup> Republic Day was celebrated by SAOE NSS on 26 th January 2023 at SIBAR LAWN, Sinhgad Academy Of Engineering Kondhwa. Dr. S.D. Sawant was the chief guest of the Event and hosted the flag.

Dr. K.P. Patil, Dr. K.M Gaikwad and Prof. Trushant Karanjkar and the principals of other colleges was also present.

Dr. Sawant gave speech on a speech on the current scenario of India and how we can reduce the unrest by being a responsible citizen.

After the speech the culture event was conducted in which Students performed a Dance on the patriotic songs.

All the 100 volunteers were for the flag hosting ceremony.

The parade was done by the security guards of the Sinhgad Technical Education Society.

After this event Pujan of Bharatmata Photo was done by Principal Sir in NSS room.

Principal sir gave speech on the Youth roles in India's Development.

Speech by Principal Sir

Speech by
NSS PROGRAMME
OFFICER
Prof. T.A. Karanjkar