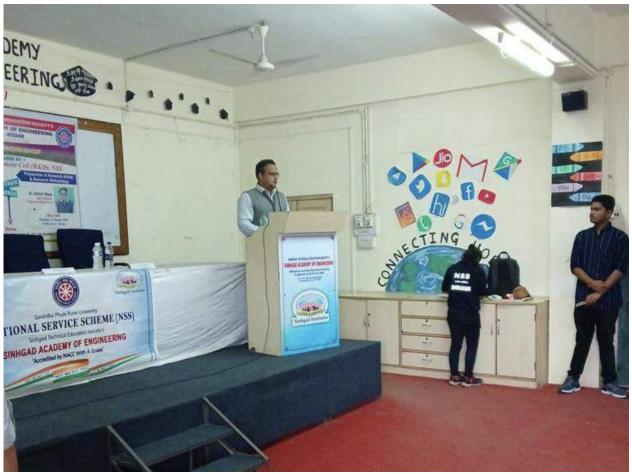

## NATIONAL SERVICE SCHEME

REPORT ON

"One Day Seminar on Copyright"

**DATE:** 2<sup>nd</sup> September 2022

VENUE: E&TC Seminar Hall, Sinhgad Academy of Engineering

# One Day Seminar on Copyright and it's types

On 2<sup>nd</sup> September 2022, We the NSS volunteers of Sinhgad Academy of Engineering under the guidance of Trushant Karajkar Sir in collaboration with the Research and Development cell organised a One day Seminar on the topic- Copyright and its various types in the E&TC seminar hall of Sinhgad Academy of Engineering. The seminar started off with Prayers to seek blessings of God followed by felicitation of the speaker- Mr. Swapnil Sanap.

Soon after the Felicitation, Mr Swapnil enlightened us with his excellent knowledge on various topics such as Copyright, Types of copyright and copyrightable subject matters protectable from Engineering College Perspective. The duration of the seminar was of 2 hours. Certificates were provided to the registered participants.