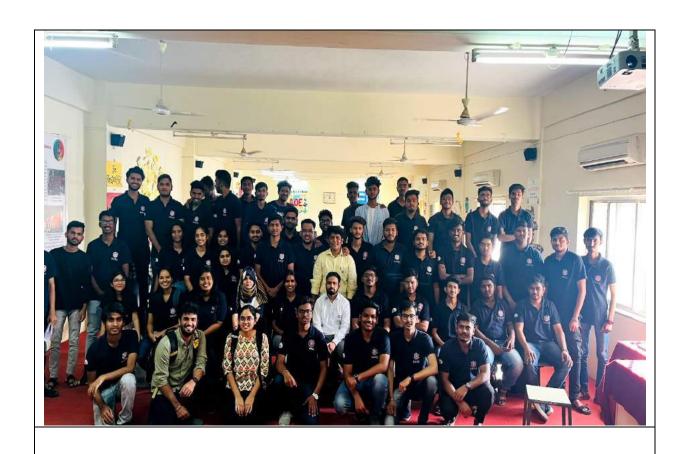

# NSS INDUCTION PROGRAMME

On 29<sup>th</sup> August 2022, We the NSS team of Sinhgad Academy of Engineering conducted the induction programme for the new members from Second Year and Third Year and to congratulate the new Heads of the various sub-teams. We welcomed our Chief guest and Principal Mr. K.P. Patil, NSS Programming officer Prof. Trushant Karanjakar and various other Heads of Departments. Thereafter our Principal sir delivered a highly motivating speech about various achievements and glories attained by the NSS team of SAOE from past years and encouraged all of us to work much harder and cross the horizons of our excellencies.

# "The New NSS TEAM of Sinhgad Academy of Engineering"