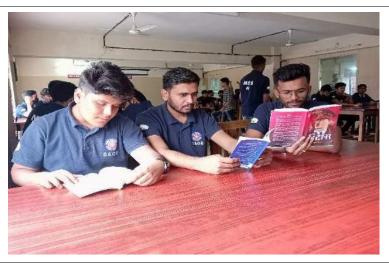

## **READING DAY**

On 14th October, we the NSS Team of Sinhgad Academy of Engineering celebrated "READING DAY" in our SAOE Library on birth Anniversary of India's former President Dr. A.P.J. Abdul kalam.

Thereafter, all the NSS members were provided with books to read. On the occasion of Reading Day, we NSS volunteers helped the librarian to manage the library. The members were assigned different areas to be managed in the library. The older books were separated out from the newer ones. The NSS members took active participation and ensured that each and every area in library was maintained well.

"NSS Volunteer While managing SAOE Library"

"NSS Volunteers Picture While Reading Books"