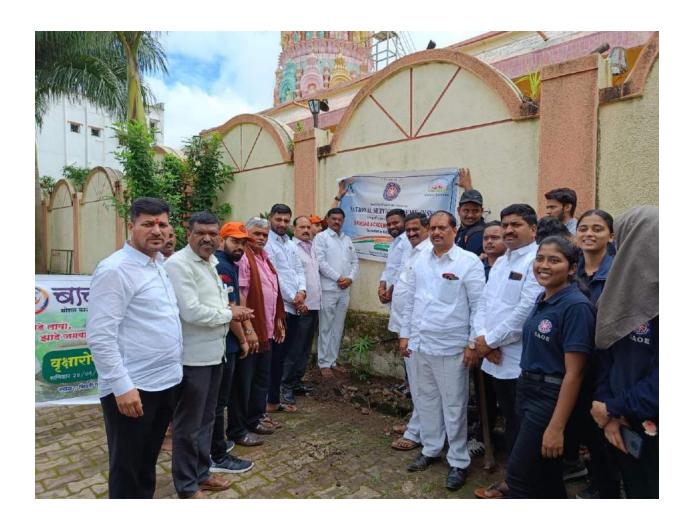

# "Tree Plantation Drive"

DATE: 24<sup>th</sup> September, 2022

VENUE: At Post-Bhivri, Tal-Purandar, District-Pune 411005.

On 24<sup>th</sup> September 2022, volunteers of NSS SAOE conducted a drive on Tree Plantation, in a Bhivri village to aware the Deforestation as we are facing the National Social issue. We also want all the villagers should come to know about importance of tree plantation . It was a great initiative to make our atmosphere neat and clean.

Chief Guest inaugurated the Seminar at 10.00 am. The drive was held in Bhivari village and surrounding area. NSS volunteer from all the departments of our college attended the drive.

Our Guest Shakilbhai Pansare heartily welcomed by our Coordinator of NSS Prof. Trushant Karanjkar. The guest Shakilbhai Pansare runs a foundation named "Baba Foundation" which is an social foundation. On behalf of "Baba Foundation" We were provided with 150 saplings. We heartily thank for "Baba Foundation" for saplings