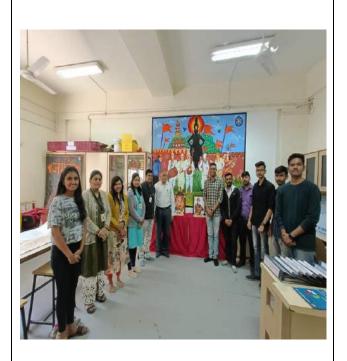

# "Tree Plantation Drive"

DATE: 24<sup>th</sup> September, 2022

VENUE: At Post-Bhivri, Tal-Purandar, District-Pune 411005.

On 24<sup>th</sup> September 2022, volunteers of NSS SAOE conducted a drive on Tree Plantation, in a Bhivri village to aware the Deforestation as we are facing the National Social issue. We also want all the villagers should come to know about importance of tree plantation . It was a great initiative to make our atmosphere neat and clean.

Chief Guest inaugurated the Seminar at 10.00 am. The drive was held in Bhivari village and surrounding area. NSS volunteer from all the departments of our college attended the drive.

Our Guest Shakilbhai Pansare heartily welcomed by our Coordinator of NSS Prof. Trushant Karanjkar. The guest Shakilbhai Pansare runs a foundation named "Baba Foundation" which is an social foundation. On behalf of "Baba Foundation" We were provided with 150 saplings. We heartily thank for "Baba Foundation" for saplings

# "Initiation of the Drive"

# "Felicitation of Bhivri Sarpanch"

"Guest Planting a Sapling"

## "Guiding NSS volunteers"