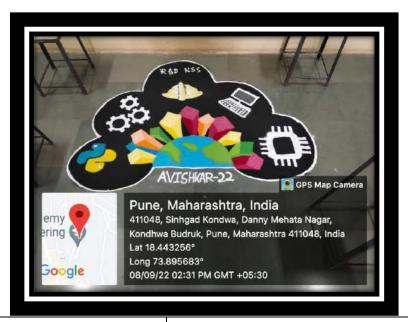

# Avishkar Competition

DATE: 8<sup>TH</sup> SEPTEMBER 2022

**VENUE: SINHGAD ACADEMY OF ENGINEERING** 

# **AVISHKAR 2022**

On 8<sup>th</sup> September, we the NSS team along with the R&D cell of the Sinhgad Academy of Engineering conducted the "Avishkar" competition for the students to encourage their innovative mindset and new ideas.

We welcomed our chief guest and principal Mr. K.P. Patil, our R&D-cell coordinator Dr. N.P. Dharmadhikari, the judges Dr. Sunil Bangare (IT HOD) and Dr. Rupa Kakiari, NSS programming officer Prof. Trushant Karanjakar and various other Head of Departments.

Thereafter, our Principal and R&D-cell coordinator delivered a highly motivating and encouraging speech about the scope of research in today's world and how the students should actively take part in new innovations.

Many presentations were delivered in front of our judges which were innovative and talked about new ideas which could help the world to live their life easily. Some were focused on renewable energy, smart home lighting and chemical free compost.

Later the dais distributed the participation certificates to the participants and the prizes were distributed to the top three winners.

The event met its goal of introduction of innovation and encouragement of research to the students of Sinhgad Academy of Engineering.

## Avishkar Event posters:

Above are some picures of welcoming of our guests followed by a wonderful speech on research.

Above are some pictures taken during different presentations and prize distribution.