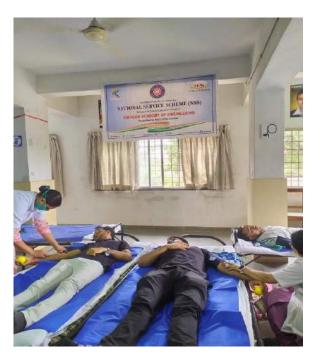

## **BLOOD DONATION CAMP**

A blood donation camp was organized jointly by Sinhgad Academy of Engineering's NSS team (SAOE-NSS) and Smt.Kashibai Navale College of Pharmacy's NSS team (SKNCOP-NSS) on 30<sup>th</sup> August 2022 from 10 to 4 pm at SKN Library, Kondhwa. The chief guests of the camp were Dr.S.D Sawant and Mrs Navale Mam. The main purpose of this event was to create awareness regarding regular blood donation among Students, Teachers and Staff members. It was a very well-planned camp and many staff members, faculty members, technical staff, non-technical staff and volunteers took the initiative in this noble cause.

A team of 7 doctors and 5 nurses were present at the location. Respected Navale Mam initiated the event by performing the ribbon cutting ceremony. Later, Dr Sawant, Campus director of Sinhgad College gave an informative speech on the importance of blood donation at the start of the event. A large number of Teachers, Staff members donated blood with beaming faces and proud heart. Refreshment was provided before and after donation of blood to each donor.

As the end of the event was approaching there was a sense of satisfaction on the faces of volunteers as the total of 170 units of blood was collected. The team of doctors appreciated all the volunteers for helping them and also appreciated all the members who participated in the camp and making it a huge success.

Ribbon cutting ceremony.

Venue Prepared for the Blood donation event.

Blood Donation Initiated.

SAOE-NSS Volunteers.