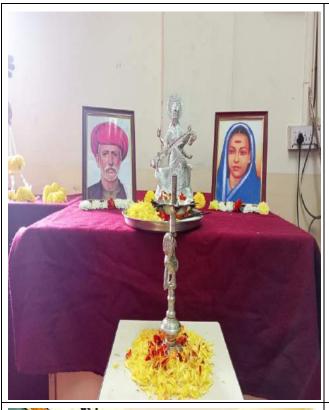

#### MAHAPARINIRVAN DAY

On 6<sup>th</sup> of December 2022 occasions of Death Anniversary of Dr. Babasaheb Ambedkar NSS volunteers of SAOE NSS greetedthe Photo of Dr. Ambedkar.

Prof. Dinesh Gawatre from Civil Dept. and NSS programme officer Prof. Trushant Karanjkar was present.

Prof. Gawatre gave information about work done by Dr. Ambedkar.

Dr. Bhimrao Ramji Ambedkar had died on 6<sup>th</sup> December 1956 that's why Dr. Ambedkar Mahaparinirvan Din or their death anniversary is observed every year on 6<sup>th</sup> December all over India to pay him a lot of tribute and honor

He is called "The Father of the Indian Constitution". Thepeople of India pay him tribute by offering flowers, garlands, ceremonial lamps, candles, and literature at hiselegantly decorated statue.

All NSS volunteers and teachers light the candles and offer the flowers to the photo of Dr. Babasaheb Ambedkar.