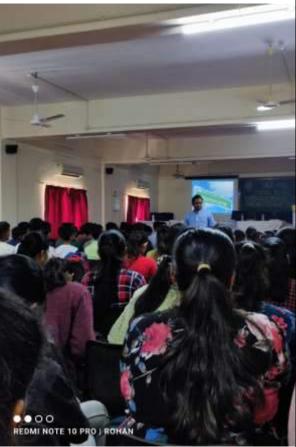

# HUMAN RIGHTS, INDIAN JUDICIARY SYSTEM & THE CONSTITUTION OF INDIA

DATE: 24th February 2023

**VENUE: SINHGAD ACADEMY OF ENGINEERING** 

### **HUMAN RIGHTS**

On 24<sup>th</sup> February, we the National Service Scheme (NSS) team of the Sinhgad Academy of Engineering conducted the "Workshop on Human Rights" to the Department of Engineering Sciences(FE).

We welcomed our chief guest Mr. Manoj Ramrao Wagh , principal Mr. K.P. Patil, Vice Principle Dr. K. M. Gaikwad , (FE HOD) Dr. Daljeet kaur and NSS programming officer Prof. Trushant Karanjakar .

There after, our Principal & Mr. Manoj Ramrao Wagh sir delivered a highly motivating and encouraging speech on a "Human Rights".

#### **Human Rights Event posters:**

Sinhgad Technical Education society's