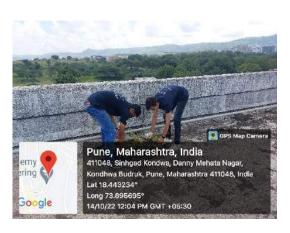

# "Cleanliness Drive"

DATE: 14<sup>TH</sup> October 2022

VENUE: SINHGAD ACADEMY OF ENGINEERING

## **CLEANLINESS DRIVE**

On 14th October, we the NSS Team of Sinhgad Academy of Engineering conducted a "Cleanliness Drive" in our SAOE Campus to increase awareness among the students regarding the importance of maintaining cleanliness not only in our own houses but also in our surroundings.

Thereafter, all the NSS members started the "Cleanliness Drive" in the entire Sinhgad Academy of Engineering campus. The members were divided into groups and were assigned different areas to be cleaned in the campus. The NSS members took active participation and ensured that each and every area in the entire campus was cleaned. The garbage was segregated into "Wet" and "Dry" waste and then disposed accordingly.

The event met its goal of not only spreading awareness among the students regarding the importance of cleanliness but also it ensured that the entire SAOE Campus was clean thereafter.

"Cleanliness Drive"

"NSS Volunteer While Cleaning SAOE Campus Premises, Terrace & Library"

"NSS Volunteers Picture After Cleanliness Drive"