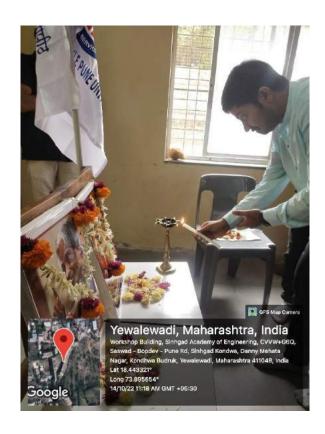

# "Cleanliness Drive"

DATE: 14<sup>TH</sup> October 2022

VENUE: SINHGAD ACADEMY OF ENGINEERING

## **CLEANLINESS DRIVE**

On 14th October, we the NSS Team of Sinhgad Academy of Engineering conducted a "Cleanliness Drive" in our SAOE Campus to increase awareness among the students regarding the importance of maintaining cleanliness not only in our own houses but also in our surroundings.

We welcomed our chief guest and principal Mr. K.P. Patil and our NSS programming officer Prof. Trushant Karanjkar.

Thereafter, our Principal Mr. K.P. Patil delivered a highly influential speech explaining us the importance of maintaining cleanliness not only in our own houses but also in our surroundings. He also explained certain teachings given by Shri. Sant Gadge Maharaj regarding the importance of cleanliness.

Thereafter, all the NSS members started the "Cleanliness Drive" in the entire Sinhgad Academy of Engineering campus. The members were divided into groups and were assigned different areas to be cleaned in the campus. The NSS members took active participation and ensured that each and every area in the entire campus was cleaned. The garbage was segregated into "Wet" and "Dry" waste and then disposed accordingly.

"Poojan By Principal, Vice-Principal And NSS Programming Officer"

"Speech By SAOE Principal Mr. K.P. Patil About Importance Of Cleanliness And Education Infront Of NSS Volunteers"

"NSS Volunteers Picture Before Cleanliness Drive"

"NSS Volunteer While Cleaning SAOE Campus Premises, Terrace & Library"

"NSS Volunteers Picture After Cleanliness Drive"