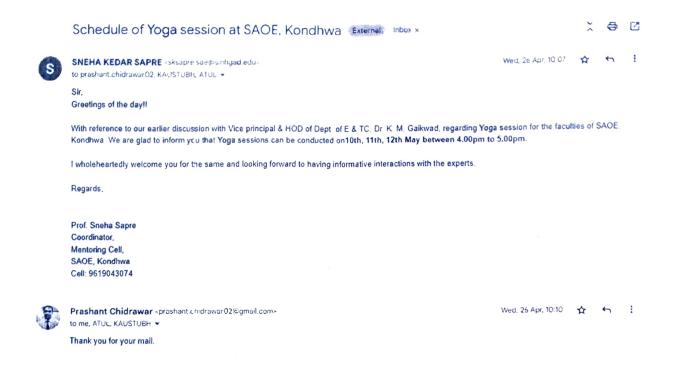

## SINHGAD ACADEMY OF ENGINEERING

(Affiliated to SavitribaiPhule Pune University, Pune & Approved by AICTE)S. No. 40, Kondhwa –Saswad Road, Kondhwa (Bk), Pune – 411048 Website : sae.sinhgad.edu