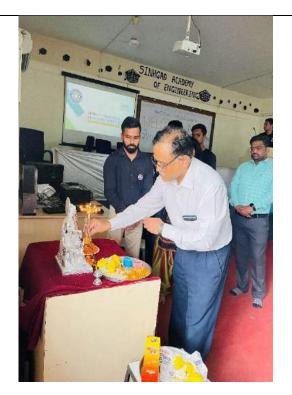

# "Seminar on Indian Constitution on the occasion of Ambedkar Jayanti"

DATE: 18th April, 2022

VENUE: E&TC seminar Hall, 2<sup>nd</sup> floor,

room no. 225, Sinhagd Academy of Engineering

On 18th April 2022, volunteers of NSS SAOE conducted seminar on Indian Constitution on the occasion of Ambedkar Jayanti, for educating youth about our Indian Constitution and who was the father of Great Indian Constitution

Chief Guest inaugurated the Seminar at 11 am. The seminar was held in E&TC Seminar Hall, Sinhgad Academy of Engineering. NSS members as well as students from all the departments of our college attended the seminar.