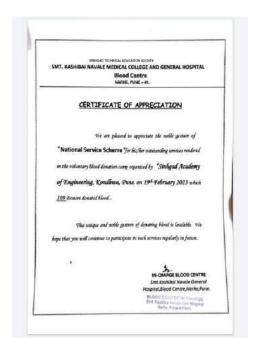

#### "BLOOD DONATION CAMP 2023"

**DATE:** 19<sup>th</sup> Feb 2023

**Venue: SAOE Library Hall** 

#### **BLOOD DONATION CAMP 2023**

We the NSS unit of Sinhgad Academy of Engineering, Kondhwa Pune organized a Blood Donation Camp (19<sup>th</sup> February 2023) on the occasion of shivjayanti. The camp was held in the library hall of the college. It was inaugurated by medical staff of Smt. Kashibai Navle General Hospital, Blood Bank, Pune.

The camp ended at 6 pm. A total of 109 volunteers donated their blood. It was a proud moment for the NSS unit for successfully organizing this Blood Donation Camp.

Sinhgad Technical Education society's Sinhgad Academy of Engineering
Kondhwa-Pune48

"Inauguration By Medical Staff & Doctors"

"Felicitation Of Medical Staff and Doctors by NSS Volunteers"

"Blood Donation by NSS Volunteers & College Students"

"Certificate For College, Blood Doners & Letter of Appreciation from Smt. Kashibai Navle General Hospital, Blood Bank, Pune"