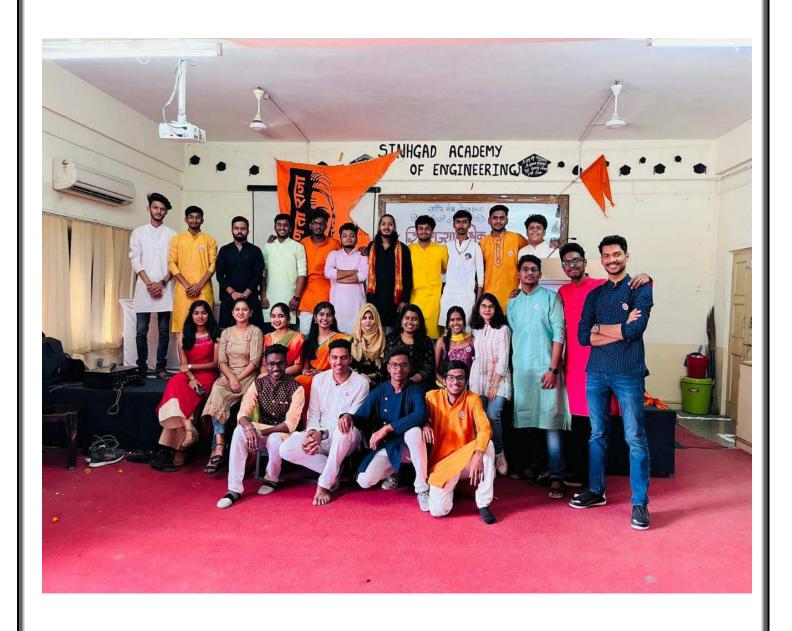

atrapati Shivaji Maharaj, but also motivated us in our carrier journey.

The function began at 2.00 pm with the Shiv Rajyabhishekh. At last it all ended with a short vote for thanks and also as students feedback. Students felt that the session was more informative and interactive.

## "RANGOLI FOR THE EVENT"



## "SHIV RAJYABHISHEK & SHIHVMURTI PUJAN"









#### "FELICITATION OF SPEAKER BY PRINCIPAL SIR"



#### "FELICITATION OF PRINCIPAL SIR BY KARANJKR SIR"



#### "DISCOURSE BY PROF.SHAM LADKAT SIR"





#### "SPEECH BY PRINCIPLE SIR"



## "POWADA BY EVENT HEAD RISIKESH KHALSE"



## "CROWD OF AUIDIANCE OF STUDENTS AND STAFF PRESENT FOR SHIV SWARAJYA DIN"









## "ANCHORING BY PROF. SNEHA DEVLE MAM"



#### "VOTE OF THANKS BY PROF.TRUSHANT KARANJKAR SIR"



# "NSS VOLUNTEERS"







# SINHGAD ACADEMY OF ENGINEERING, KONDHWA

## NATIONAL SERVICE SCHEME

**REPORT ON** 

"Yoga Day"

**DATE: 21st June 2022** 

Venue: Sinhgad Academy of engineering

On the occasion of International Yoga Day we NSS volunteers organised Yoga awareness camp for all the students & staff of Sinhgad Kondhwa Campus. Under the guidance of our program officer Karanjkar Sir. The aim of the camp was to educate everyone on importance of Yoga

We invited members of a neighborhood Yoga club who educated everyone on the importance of Yoga & meditation in our daily life. The event started with felicitation of the guest Yoga gurus by giving saplings, followed by a few words of wisdom by them. They also taught everyone few easy yet effort Yoga Aasanas. All the student the staff followed their instruct