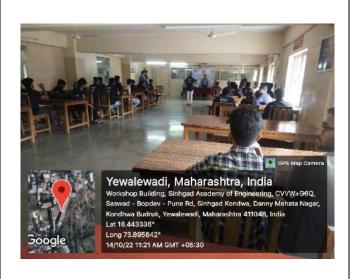

# "Cleanliness Drive"

DATE: 14<sup>TH</sup> October 2022

VENUE: SINHGAD ACADEMY OF ENGINEERING

## **CLEANLINESS DRIVE**

On 14th October, we the NSS Team of Sinhgad Academy of Engineering conducted a "Cleanliness Drive" in our SAOE Campus to increase awareness among the students regarding the importance of maintaining cleanliness not only in our own houses but also in our surroundings.

The event met its goal of not only spreading awareness among the students regarding the importance of cleanliness but also it ensured that the entire SAOE Campus was clean thereafter.

"Cleanliness Drive"

"Poojan By Principal, Vice-Principal And NSS Programming Officer"

"Speech By SAOE Principal Mr. K.P. Patil About Importance Of Cleanliness And Education Infront Of NSS Volunteers"

"NSS Volunteers Picture Before Cleanliness Drive"