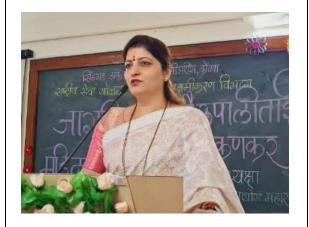

# HUMAN RIGHTS, INDIAN JUDICIARY SYSTEM & THE CONSTITUTION OF INDIA

DATE: 24th February 2023

**VENUE: SINHGAD ACADEMY OF ENGINEERING** 

### **HUMAN RIGHTS**

On 24<sup>th</sup> February, we the National Service Scheme (NSS) team of the Sinhgad Academy of Engineering conducted the "Workshop on Human Rights" to the Department of Engineering Sciences(FE).

We welcomed our chief guest Mr. Manoj Ramrao Wagh , principal Mr. K.P. Patil, Vice Principle Dr. K. M. Gaikwad , (FE HOD) Dr. Daljeet kaur and NSS programming officer Prof. Trushant Karanjakar .

There after, our Principal & Mr. Manoj Ramrao Wagh sir delivered a highly motivating and encouraging speech on a "Human Rights".