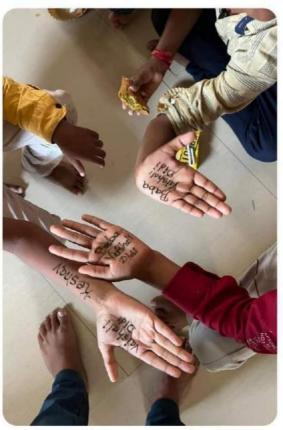

We reached the orphanage at around 3:00 pm with lots of surprises for the beautiful little souls. The man behind this beautiful place the head of organization Mr.Keshav Dhendhe was then felicitated by the NSS program officer Mr.Trushant Karanjakar Sir with a small token of appreciation. Our anchors Soha Sharma and Tanzila Shaikh then explained the importance of children's day to all the kids followed by various games like lemon and spoon, passing the parcel, mehendi application for all the small girls and a lot of dancing. The kids were then provided with some future guidance by our volunteers. We then moved forward on a sweet note with a cake cutting ceremony and snacks for all the kids. The beautiful day came to an end with distribution of gifts to all the kids, happy faces and the best memories.