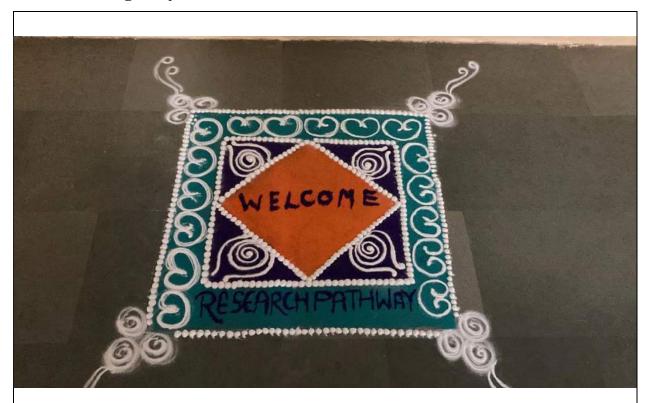

#### Welcome Rangoli by Team NSS

Saraswati Poojan

R.R. Sorate guiding on Research Pathway

Dr. Ashish Mane doing Saraswati Poojan

Ashish Mane guiding on Reasearch Methodology

**Team NSS SAOE** 