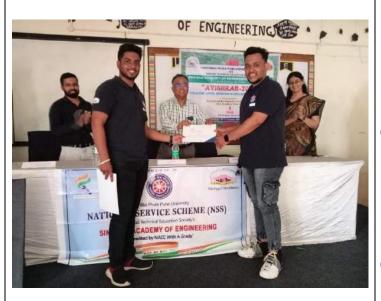

# Avishkar Competition

DATE: 8<sup>TH</sup> SEPTEMBER 2022

**VENUE: SINHGAD ACADEMY OF ENGINEERING** 

# **AVISHKAR 2022**

On 8<sup>th</sup> September, we the NSS team along with the R&D cell of the Sinhgad Academy of Engineering conducted the "Avishkar" competition for the students to encourage their innovative mindset and new ideas.

Later the dais distributed the participation certificates to the participants and the prizes were distributed to the top three winners.

The event met its goal of introduction of innovation and encouragement of research to the students of Sinhgad Academy of Engineering.