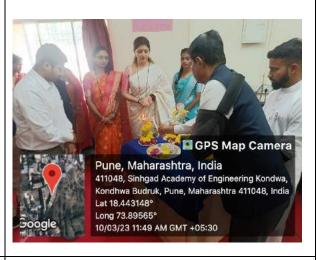

### "SAVITRI BAI PHULE JAYANTI"

DATE: 3<sup>rd</sup> January 2023

**VENUE: NSS ROOM, Sinhgad Academy of Engineering Kondhwa (Bk)** 

#### SAVTRI BAI PHULE JAYANTI

On the occasion of Savitri Bai Phule Jayanti which was held on 3rd of January 2023, in the memory of "first female teacher of India" a special memorial event was organized by our NSS team.

To show the respect and spread awareness about the occasion, we invited our principal Dr. K. P. Patil. The event was organized in the seminar hall with all the students, teachers and other non-teaching staff.

The event started by lighting candles and offering garlands and flowers as a token of respect followed by a speech by principal, which invoked a sense of awareness and responsibility among everyone present on the occasion. Following the speech, there were different small activates organized by the NSS volunteers.