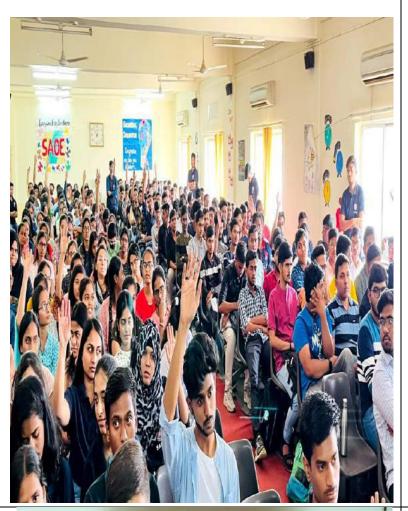

" OUR NSS ANCHORS ANCHORING THE SEMINAR ."

"CROWD OF AUIDIANCE OF STUDENTS AND STAFF PRESENT FOR SEMINAR"