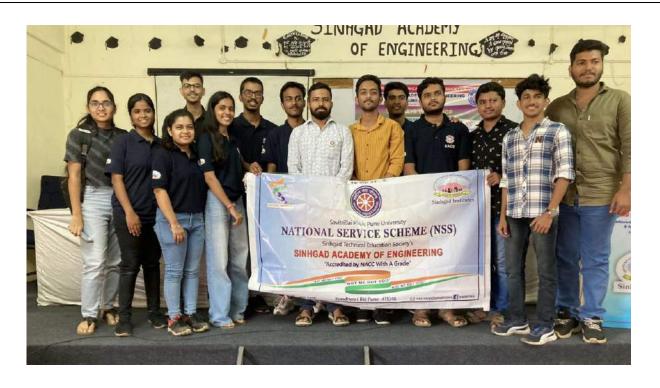

## NATIONAL SERVICE SCHEME

REPORT ON

"One Day Seminar on Copyright"

**DATE:** 2<sup>nd</sup> September 2022

VENUE: E&TC Seminar Hall, Sinhgad Academy of Engineering

#### Event poster:

"Saraswati Vandana followed by felicitation and Sir conducting the seminar"

"NSS volunteers - Seminar team"

"All the present Staff and students attending the seminar"