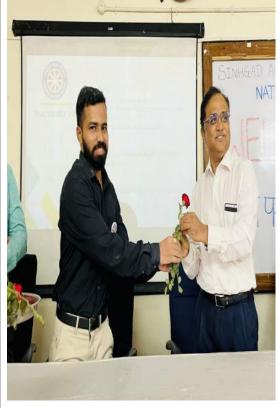

#### **NSS INDUCTION PROGRAMME**

**DATE:** 29<sup>th</sup> AUGUST 2022

**VENUE: SINHGAD ACADEMY OF ENGINEERING** 

# NSS INDUCTION PROGRAMME

On 29<sup>th</sup> August 2022, We the NSS team of Sinhgad Academy of Engineering conducted the induction programme for the new members from Second Year and Third Year and to congratulate the new Heads of the various sub-teams. We welcomed our Chief guest and Principal Mr. K.P. Patil, NSS Programming officer Prof. Trushant Karanjakar and various other Heads of Departments. Thereafter our Principal sir delivered a highly motivating speech about various achievements and glories attained by the NSS team of SAOE from past years and encouraged all of us to work much harder and cross the horizons of our excellencies.

"Welcome of the Chief guest And the wonderful speech"

"Auspicious Saraswati Pujan by The Chief guest and Dignitaries"

"Distribution of Certificates and Token of Appreciations"