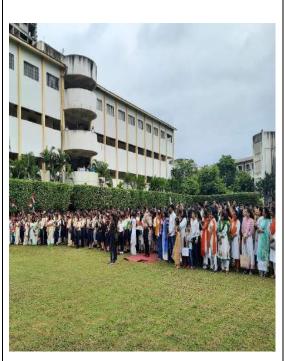

#### 75<sup>th</sup> Independence Day - Azadi Ka Amrit Mahotsav

On 15<sup>th</sup> August 2022, We the NSS volunteers of Sinhgad Academy of Engineering celebrated the 75<sup>th</sup> Independence Day of India with the theme Azadi ka Amrit Mahotsav. We welcomed our chief guests Dr. Arvind Deshpande, Campus Director and Principal with a bouquet of flowers followed by a Rally which was conducted by NSS members in which each one of them held the Indian National flags in their hands and walked with pride.

Soon after the Rally, the flag was hoisted which commenced at sharp 8:45 am. A wonderful and knowledgeable speech was given by our chief guests which gave us the insights of our country. The program also included various entertaining musical performances as well as a dance performance dedicated to our country. After the performances, the Top rankers were awarded with trophies and medals by the chief guests for their academic excellence.