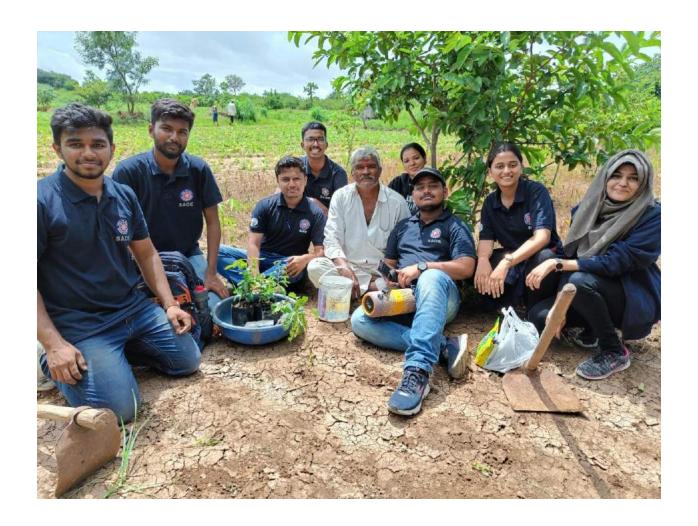

# "Tree Plantation Drive"

DATE: 24<sup>th</sup> September, 2022

VENUE: At Post-Bhivri, Tal-Purandar, District-Pune 411005.

On 24<sup>th</sup> September 2022, volunteers of NSS SAOE conducted a drive on Tree Plantation, in a Bhivri village to aware the Deforestation as we are facing the National Social issue. We also want all the villagers should come to know about importance of tree plantation . It was a great initiative to make our atmosphere neat and clean.

Chief Guest inaugurated the Seminar at 10.00 am. The drive was held in Bhivari village and surrounding area. NSS volunteer from all the departments of our college attended the drive.

Our Guest Shakilbhai Pansare heartily welcomed by our Coordinator of NSS Prof. Trushant Karanjkar. The guest Shakilbhai Pansare runs a foundation named "Baba Foundation" which is an social foundation. On behalf of "Baba Foundation" We were provided with 150 saplings. We heartily thank for "Baba Foundation" for saplings

# "Initiation of the Drive"

# "Felicitation of Bhivri Sarpanch"

"Guest Planting a Sapling"

## "Guiding NSS volunteers"