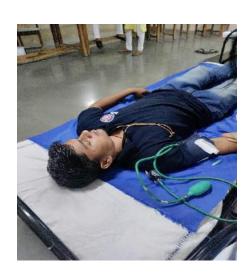

# **BLOOD DONATION CAMP AT SAOE**

DATE: 30<sup>th</sup> August 2022.

**Venue: SKNCOP LIBRARY AND READING HALL** 

## **BLOOD DONATION CAMP**

A blood donation camp was organized jointly by Sinhgad Academy of Engineering's NSS team (SAOE-NSS) and Smt.Kashibai Navale College of Pharmacy's NSS team (SKNCOP-NSS) on 30<sup>th</sup> August 2022 from 10 to 4 pm at SKN Library, Kondhwa. The chief guests of the camp were Dr.S.D Sawant and Mrs Navale Mam. The main purpose of this event was to create awareness regarding regular blood donation among Students, Teachers and Staff members. It was a very well-planned camp and many staff members, faculty members, technical staff, non-technical staff and volunteers took the initiative in this noble cause.

A team of 7 doctors and 5 nurses were present at the location. Respected Navale Mam initiated the event by performing the ribbon cutting ceremony. Later, Dr Sawant, Campus director of Sinhgad College gave an informative speech on the importance of blood donation at the start of the event. A large number of Teachers, Staff members donated blood with beaming faces and proud heart. Refreshment was provided before and after donation of blood to each donor.

As the end of the event was approaching there was a sense of satisfaction on the faces of volunteers as the total of 170 units of blood was collected. The team of doctors appreciated all the volunteers for helping them and also appreciated all the members who participated in the camp and making it a huge success.