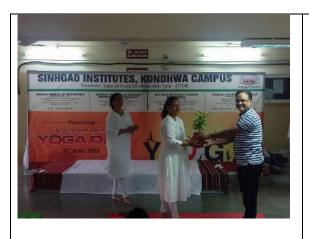

## NATIONAL SERVICE SCHEME

**REPORT ON** 

"Yoga Day"

**DATE: 21st June 2022** 

Venue: Sinhgad Academy of engineering

On the occasion of International Yoga Day we NSS volunteers organised Yoga awareness camp for all the students & staff of Sinhgad Kondhwa Campus. Under the guidance of our program officer Karanjkar Sir. The aim of the camp was to educate everyone on importance of Yoga

We invited members of a neighborhood Yoga club who educated everyone on the importance of Yoga & meditation in our daily life. The event started with felicitation of the guest Yoga gurus by giving saplings, followed by a few words of wisdom by them. They also taught everyone few easy yet effort Yoga Aasanas. All the student the staff followed their instructions and did Yoga. Most the exercises focused on breathing techniques & concentrating on your breath.

#### Felicitation