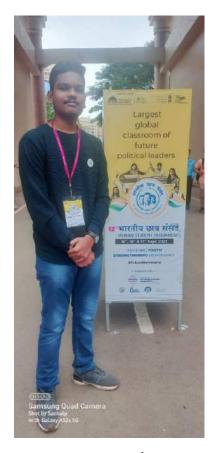

# "12<sup>th</sup> Bhartiya Chhatra Sanasad"

DATE: 15<sup>th</sup> to 17<sup>th</sup> September 2022.

**VENUE: MIT- World Peace University Pune India** 

#### DAY 1

The Inauguration Ceremony of "12<sup>th</sup> Bhartiya Chhatra Sanasad" took place on 15<sup>th</sup> September 2022 at 11.00am.

Prof. S.P. Singh Baghel (Minister of state for law and justice) was Chief Guest of the session. Prof. Dr. K. Sivan (Former Chairman of ISRO), Dr. Anil Joshi (Padma Bhusan, Environmentalist), Shri. Anant Singhania (CEO of JK enterprises) and Smt. Kaushiki Chakraborty (Noted vocalist) were present.