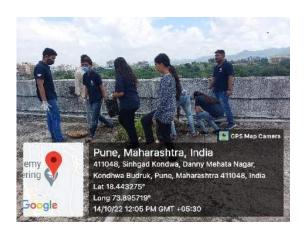

# "Cleanliness Drive"

DATE: 14<sup>TH</sup> October 2022

VENUE: SINHGAD ACADEMY OF ENGINEERING

## **CLEANLINESS DRIVE**

On 14th October, we the NSS Team of Sinhgad Academy of Engineering conducted a "Cleanliness Drive" in our SAOE Campus to increase awareness among the students regarding the importance of maintaining cleanliness not only in our own houses but also in our surroundings.

Thereafter, all the NSS members started the "Cleanliness Drive" in the entire Sinhgad Academy of Engineering campus. The members were divided into groups and were assigned different areas to be cleaned in the campus. The NSS members took active participation and ensured that each and every area in the entire campus was cleaned. The garbage was segregated into "Wet" and "Dry" waste and then disposed accordingly.

The event met its goal of not only spreading awareness among the students regarding the importance of cleanliness but also it ensured that the entire SAOE Campus was clean thereafter.

"Cleanliness Drive"