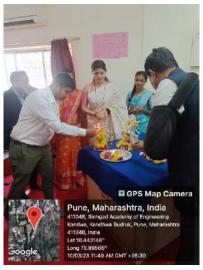

### "SAVITRI BAI PHULE JAYANTI"

DATE: 3<sup>rd</sup> January 2023

**VENUE: NSS ROOM, Sinhgad Academy of Engineering Kondhwa (Bk)** 

#### SAVTRI BAI PHULE JAYANTI

On the occasion of Savitri Bai Phule Jayanti which was held on 3rd of January 2023, in the memory of "first female teacher of India" a special memorial event was organized by our NSS team.

To show the respect and spread awareness about the occasion, we invited our principal Dr. K. P. Patil. The event was organized in the seminar hall with all the students, teachers and other non-teaching staff.

The event started by lighting candles and offering garlands and flowers as a token of respect followed by a speech by principal, which invoked a sense of awareness and responsibility among everyone present on the occasion. Following the speech, there were different small activates organized by the NSS volunteers.