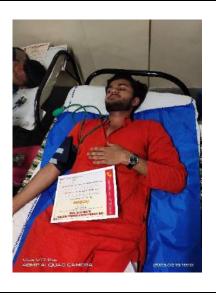

#### "BLOOD DONATION CAMP 2023"

**DATE:** 19<sup>th</sup> Feb 2023

**Venue: SAOE Library Hall** 

#### **BLOOD DONATION CAMP 2023**

We the NSS unit of Sinhgad Academy of Engineering, Kondhwa Pune organized a Blood Donation Camp (19<sup>th</sup> February 2023) on the occasion of shivjayanti. The camp was held in the library hall of the college. It was inaugurated by medical staff of Smt. Kashibai Navle General Hospital, Blood Bank, Pune.

The camp ended at 6 pm. A total of 109 volunteers donated their blood. It was a proud moment for the NSS unit for successfully organizing this Blood Donation Camp.

Sinhgad Technical Education society's Sinhgad Academy of Engineering
Kondhwa-Pune48