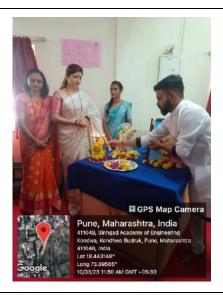

### "SAVITRI BAI PHULE JAYANTI"

DATE: 3<sup>rd</sup> January 2023

**VENUE: NSS ROOM, Sinhgad Academy of Engineering Kondhwa (Bk)** 

#### SAVTRI BAI PHULE JAYANTI

On the occasion of Savitri Bai Phule Jayanti which was held on 3rd of January 2023, in the memory of "first female teacher of India" a special memorial event was organized by our NSS team.

To show the respect and spread awareness about the occasion, we invited our principal Dr. K. P. Patil. The event was organized in the seminar hall with all the students, teachers and other non-teaching staff.

The event started by lighting candles and offering garlands and flowers as a token of respect followed by a speech by principal, which invoked a sense of awareness and responsibility among everyone present on the occasion. Following the speech, there were different small activates organized by the NSS volunteers.