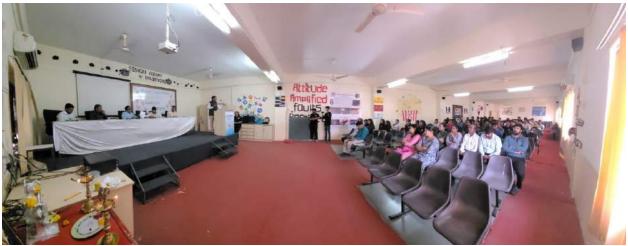

## Majhi Vasundhara Event

On 4th JUNE 2022 Volunteers of NSS SAOE conducted Majhi Vasundhara pledge. All volunteers took the pledge of Majhi Vasundhara with great zeal and enthusiasm. To encourage participation of volunteer posters and slogans were circulated. Chief Guest and NSS programming officer were Prof. Trushant Karanjakar sir, his speech was highly motivating which gives all the volunteer Goosebumps. After his speech event head declared that programme is over.

More than 50 volunteers take the oath of Majhi Vasundhara.

"Poster for Majhi Vasundhara event"