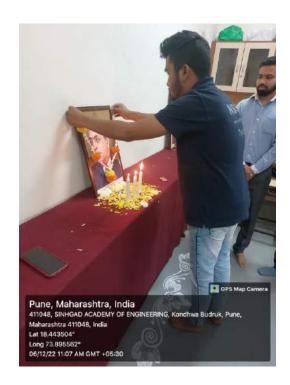

"Light The Candles to The Photo Of Dr. Babasaheb Ambedkar by NSS Volunteer Sankalp Hivare"

"Offer the flowers to the photo of Dr. Babasaheb Ambedkar by NSS volunteer Tejas Januskar"

"Group Picture of NSS Volunteers with The NSS Programme Officer Prof. Trushant Karanjkar"