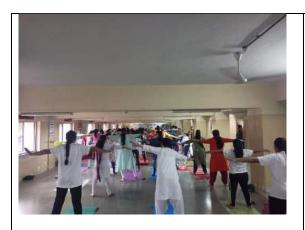

## NATIONAL SERVICE SCHEME

**REPORT ON** 

"Yoga Day"

**DATE: 21st June 2022** 

Venue: Sinhgad Academy of engineering

On the occasion of International Yoga Day we NSS volunteers organised Yoga awareness camp for all the students & staff of Sinhgad Kondhwa Campus. Under the guidance of our program officer Karanjkar Sir. The aim of the camp was to educate everyone on importance of Yoga

We invited members of a neighborhood Yoga club who educated everyone on the importance of Yoga & meditation in our daily life. The event started with felicitation of the guest Yoga gurus by giving saplings, followed by a few words of wisdom by them. They also taught everyone few easy yet effort Yoga Aasanas. All the student the staff followed their instructions and did Yoga. Most the exercises focused on breathing techniques & concentrating on your breath.

The event was concluded by serving refreshing breakfast to everyone after a tiring Yoga session.