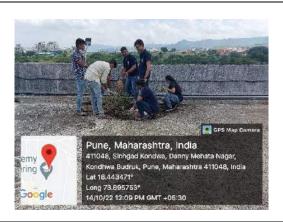

# "Tree Plantation Drive"

DATE: 24<sup>th</sup> September, 2022

VENUE: At Post-Bhivri, Tal-Purandar, District-Pune 411005.

On 24<sup>th</sup> September 2022, volunteers of NSS SAOE conducted a drive on Tree Plantation, in a Bhivri village to aware the Deforestation as we are facing the National Social issue. We also want all the villagers should come to know about importance of tree plantation . It was a great initiative to make our atmosphere neat and clean.

Chief Guest inaugurated the Seminar at 10.00 am. The drive was held in Bhivari village and surrounding area. NSS volunteer from all the departments of our college attended the drive.

Our Guest Shakilbhai Pansare heartily welcomed by our Coordinator of NSS Prof. Trushant Karanjkar. The guest Shakilbhai Pansare runs a foundation named "Baba Foundation" which is an social foundation. On behalf of "Baba Foundation" We were provided with 150 saplings. We heartily thank for "Baba Foundation" for saplings