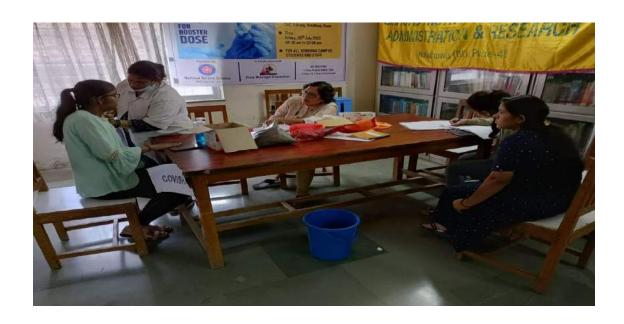

## NATIONAL SERVICE SCHEME

**REPORT ON** 

"COVID-19 vaccine Booster Dose Camp"

DATE: 29th July, 2022

VENUE: Reading Hall, Sinhgad Academy of

Engineering

On 29th Jul 2022, volunteers of NSS SAOE conducted Covid-19 booster dose camp in collaboration with Pune municipal Corporation (PMC). It was held in the reading hall. Chief Guest inaugurated the Camp at 11.00 am.

The camp was held in Reading Hall, Sinhgad Academy of Engineering. NSS members as well as students from all the departments of our college attended the camp. Also, Our guest "Prof.Dr.Navale mam" heartily welcomed by our President of NSS. A team of 2 doctors and 2 nurses of PMC came for the camp. Both the vaccines Covishield as well as Covaxin were available in camp. About 180+ doses of Covishield and 50+ doses Covaxin and booster doses were given to students & staff.

#### "DOCTOR AND NURSES FOR VACCINATION"