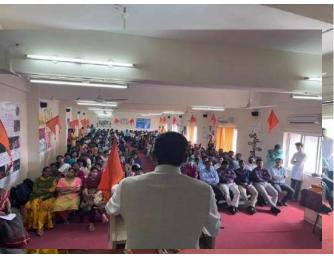

#### NATIONAL SERVICE SCHEME

**REPORT ON** 

"Shiv Swarajya Din"

DATE: 7th June, 2022

VENUE: E&TC seminar Hall, 2<sup>nd</sup> floor, Room no. 225 Sinhgad Academy of

**Engineering** 

On 7th June 2022, volunteers of NSS SAOE conducted seminar on Shiv Charitra, for educating youth about Chatrapti Shivaji Maharaj & To make the students and teachers aware of the leadership qualities of the Great Leader Shri Chhatrapati Shivaji Maharaj. To make students understand the importance and sacrifices Shri Chhatrapati Shivaji Maharaj did during his life being. To portray the unity among the students keeping castes and races at aside.

Chief Guest inaugurated the Seminar at 2.00 pm. The seminar was held in E&TC Seminar Hall, Sinhgad Academy of Engineering. NSS members as well as students from all the departments of our college attended the seminar.

Also, Our guest speaker was" Prof. Sham Ladkat" heartily welcomed by our President of NSS. The guest speaker Prof. Sham Ladkat not only shared the thoughts of Shri Chhatrapati Shivaji Maharaj, but also motivated us in our carrier journey.