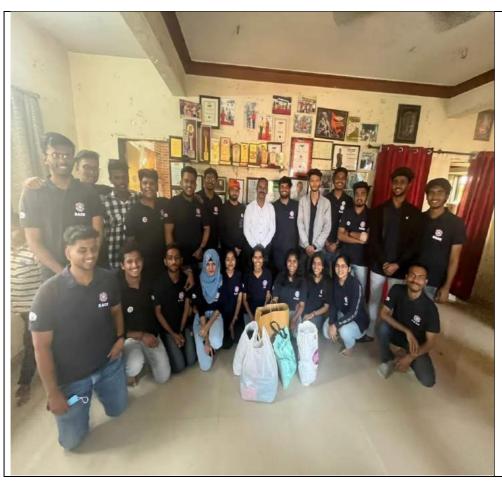

## **Orphanage visit**

DATE: 13 Nov 2022

VENUE: Nilrankar Balgram

On 13th nov 2022 we, team NSS of Sinhgad Academy of Engineering conducted an orphanage visit on the occasion of Children's day on 14th November. We visited orphanage which was managed by MR.KESHAV DHENDHE who is doing great work by taking care of around 20-30 childrens on his own. Our only goal was to make maximum little faces happy and make some rememberable memories.

We reached the orphanage at around 3:00 pm with lots of surprises for the beautiful little souls. The man behind this beautiful place the head of organization Mr.Keshav Dhendhe was then felicitated by the NSS program officer Mr.Trushant Karanjakar Sir with a small token of appreciation. Our anchors Soha Sharma and Tanzila Shaikh then explained the importance of children's day to all the kids followed by various games like lemon and spoon, passing the parcel, mehendi application for all the small girls and a lot of dancing. The kids were then provided with some future guidance by our volunteers. We then moved forward on a sweet note with a cake cutting ceremony and snacks for all the kids. The beautiful day came to an end with distribution of gifts to all the kids, happy faces and the best memories.

NSS
VOLUNTEER
S WITH
Mr.Keshav
Dhendhe

Children of Orphanage