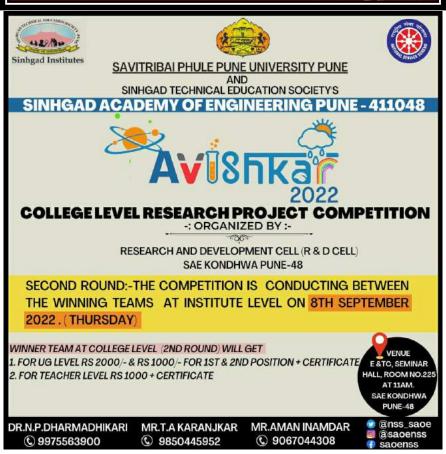

# Avishkar Competition

DATE: 8<sup>TH</sup> SEPTEMBER 2022

**VENUE: SINHGAD ACADEMY OF ENGINEERING** 

# **AVISHKAR 2022**

On 8<sup>th</sup> September, we the NSS team along with the R&D cell of the Sinhgad Academy of Engineering conducted the "Avishkar" competition for the students to encourage their innovative mindset and new ideas.

Later the dais distributed the participation certificates to the participants and the prizes were distributed to the top three winners.

The event met its goal of introduction of innovation and encouragement of research to the students of Sinhgad Academy of Engineering.