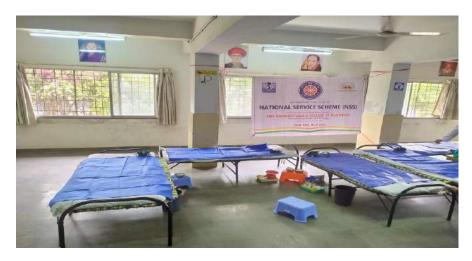

# **BLOOD DONATION CAMP AT SAOE**

DATE: 30<sup>th</sup> August 2022.

**Venue: SKNCOP LIBRARY AND READING HALL** 

## **BLOOD DONATION CAMP**

A blood donation camp was organized jointly by Sinhgad Academy of Engineering's NSS team (SAOE-NSS) and Smt.Kashibai Navale College of Pharmacy's NSS team (SKNCOP-NSS) on 30<sup>th</sup> August 2022 from 10 to 4 pm at SKN Library, Kondhwa. The chief guests of the camp were Dr.S.D Sawant and Mrs Navale Mam. The main purpose of this event was to create awareness regarding regular blood donation among Students, Teachers and Staff members. It was a very well-planned camp and many staff members, faculty members, technical staff, non-technical staff and volunteers took the initiative in this noble cause.

Ribbon cutting ceremony.

Venue Prepared for the Blood donation event.

Blood Donation Initiated.

SAOE-NSS Volunteers.