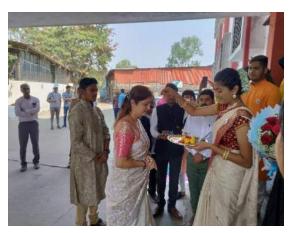

### "SAVITRI BAI PHULE JAYANTI"

DATE: 3<sup>rd</sup> January 2023

**VENUE: NSS ROOM, Sinhgad Academy of Engineering Kondhwa (Bk)** 

#### SAVTRI BAI PHULE JAYANTI

On the occasion of Savitri Bai Phule Jayanti which was held on 3rd of January 2023, in the memory of "first female teacher of India" a special memorial event was organized by our NSS team.

To show the respect and spread awareness about the occasion, we invited our principal Dr. K. P. Patil. The event was organized in the seminar hall with all the students, teachers and other non-teaching staff.

The event started by lighting candles and offering garlands and flowers as a token of respect followed by a speech by principal, which invoked a sense of awareness and responsibility among everyone present on the occasion. Following the speech, there were different small activates organized by the NSS volunteers.

"Dignitaries of college lighting candles and offering flowers"

"TEAM NSS SAOE"