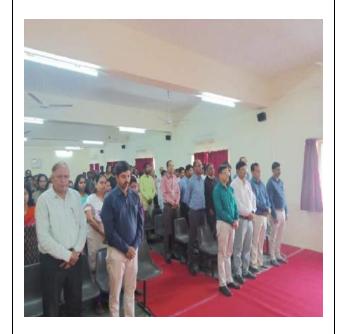

#### NATIONAL SERVICE SCHEME

**REPORT ON** 

"74th Republic Day"

**DATE: 26 January 2023** 

**VENUE: SIBAR Lawn.** 

The 73<sup>rd</sup> Republic Day was celebrated by SAOE NSS on 26 th January 2023 at SIBAR LAWN, Sinhgad Academy Of Engineering Kondhwa. Dr. S.D. Sawant was the chief guest of the Event and hosted the flag.

Dr. K.P. Patil, Dr. K.M Gaikwad and Prof. Trushant Karanjkar and the principals of other colleges was also present.

Dr. Sawant gave speech on a speech on the current scenario of India and how we can reduce the unrest by being a responsible citizen.

After the speech the culture event was conducted in which Students performed a Dance on the patriotic songs.

All the 100 volunteers were for the flag hosting ceremony.

The parade was done by the security guards of the Sinhgad Technical Education Society.

After this event Pujan of Bharatmata Photo was done by Principal Sir in NSS room.

Principal sir gave speech on the Youth roles in India's Development.

Speech by Principal Sir

Speech by
NSS PROGRAMME
OFFICER
Prof. T.A. Karanjkar