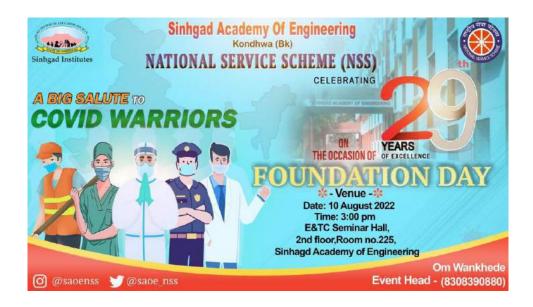

#### NATIONAL SERVICE SCHEME

**REPORT ON** 

"Sinhgad Institute Foundation Day"

DATE: 10th August 2022

**VENUE: Sinhgad Academy of Engineering** 

#### **Sinhgad Institute Foundation Day**

On 10<sup>th</sup> August 2022, On the occasion of Sinhgad Institute Foundation Day, We the NSS volunteers of Sinhgad Academy of Engineering, alongside with Program Officer Mr Trushant Karanjkar sir, with collaboration with R&D Cell and Sibar Canteen organised felicitation program for our Covid Warriors, to express our gratitude for their hard work during the pandemic.

We commenced the program by lighting a lamp followed by Saraswati Puja followed by felicitating our chief guests HOD's and NSS Program Officer. A very inspiring and knowledgeable speech was given by our NSS Program Officer, following the footsteps of our mentor, NSS members also presented beautiful poems, speech and a heart-warming song. After the performances, it was time to felicitate our covid warriors-

- 1. Jivan Sudhakar Khajindar Horizon Hospital, Bhekrainagar
- 2. Chandrshekhar Dalvi Horizon Hospital, Bhekrainagar
- 3. Rupali Sham Patil Dr Bandorvala Leprosy Hospital, Pune
- 4. Rupali Hanumant Bhosale Dr Bandorvala Leprosy Hospital, Pune
- 5. Vaishali Gurav Upjihla Rugnalay Phalan
- 6.Milind Maruti Dange Dagdusheth Trust
- 7. Hitesh Rajan Horizon Hospital, Bhekrainagar
- 8. Hrushikesh Bankat Chunkar Horizon Hospital, Bhekrainagar
- 9. Rushikesh Khalse

After felicitation ceremony, the covid warriors shared their valuable experiences with us, once again making us grateful for their hard work, along with certificates they were also given our National Flag, which marked the end of the program. Overall, this event was a great success.