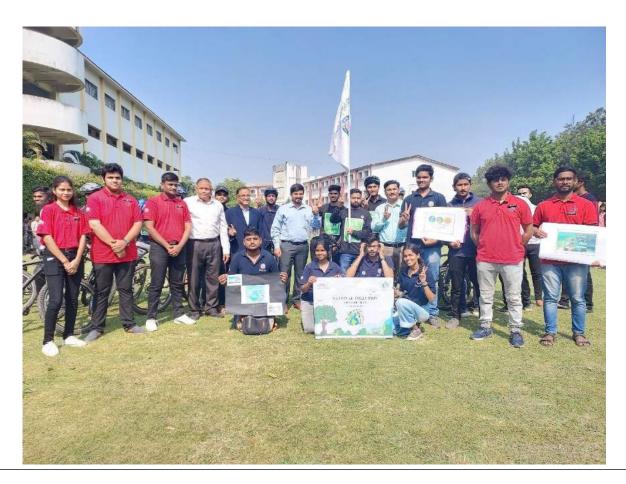

#### "CYCLE RALLY"

DATE: 2<sup>ND</sup> DECEMBER 2022

Venue: SINHGAD ACADEMY OF ENGINEERING, KONDHWA

#### CYCLE RALLY

On 2<sup>nd</sup> DECEMBER 2022 Volunteers of NSS SAOE conducted CYCLE RALLY on the occasion of "<u>NATIONAL POLLUTION PREVENTION DAY</u>". All volunteers took part in this rally with great zeal and enthusiasm. To encourage participation of volunteer posters and slogans were circulated. Chief Guest and NSS programming officer were Prof. Trushant Karanjakar sir, his speech was highly motivating which gives all the volunteer Goosebumps. After his speech event head declared that programme is over.

More than 50 volunteers took part in this rally.

\*VOLUNTEERS BEFORE CYCLE RALLY\*

**\*VOLUNTEERS AFTER CYCLE RALLY\*** 

\*OUR GUEST DELIVERING THE SPEECH\*