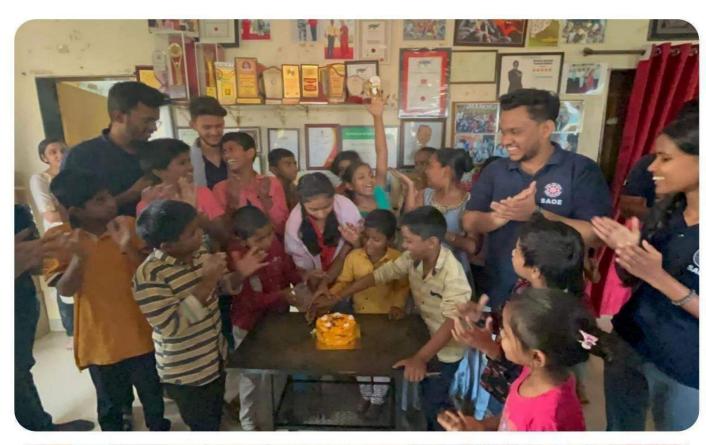

We reached the orphanage at around 3:00 pm with lots of surprises for the beautiful little souls. The man behind this beautiful place the head of organization Mr.Keshav Dhendhe was then felicitated by the NSS program officer Mr.Trushant Karanjakar Sir with a small token of appreciation. Our anchors Soha Sharma and Tanzila Shaikh then explained the importance of children's day to all the kids followed by various games like lemon and spoon, passing the parcel, mehendi application for all the small girls and a lot of dancing. The kids were then provided with some future guidance by our volunteers. We then moved forward on a sweet note with a cake cutting ceremony and snacks for all the kids. The beautiful day came to an end with distribution of gifts to all the kids, happy faces and the best memories.

NSS
VOLUNTEER
S WITH
Mr.Keshav
Dhendhe

Children of Orphanage