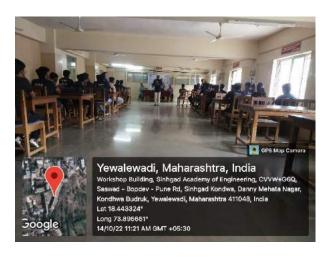

# "Cleanliness Drive"

DATE: 14<sup>TH</sup> October 2022

VENUE: SINHGAD ACADEMY OF ENGINEERING

## **CLEANLINESS DRIVE**

On 14th October, we the NSS Team of Sinhgad Academy of Engineering conducted a "Cleanliness Drive" in our SAOE Campus to increase awareness among the students regarding the importance of maintaining cleanliness not only in our own houses but also in our surroundings.

The event met its goal of not only spreading awareness among the students regarding the importance of cleanliness but also it ensured that the entire SAOE Campus was clean thereafter.

"Cleanliness Drive"

"Poojan By Principal, Vice-Principal And NSS Programming Officer"

"Speech By SAOE Principal Mr. K.P. Patil About Importance Of Cleanliness And Education Infront Of NSS Volunteers"

"NSS Volunteers Picture Before Cleanliness Drive"