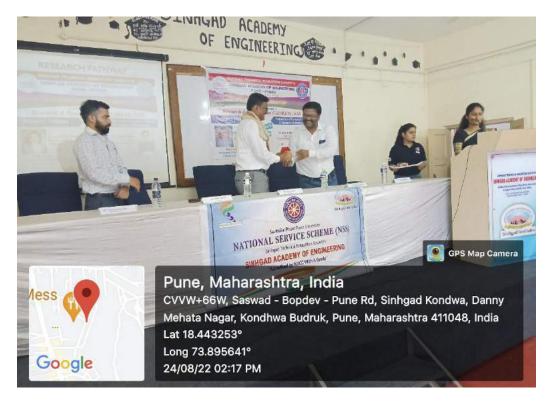

The workshop began with the acknowledgment of goddess 'Maa Saraswati' with a lamp lighting ceremony by the chief guests, R&D cell coordinator (Dr. Dharmadhikari sir), principal sir (Dr. K. P. Patil sir) and nss program officer (Mr. Trushant karanjkar sir). After the lamp lighting Dr. Dharmadhikari sir felicitated the guest of honour with a small token on appreciation.

Dr Dharmadhikari sir then gave some information about Avishkar 2022, a project competition at college level and also explained the importance of research.

Then our respected principal sir enriched us with his wise words.