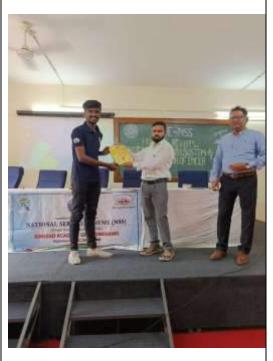

# HUMAN RIGHTS, INDIAN JUDICIARY SYSTEM & THE CONSTITUTION OF INDIA

DATE: 24th February 2023

**VENUE: SINHGAD ACADEMY OF ENGINEERING** 

### **HUMAN RIGHTS**

On 24<sup>th</sup> February, we the National Service Scheme (NSS) team of the Sinhgad Academy of Engineering conducted the "Workshop on Human Rights" to the Department of Engineering Sciences(FE).

We welcomed our chief guest Mr. Manoj Ramrao Wagh , principal Mr. K.P. Patil, Vice Principle Dr. K. M. Gaikwad , (FE HOD) Dr. Daljeet kaur and NSS programming officer Prof. Trushant Karanjakar .

There after, our Principal & Mr. Manoj Ramrao Wagh sir delivered a highly motivating and encouraging speech on a "Human Rights".

After a completion of successful event we conducted a test on Human Rights for the all participants students.

Later the dais distributed the participation certificates to the participants students.

The event met its goal of introduction of innovation and encouragement of research to the students of Sinhgad Academy of Engineering.