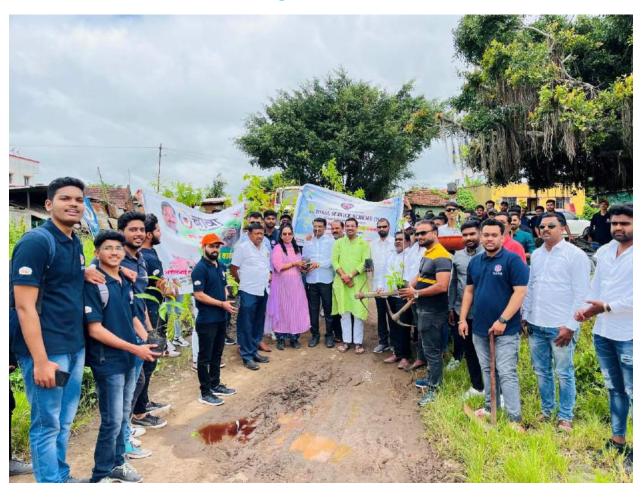

# "Tree Plantation Drive"

DATE: 24<sup>th</sup> September, 2022

VENUE: At Post-Bhivri, Tal-Purandar, District-Pune 411005.

On 24<sup>th</sup> September 2022, volunteers of NSS SAOE conducted a drive on Tree Plantation, in a Bhivri village to aware the Deforestation as we are facing the National Social issue. We also want all the villagers should come to know about importance of tree plantation . It was a great initiative to make our atmosphere neat and clean.

Chief Guest inaugurated the Seminar at 10.00 am. The drive was held in Bhivari village and surrounding area. NSS volunteer from all the departments of our college attended the drive.

Our Guest Shakilbhai Pansare heartily welcomed by our Coordinator of NSS Prof. Trushant Karanjkar. The guest Shakilbhai Pansare runs a foundation named "Baba Foundation" which is an social foundation. On behalf of "Baba Foundation" We were provided with 150 saplings. We heartily thank for "Baba Foundation" for saplings