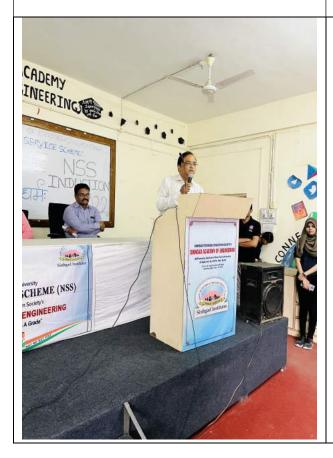

#### **NSS INDUCTION PROGRAMME**

**DATE:** 29<sup>th</sup> AUGUST 2022

**VENUE: SINHGAD ACADEMY OF ENGINEERING** 

# NSS INDUCTION PROGRAMME

On 29<sup>th</sup> August 2022, We the NSS team of Sinhgad Academy of Engineering conducted the induction programme for the new members from Second Year and Third Year and to congratulate the new Heads of the various sub-teams. We welcomed our Chief guest and Principal Mr. K.P. Patil, NSS Programming officer Prof. Trushant Karanjakar and various other Heads of Departments. Thereafter our Principal sir delivered a highly motivating speech about various achievements and glories attained by the NSS team of SAOE from past years and encouraged all of us to work much harder and cross the horizons of our excellencies.

"Welcome of the Chief guest And the wonderful speech"

"Auspicious Saraswati Pujan by The Chief guest and Dignitaries"

"Distribution of Certificates and Token of Appreciations"