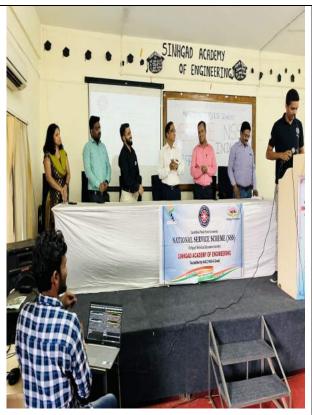

#### **NSS INDUCTION PROGRAMME**

**DATE:** 29<sup>th</sup> AUGUST 2022

**VENUE: SINHGAD ACADEMY OF ENGINEERING** 

# NSS INDUCTION PROGRAMME

On 29<sup>th</sup> August 2022, We the NSS team of Sinhgad Academy of Engineering conducted the induction programme for the new members from Second Year and Third Year and to congratulate the new Heads of the various sub-teams. We welcomed our Chief guest and Principal Mr. K.P. Patil, NSS Programming officer Prof. Trushant Karanjakar and various other Heads of Departments. Thereafter our Principal sir delivered a highly motivating speech about various achievements and glories attained by the NSS team of SAOE from past years and encouraged all of us to work much harder and cross the horizons of our excellencies.

"Welcome of the Chief guest And the wonderful speech"

"Auspicious Saraswati Pujan by The Chief guest and Dignitaries"

"Distribution of Certificates and Token of Appreciations"