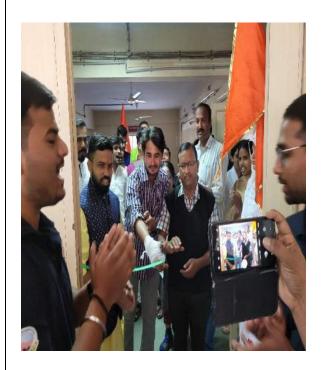

## NATIONAL SERVICE SCHEME

**REPORT ON** 

"COVID-19 vaccine Booster Dose Camp"

DATE: 29th July, 2022

VENUE: Reading Hall, Sinhgad Academy of

Engineering

On 29th Jul 2022, volunteers of NSS SAOE conducted Covid-19 booster dose camp in collaboration with Pune municipal Corporation (PMC). It was held in the reading hall. Chief Guest inaugurated the Camp at 11.00 am.

The camp was held in Reading Hall, Sinhgad Academy of Engineering. NSS members as well as students from all the departments of our college attended the camp. Also, Our guest "Prof.Dr.Navale mam" heartily welcomed by our President of NSS. A team of 2 doctors and 2 nurses of PMC came for the camp. Both the vaccines Covishield as well as Covaxin were available in camp. About 180+ doses of Covishield and 50+ doses Covaxin and booster doses were given to students & staff.

#### "RIBBON CUTTING BY CHIEF GUEST"