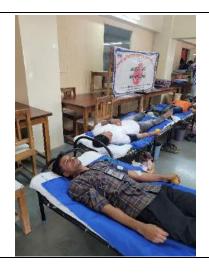

#### "BLOOD DONATION CAMP 2023"

**DATE:** 19<sup>th</sup> Feb 2023

**Venue: SAOE Library Hall** 

#### **BLOOD DONATION CAMP 2023**

We the NSS unit of Sinhgad Academy of Engineering, Kondhwa Pune organized a Blood Donation Camp (19<sup>th</sup> February 2023) on the occasion of shivjayanti. The camp was held in the library hall of the college. It was inaugurated by medical staff of Smt. Kashibai Navle General Hospital, Blood Bank, Pune.

All the necessary arrangements were made by the event heads Anant Akhade, Swaleha Mulani & NSS Unit members, with the help and guidance of a team of doctors & nurses, who had agreed to volunteer. The participating donors were from Sinhgad Academy of Engineering, Kondhwa Pune. Many first-time donors were seen donating their blood with a sense of responsibility for the social cause. After the donation, the participants were given fruits and milk along with a certificate of blood donation.

The camp ended at 6 pm. A total of 109 volunteers donated their blood. It was a proud moment for the NSS unit for successfully organizing this Blood Donation Camp.

Sinhgad Technical Education society's Sinhgad Academy of Engineering
Kondhwa-Pune48