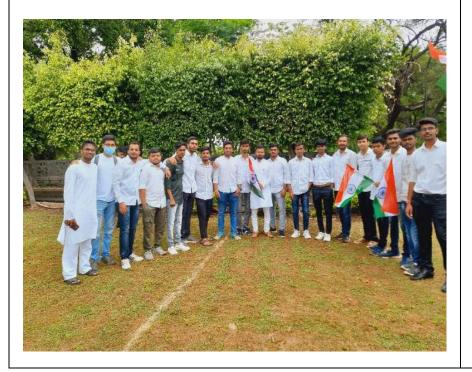

#### "CYCLE RALLY"

DATE: 2<sup>ND</sup> DECEMBER 2022

Venue: SINHGAD ACADEMY OF ENGINEERING, KONDHWA

#### CYCLE RALLY

On 2<sup>nd</sup> DECEMBER 2022 Volunteers of NSS SAOE conducted CYCLE RALLY on the occasion of "<u>NATIONAL POLLUTION PREVENTION DAY</u>". All volunteers took part in this rally with great zeal and enthusiasm. To encourage participation of volunteer posters and slogans were circulated. Chief Guest and NSS programming officer were Prof. Trushant Karanjakar sir, his speech was highly motivating which gives all the volunteer Goosebumps. After his speech event head declared that programme is over.

More than 50 volunteers took part in this rally.

\*VOLUNTEERS BEFORE CYCLE RALLY\*

**\*VOLUNTEERS AFTER CYCLE RALLY\*** 

\*OUR GUEST DELIVERING THE SPEECH\*