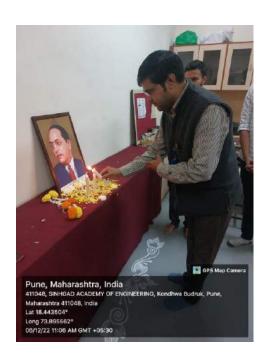

He is called "The Father of the Indian Constitution". Thepeople of India pay him tribute by offering flowers, garlands, ceremonial lamps, candles, and literature at hiselegantly decorated statue.

All NSS volunteers and teachers light the candles and offer the flowers to the photo of Dr. Babasaheb Ambedkar.

"Light The Candles to The Photo of Dr. Babasaheb Ambedkar by NSS Programme Officer Prof. Trushant Karanjkar"

"Light the candles to the photo of Dr. Babasaheb Ambedkar by Prof. Dinesh Gawatre from Civil Department"