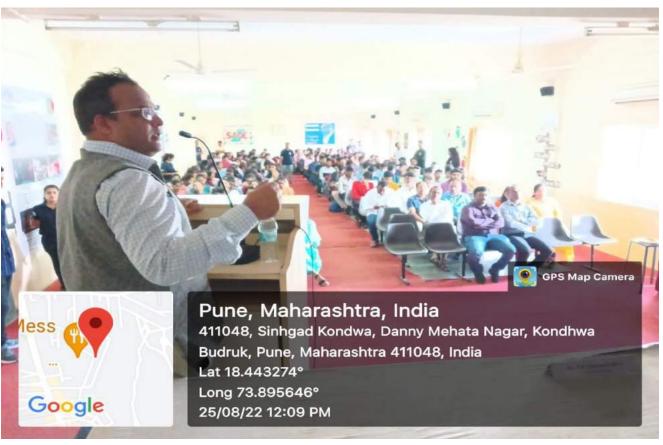

### SAOE SEMINAR HALL ENTC DEPARTMENT 24th and 25th August 2022.

A workshop on research pathway and research methodology was organised jointly by R&D cell & Saoe NSS team of SAOE KODHWA on 24th august and 25th august at from 2:00-4:00 and 11:00-1:00 respectively. The chief guest of the research pathway workshop was Dr. R.R. Sarote and the chief guest for research methodology was Dr. Ashish Mane. The main purpose of these workshops was to educate the faculty and students more about research. It was a very well organised workshop. A lot of staff members , faculty , hods and students were present for these workshops.

After this the seminar began and a lot of information about research, it's types, how to do research etc was shared in a very interesting and interactive manner.

This workshop was very helpful and very well organised. As the end of the workshop all the faculty and students were all about research and how to go about it. The workshop ended with a vote of thanks to the chief guests and all the volunteers of the workshop were appreciated for organising the workshop so well.