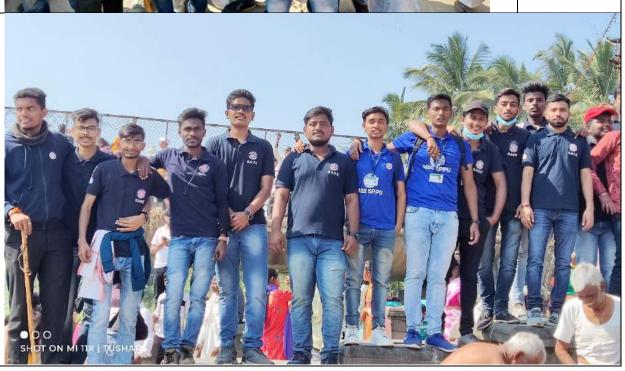

### "ALANDI YATRA- POLICE MITRA"

DATE: 20 November 2022

**VENEU: Alandi Devachi Dist Pune** 

NSS Volunteers involvement as POLICE MITRA under guidance of Dighi Alandi Traffic Department, for Dnyaneshwar Maharaj's 725<sup>th</sup> Sanjivan Samathi Sohla on 20<sup>th</sup> November 2022.

Around 20 college NSS Volunteer's worked as police mitra for Traffic Control and discipline management under the guidance of Mr. Thorat and his team.

He guided our volunteers about the work to do and distributed them in groups and allotted work to them.

Our Volunteers along with our NSS Programme Officer Mr. Trushant Karanjkar sir gave service almost 8hrs.

Our Volunteers helped our cops in the heavy traffic area like Dehu Phata, Square near the Manthan Society and near the police chowki.

Officials of Police Department appreciated the efforts given by the volunteers and they also guide us about many things.

All volunteers was participated actively and gave there best for this evet.

Doing work as 'POLICE MITRA' the respect towards the police increased in the mind of our Volunteers.

At last all volunteers gave vote of thanks to Mr. Thorat and his team.

Hats off To Maharashtra Police !!!!!

NSS
VOLEENTER
S
WITH
POLICE
OFFICALS

NSS
VOLEENTER
S
Helping in
traffic
management
at Dehu
Phata.