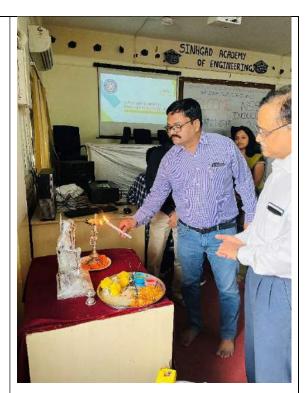

# "Seminar on Indian Constitution on the occasion of Ambedkar Jayanti"

DATE: 18th April, 2022

VENUE: E&TC seminar Hall, 2<sup>nd</sup> floor,

room no. 225, Sinhagd Academy of Engineering

On 18th April 2022, volunteers of NSS SAOE conducted seminar on Indian Constitution on the occasion of Ambedkar Jayanti, for educating youth about our Indian Constitution and who was the father of Great Indian Constitution

Also, Our guest speaker was" Somnath Godse" heartily welcomed by our President of NSS. The guest speaker Somnath Godse not only shared the thoughts of Babasaheb Ambedkar, but also motivated us in our carrier journey.