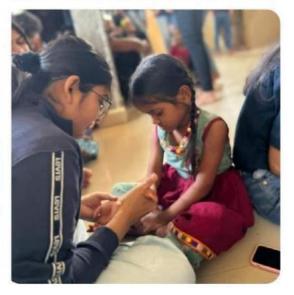

We reached the orphanage at around 3:00 pm with lots of surprises for the beautiful little souls. The man behind this beautiful place the head of organization Mr.Keshav Dhendhe was then felicitated by the NSS program officer Mr.Trushant Karanjakar Sir with a small token of appreciation. Our anchors Soha Sharma and Tanzila Shaikh then explained the importance of children's day to all the kids followed by various games like lemon and spoon, passing the parcel, mehendi application for all the small girls and a lot of dancing. The kids were then provided with some future guidance by our volunteers. We then moved forward on a sweet note with a cake cutting ceremony and snacks for all the kids. The beautiful day came to an end with distribution of gifts to all the kids, happy faces and the best memories.