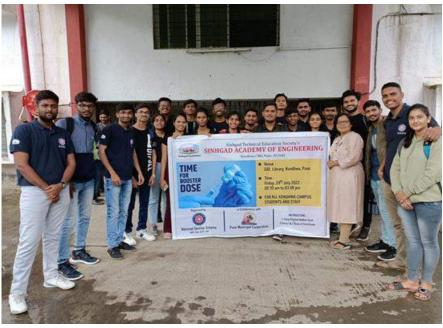

## NATIONAL SERVICE SCHEME

**REPORT ON** 

"COVID-19 vaccine Booster Dose Camp"

DATE: 29th July, 2022

VENUE: Reading Hall, Sinhgad Academy of

Engineering

On 29th Jul 2022, volunteers of NSS SAOE conducted Covid-19 booster dose camp in collaboration with Pune municipal Corporation (PMC). It was held in the reading hall. Chief Guest inaugurated the Camp at 11.00 am.

The camp was held in Reading Hall, Sinhgad Academy of Engineering. NSS members as well as students from all the departments of our college attended the camp. Also, Our guest "Prof.Dr.Navale mam" heartily welcomed by our President of NSS. A team of 2 doctors and 2 nurses of PMC came for the camp. Both the vaccines Covishield as well as Covaxin were available in camp. About 180+ doses of Covishield and 50+ doses Covaxin and booster doses were given to students & staff.

#### "NSS VOLUNTEERS"