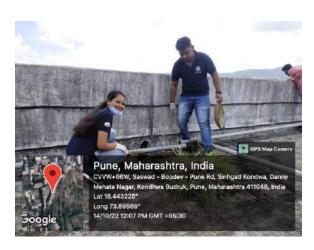

# "Tree Plantation Drive"

DATE: 24<sup>th</sup> September, 2022

VENUE: At Post-Bhivri, Tal-Purandar, District-Pune 411005.

On 24<sup>th</sup> September 2022, volunteers of NSS SAOE conducted a drive on Tree Plantation, in a Bhivri village to aware the Deforestation as we are facing the National Social issue. We also want all the villagers should come to know about importance of tree plantation . It was a great initiative to make our atmosphere neat and clean.

Chief Guest inaugurated the Seminar at 10.00 am. The drive was held in Bhivari village and surrounding area. NSS volunteer from all the departments of our college attended the drive.

Our Guest Shakilbhai Pansare heartily welcomed by our Coordinator of NSS Prof. Trushant Karanjkar. The guest Shakilbhai Pansare runs a foundation named "Baba Foundation" which is an social foundation. On behalf of "Baba Foundation" We were provided with 150 saplings. We heartily thank for "Baba Foundation" for saplings