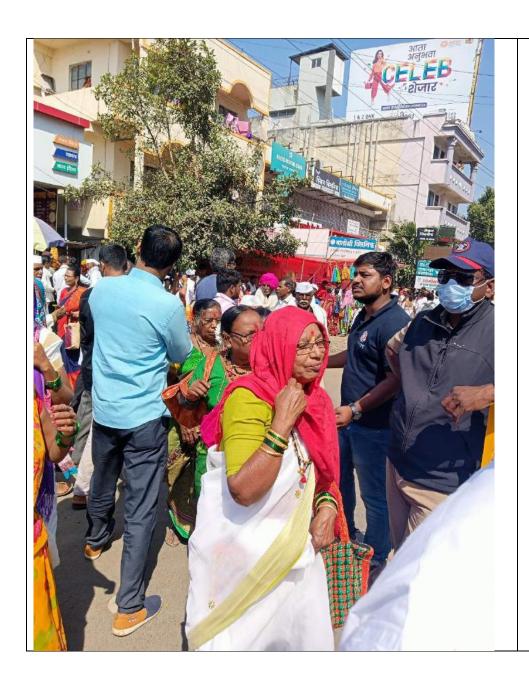

### "ALANDI YATRA- POLICE MITRA"

DATE: 20 November 2022

**VENEU: Alandi Devachi Dist Pune** 

NSS Volunteers involvement as POLICE MITRA under guidance of Dighi Alandi Traffic Department, for Dnyaneshwar Maharaj's 725<sup>th</sup> Sanjivan Samathi Sohla on 20<sup>th</sup> November 2022.

Around 20 college NSS Volunteer's worked as police mitra for Traffic Control and discipline management under the guidance of Mr. Thorat and his team.

He guided our volunteers about the work to do and distributed them in groups and allotted work to them.

Our Volunteers along with our NSS Programme Officer Mr. Trushant Karanjkar sir gave service almost 8hrs.

Our Volunteers helped our cops in the heavy traffic area like Dehu Phata, Square near the Manthan Society and near the police chowki.

Officials of Police Department appreciated the efforts given by the volunteers and they also guide us about many things.

All volunteers was participated actively and gave there best for this evet.

Doing work as 'POLICE MITRA' the respect towards the police increased in the mind of our Volunteers.

At last all volunteers gave vote of thanks to Mr. Thorat and his team.

Hats off To Maharashtra Police !!!!!

NSS
VOLEENTER
S
WITH
POLICE
OFFICALS

NSS
VOLEENTER
S
Helping in
traffic
management
at Dehu
Phata.