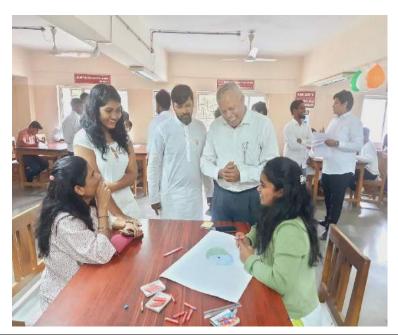

After a completion of successful event we conducted a test on Human Rights for the all participants students.

Later the dais distributed the participation certificates to the participants students.

The event met its goal of introduction of innovation and encouragement of research to the students of Sinhgad Academy of Engineering.

Above are some pictures taken during Participation certificate distribution.

Photos During Workshop.