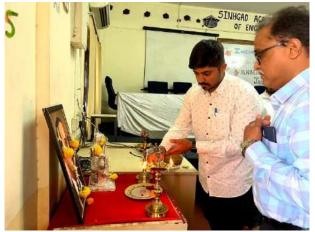

#### MAHAPARINIRVAN DAY

On 6<sup>th</sup> of December 2022 occasions of Death Anniversary of Dr. Babasaheb Ambedkar NSS volunteers of SAOE NSS greetedthe Photo of Dr. Ambedkar.

Prof. Dinesh Gawatre from Civil Dept. and NSS programme officer Prof. Trushant Karanjkar was present.

Prof. Gawatre gave information about work done by Dr. Ambedkar.

Dr. Bhimrao Ramji Ambedkar had died on 6<sup>th</sup> December 1956 that's why Dr. Ambedkar Mahaparinirvan Din or their death anniversary is observed every year on 6<sup>th</sup> December all over India to pay him a lot of tribute and honor

He is called "The Father of the Indian Constitution". Thepeople of India pay him tribute by offering flowers, garlands, ceremonial lamps, candles, and literature at hiselegantly decorated statue.

All NSS volunteers and teachers light the candles and offer the flowers to the photo of Dr. Babasaheb Ambedkar.

"Light The Candles to The Photo Of Dr. Babasaheb Ambedkar by NSS Volunteer Sankalp Hivare"

"Offer the flowers to the photo of Dr. Babasaheb Ambedkar by NSS volunteer Tejas Januskar"

"Group Picture of NSS Volunteers with The NSS Programme Officer Prof. Trushant Karanjkar"