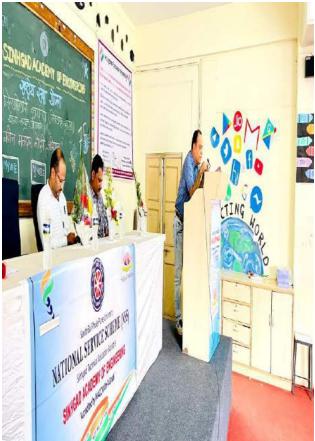

Chief Guest inaugurated the Seminar at 11 am. The seminar was held in E&TC Seminar Hall, Sinhgad Academy of Engineering. NSS members as well as students from all the departments of our college attended the seminar.

Also, Our guest speaker was" Somnath Godse" heartily welcomed by our President of NSS. The guest speaker Somnath Godse not only shared the thoughts of Babasaheb Ambedkar, but also motivated us in our carrier journey.