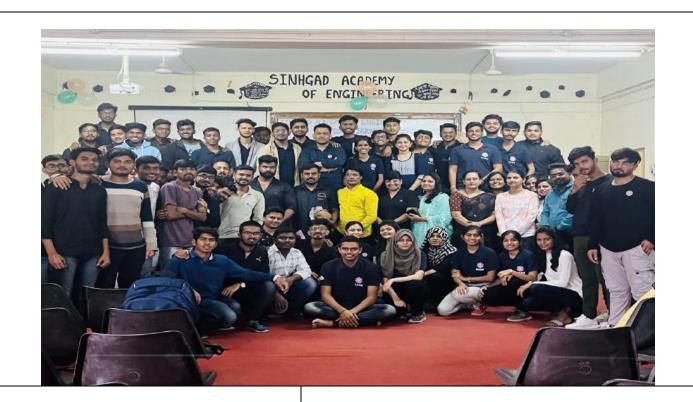

Chief Guest inaugurated the Seminar at 11 am. The seminar was held in E&TC Seminar Hall, Sinhgad Academy of Engineering. NSS members as well as students from all the departments of our college attended the seminar.

Also, Our guest speaker was" Somnath Godse" heartily welcomed by our President of NSS. The guest speaker Somnath Godse not only shared the thoughts of Babasaheb Ambedkar, but also motivated us in our carrier journey.