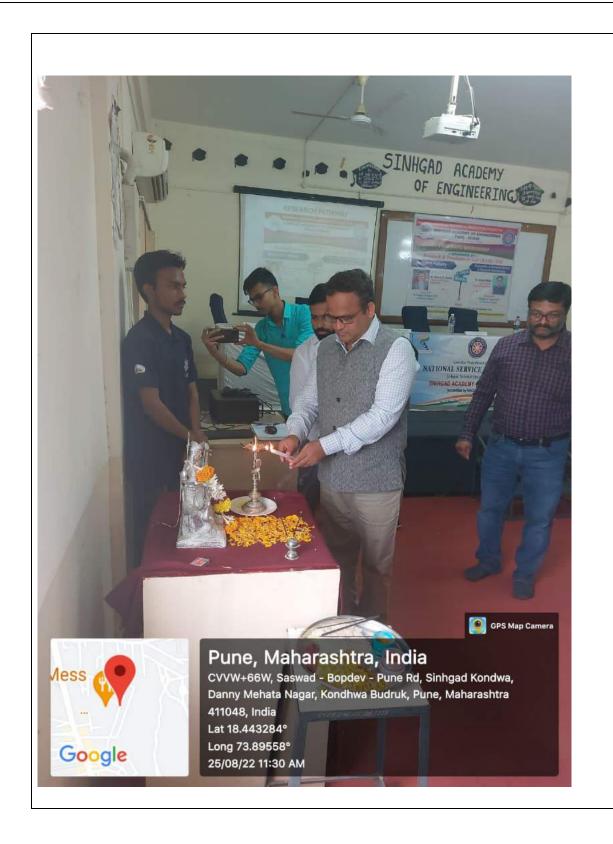

The workshop began with the acknowledgment of goddess 'Maa Saraswati' with a lamp lighting ceremony by the chief guests, R&D cell coordinator (Dr. Dharmadhikari sir), principal sir (Dr. K. P. Patil sir) and nss program officer (Mr. Trushant karanjkar sir). After the lamp lighting Dr. Dharmadhikari sir felicitated the guest of honour with a small token on appreciation.

#### Welcome Rangoli by Team NSS

Saraswati Poojan

R.R. Sorate guiding on Research Pathway

Dr. Ashish Mane doing Saraswati Poojan

Ashish Mane guiding on Reasearch Methodology

**Team NSS SAOE** 