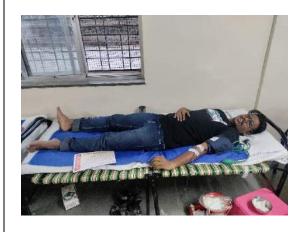

#### "BLOOD DONATION CAMP 2023"

**DATE:** 19<sup>th</sup> Feb 2023

**Venue: SAOE Library Hall** 

#### **BLOOD DONATION CAMP 2023**

We the NSS unit of Sinhgad Academy of Engineering, Kondhwa Pune organized a Blood Donation Camp (19<sup>th</sup> February 2023) on the occasion of shivjayanti. The camp was held in the library hall of the college. It was inaugurated by medical staff of Smt. Kashibai Navle General Hospital, Blood Bank, Pune.

All the necessary arrangements were made by the event heads Anant Akhade, Swaleha Mulani & NSS Unit members, with the help and guidance of a team of doctors & nurses, who had agreed to volunteer. The participating donors were from Sinhgad Academy of Engineering, Kondhwa Pune. Many first-time donors were seen donating their blood with a sense of responsibility for the social cause. After the donation, the participants were given fruits and milk along with a certificate of blood donation.

The camp ended at 6 pm. A total of 109 volunteers donated their blood. It was a proud moment for the NSS unit for successfully organizing this Blood Donation Camp.

Sinhgad Technical Education society's Sinhgad Academy of Engineering
Kondhwa-Pune48