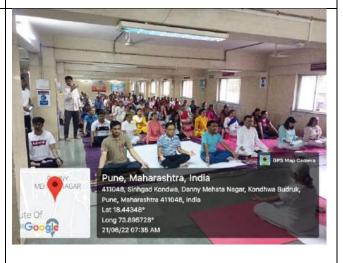

## NATIONAL SERVICE SCHEME

**REPORT ON** 

"Yoga Day"

**DATE: 21st June 2022** 

Venue: Sinhgad Academy of engineering

On the occasion of International Yoga Day we NSS volunteers organised Yoga awareness camp for all the students & staff of Sinhgad Kondhwa Campus. Under the guidance of our program officer Karanjkar Sir. The aim of the camp was to educate everyone on importance of Yoga

We invited members of a neighborhood Yoga club who educated everyone on the importance of Yoga & meditation in our daily life. The event started with felicitation of the guest Yoga gurus by giving saplings, followed by a few words of wisdom by them. They also taught everyone few easy yet effort Yoga Aasanas. All the student the staff followed their instructions and did Yoga. Most the exercises focused on breathing techniques & concentrating on your breath.

The event was concluded by serving refreshing breakfast to everyone after a tiring Yoga session.