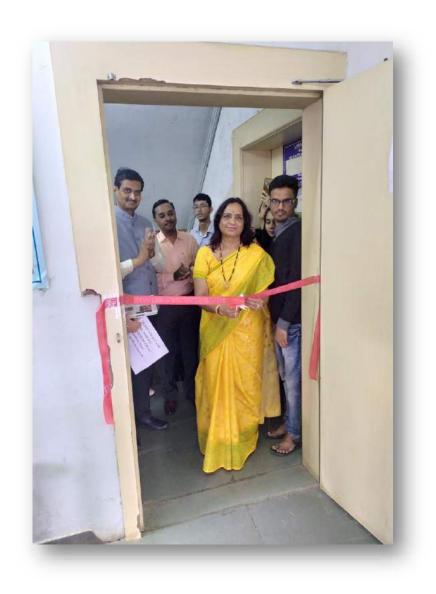

# **BLOOD DONATION CAMP AT SAOE**

DATE: 30<sup>th</sup> August 2022.

**Venue: SKNCOP LIBRARY AND READING HALL** 

## **BLOOD DONATION CAMP**

A blood donation camp was organized jointly by Sinhgad Academy of Engineering's NSS team (SAOE-NSS) and Smt.Kashibai Navale College of Pharmacy's NSS team (SKNCOP-NSS) on 30<sup>th</sup> August 2022 from 10 to 4 pm at SKN Library, Kondhwa. The chief guests of the camp were Dr.S.D Sawant and Mrs Navale Mam. The main purpose of this event was to create awareness regarding regular blood donation among Students, Teachers and Staff members. It was a very well-planned camp and many staff members, faculty members, technical staff, non-technical staff and volunteers took the initiative in this noble cause.

A team of 7 doctors and 5 nurses were present at the location. Respected Navale Mam initiated the event by performing the ribbon cutting ceremony. Later, Dr Sawant, Campus director of Sinhgad College gave an informative speech on the importance of blood donation at the start of the event. A large number of Teachers, Staff members donated blood with beaming faces and proud heart. Refreshment was provided before and after donation of blood to each donor.