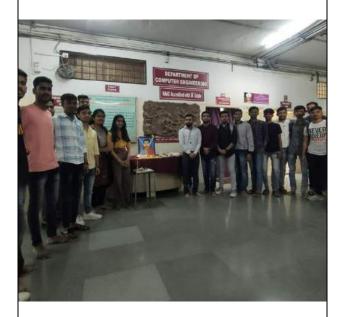

#### MAHAPARINIRVAN DAY

On 6<sup>th</sup> of December 2022 occasions of Death Anniversary of Dr. Babasaheb Ambedkar NSS volunteers of SAOE NSS greetedthe Photo of Dr. Ambedkar.

Prof. Dinesh Gawatre from Civil Dept. and NSS programme officer Prof. Trushant Karanjkar was present.

Prof. Gawatre gave information about work done by Dr. Ambedkar.

Dr. Bhimrao Ramji Ambedkar had died on 6<sup>th</sup> December 1956 that's why Dr. Ambedkar Mahaparinirvan Din or their death anniversary is observed every year on 6<sup>th</sup> December all over India to pay him a lot of tribute and honor

He is called "The Father of the Indian Constitution". Thepeople of India pay him tribute by offering flowers, garlands, ceremonial lamps, candles, and literature at hiselegantly decorated statue.

All NSS volunteers and teachers light the candles and offer the flowers to the photo of Dr. Babasaheb Ambedkar.

Prof. Gawatre and Prof. Karanjkar gave information about the Constitution of India. Due to this program NSS volunteers got to learn a lot about Dr. Babasaheb Ambedkar. The vote of thanks was given by NSS programme officer Prof. Trushant Karanjkar.

"Light The Candles to The Photo Of Dr. Babasaheb Ambedkar by NSS Volunteer Sankalp Hivare"

"Offer the flowers to the photo of Dr. Babasaheb Ambedkar by NSS volunteer Tejas Januskar"

"Group Picture of NSS Volunteers with The NSS Programme Officer Prof. Trushant Karanjkar"