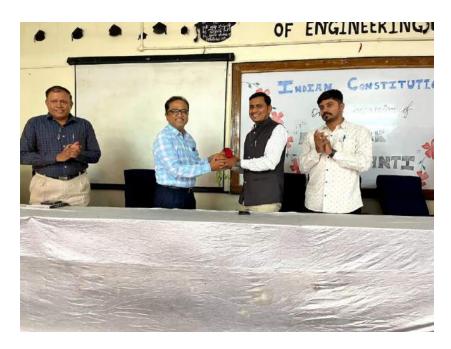

# "Seminar on Indian Constitution on the occasion of Ambedkar Jayanti"

DATE: 18th April, 2022

VENUE: E&TC seminar Hall, 2<sup>nd</sup> floor,

room no. 225, Sinhagd Academy of Engineering

On 18th April 2022, volunteers of NSS SAOE conducted seminar on Indian Constitution on the occasion of Ambedkar Jayanti, for educating youth about our Indian Constitution and who was the father of Great Indian Constitution

Chief Guest inaugurated the Seminar at 11 am. The seminar was held in E&TC Seminar Hall, Sinhgad Academy of Engineering. NSS members as well as students from all the departments of our college attended the seminar.

Also, Our guest speaker was" Somnath Godse" heartily welcomed by our President of NSS. The guest speaker Somnath Godse not only shared the thoughts of Babasaheb Ambedkar, but also motivated us in our carrier journey.