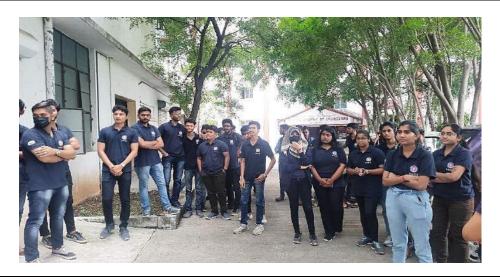

# "Cleanliness Drive"

DATE: 14<sup>TH</sup> October 2022

VENUE: SINHGAD ACADEMY OF ENGINEERING

## **CLEANLINESS DRIVE**

On 14th October, we the NSS Team of Sinhgad Academy of Engineering conducted a "Cleanliness Drive" in our SAOE Campus to increase awareness among the students regarding the importance of maintaining cleanliness not only in our own houses but also in our surroundings.

"Poojan By Principal, Vice-Principal And NSS Programming Officer"

"Speech By SAOE Principal Mr. K.P. Patil About Importance Of Cleanliness And Education Infront Of NSS Volunteers"

"NSS Volunteers Picture Before Cleanliness Drive"

"NSS Volunteer While Cleaning SAOE Campus Premises, Terrace & Library"

"NSS Volunteers Picture After Cleanliness Drive"