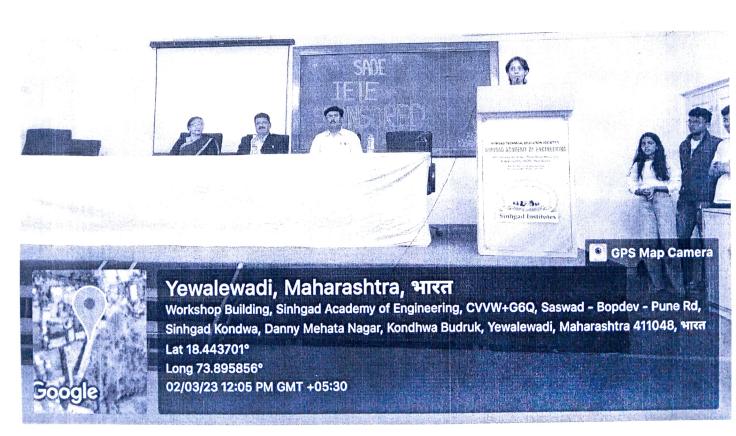

# HUMAN RIGHTS, INDIAN JUDICIARY SYSTEM & THE CONSTITUTION OF INDIA

DATE: 24th February 2023

**VENUE: SINHGAD ACADEMY OF ENGINEERING** 

### **HUMAN RIGHTS**

On 24<sup>th</sup> February, we the National Service Scheme (NSS) team of the Sinhgad Academy of Engineering conducted the "Workshop on Human Rights" to the Department of Engineering Sciences(FE).

We welcomed our chief guest Mr. Manoj Ramrao Wagh , principal Mr. K.P. Patil, Vice Principle Dr. K. M. Gaikwad , (FE HOD) Dr. Daljeet kaur and NSS programming officer Prof. Trushant Karanjakar .

There after, our Principal & Mr. Manoj Ramrao Wagh sir delivered a highly motivating and encouraging speech on a "Human Rights".