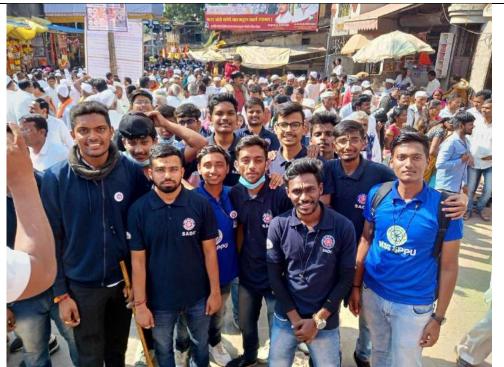

### "ALANDI YATRA- POLICE MITRA"

DATE: 20 November 2022

**VENEU: Alandi Devachi Dist Pune** 

NSS Volunteers involvement as POLICE MITRA under guidance of Dighi Alandi Traffic Department, for Dnyaneshwar Maharaj's 725<sup>th</sup> Sanjivan Samathi Sohla on 20<sup>th</sup> November 2022.

Around 20 college NSS Volunteer's worked as police mitra for Traffic Control and discipline management under the guidance of Mr. Thorat and his team.

He guided our volunteers about the work to do and distributed them in groups and allotted work to them.

Our Volunteers along with our NSS Programme Officer Mr. Trushant Karanjkar sir gave service almost 8hrs.

Our Volunteers helped our cops in the heavy traffic area like Dehu Phata, Square near the Manthan Society and near the police chowki.

Officials of Police Department appreciated the efforts given by the volunteers and they also guide us about many things.

All volunteers was participated actively and gave there best for this evet.

Doing work as 'POLICE MITRA' the respect towards the police increased in the mind of our Volunteers.

At last all volunteers gave vote of thanks to Mr. Thorat and his team.

Hats off To Maharashtra Police !!!!!

NSS
VOLEENTER
S
WITH
POLICE
OFFICALS

NSS
VOLEENTER
S
Helping in
traffic
management
at Dehu
Phata.