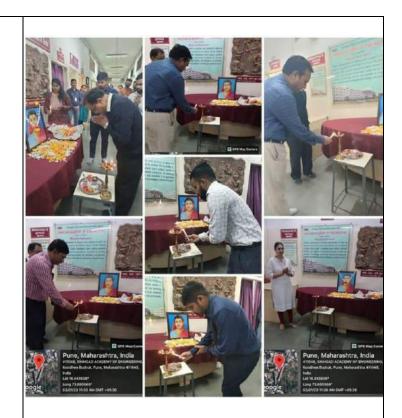

#### MAHAPARINIRVAN DAY

On 6<sup>th</sup> of December 2022 occasions of Death Anniversary of Dr. Babasaheb Ambedkar NSS volunteers of SAOE NSS greetedthe Photo of Dr. Ambedkar.

Prof. Dinesh Gawatre from Civil Dept. and NSS programme officer Prof. Trushant Karanjkar was present.

Prof. Gawatre gave information about work done by Dr. Ambedkar.

Dr. Bhimrao Ramji Ambedkar had died on 6<sup>th</sup> December 1956 that's why Dr. Ambedkar Mahaparinirvan Din or their death anniversary is observed every year on 6<sup>th</sup> December all over India to pay him a lot of tribute and honor

He is called "The Father of the Indian Constitution". Thepeople of India pay him tribute by offering flowers, garlands, ceremonial lamps, candles, and literature at hiselegantly decorated statue.

All NSS volunteers and teachers light the candles and offer the flowers to the photo of Dr. Babasaheb Ambedkar.

Prof. Gawatre and Prof. Karanjkar gave information about the Constitution of India. Due to this program NSS volunteers got to learn a lot about Dr. Babasaheb Ambedkar. The vote of thanks was given by NSS programme officer Prof. Trushant Karanjkar.

"Light The Candles to The Photo of Dr. Babasaheb Ambedkar by NSS Programme Officer Prof. Trushant Karanjkar"

"Light the candles to the photo of Dr. Babasaheb Ambedkar by Prof. Dinesh Gawatre from Civil Department"

"Light The Candles to The Photo Of Dr. Babasaheb Ambedkar by NSS Volunteer Sankalp Hivare"

"Offer the flowers to the photo of Dr. Babasaheb Ambedkar by NSS volunteer Tejas Januskar"

"Group Picture of NSS Volunteers with The NSS Programme Officer Prof. Trushant Karanjkar"