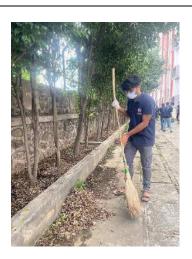

# "Cleanliness Drive"

DATE: 14<sup>TH</sup> October 2022

VENUE: SINHGAD ACADEMY OF ENGINEERING

## **CLEANLINESS DRIVE**

On 14th October, we the NSS Team of Sinhgad Academy of Engineering conducted a "Cleanliness Drive" in our SAOE Campus to increase awareness among the students regarding the importance of maintaining cleanliness not only in our own houses but also in our surroundings.

Thereafter, all the NSS members started the "Cleanliness Drive" in the entire Sinhgad Academy of Engineering campus. The members were divided into groups and were assigned different areas to be cleaned in the campus. The NSS members took active participation and ensured that each and every area in the entire campus was cleaned. The garbage was segregated into "Wet" and "Dry" waste and then disposed accordingly.

"NSS Volunteer While Cleaning SAOE Campus Premises, Terrace & Library"

"NSS Volunteers Picture After Cleanliness Drive"