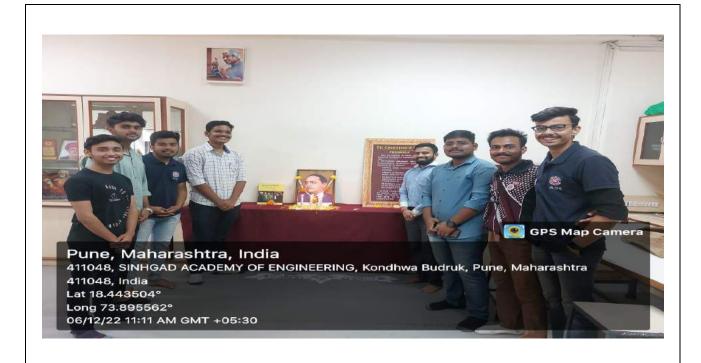

"Light The Candles to The Photo Of Dr. Babasaheb Ambedkar by NSS Volunteer Sankalp Hivare"

"Offer the flowers to the photo of Dr. Babasaheb Ambedkar by NSS volunteer Tejas Januskar"

"Group Picture of NSS Volunteers with The NSS Programme Officer Prof. Trushant Karanjkar"