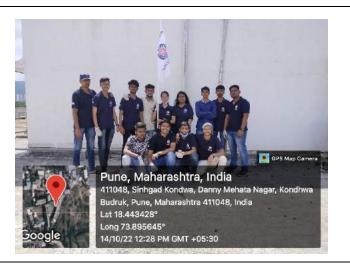

# "Cleanliness Drive"

DATE: 14<sup>TH</sup> October 2022

VENUE: SINHGAD ACADEMY OF ENGINEERING

## **CLEANLINESS DRIVE**

On 14th October, we the NSS Team of Sinhgad Academy of Engineering conducted a "Cleanliness Drive" in our SAOE Campus to increase awareness among the students regarding the importance of maintaining cleanliness not only in our own houses but also in our surroundings.

"Poojan By Principal, Vice-Principal And NSS Programming Officer"

"Speech By SAOE Principal Mr. K.P. Patil About Importance Of Cleanliness And Education Infront Of NSS Volunteers"

"NSS Volunteers Picture Before Cleanliness Drive"