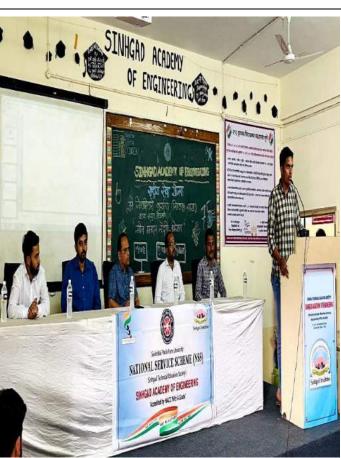

#### MAHAPARINIRVAN DAY

On 6<sup>th</sup> of December 2022 occasions of Death Anniversary of Dr. Babasaheb Ambedkar NSS volunteers of SAOE NSS greetedthe Photo of Dr. Ambedkar.

Prof. Dinesh Gawatre from Civil Dept. and NSS programme officer Prof. Trushant Karanjkar was present.

Prof. Gawatre gave information about work done by Dr. Ambedkar.

Dr. Bhimrao Ramji Ambedkar had died on 6<sup>th</sup> December 1956 that's why Dr. Ambedkar Mahaparinirvan Din or their death anniversary is observed every year on 6<sup>th</sup> December all over India to pay him a lot of tribute and honor

Prof. Gawatre and Prof. Karanjkar gave information about the Constitution of India. Due to this program NSS volunteers got to learn a lot about Dr. Babasaheb Ambedkar. The vote of thanks was given by NSS programme officer Prof. Trushant Karanjkar.