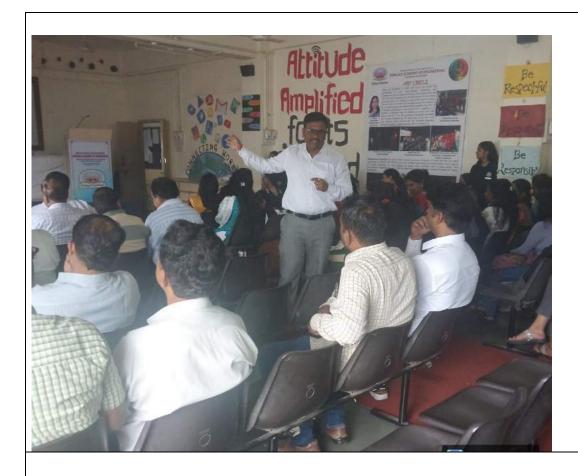

### SAOE SEMINAR HALL ENTC DEPARTMENT 24th and 25th August 2022.

A workshop on research pathway and research methodology was organised jointly by R&D cell & Saoe NSS team of SAOE KODHWA on 24th august and 25th august at from 2:00-4:00 and 11:00-1:00 respectively. The chief guest of the research pathway workshop was Dr. R.R. Sarote and the chief guest for research methodology was Dr. Ashish Mane. The main purpose of these workshops was to educate the faculty and students more about research. It was a very well organised workshop. A lot of staff members , faculty , hods and students were present for these workshops.

The workshop began with the acknowledgment of goddess 'Maa Saraswati' with a lamp lighting ceremony by the chief guests, R&D cell coordinator (Dr. Dharmadhikari sir), principal sir (Dr. K. P. Patil sir) and nss program officer (Mr. Trushant karanjkar sir). After the lamp lighting Dr. Dharmadhikari sir felicitated the guest of honour with a small token on appreciation.