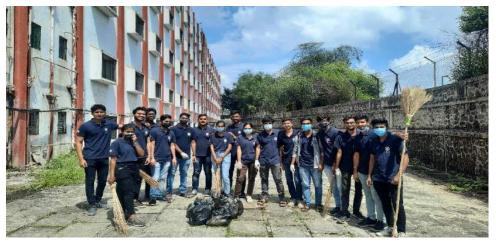

# "Cleanliness Drive"

DATE: 14<sup>TH</sup> October 2022

VENUE: SINHGAD ACADEMY OF ENGINEERING

## **CLEANLINESS DRIVE**

On 14th October, we the NSS Team of Sinhgad Academy of Engineering conducted a "Cleanliness Drive" in our SAOE Campus to increase awareness among the students regarding the importance of maintaining cleanliness not only in our own houses but also in our surroundings.

Thereafter, all the NSS members started the "Cleanliness Drive" in the entire Sinhgad Academy of Engineering campus. The members were divided into groups and were assigned different areas to be cleaned in the campus. The NSS members took active participation and ensured that each and every area in the entire campus was cleaned. The garbage was segregated into "Wet" and "Dry" waste and then disposed accordingly.

"NSS Volunteer While Cleaning SAOE Campus Premises, Terrace & Library"

"NSS Volunteers Picture After Cleanliness Drive"