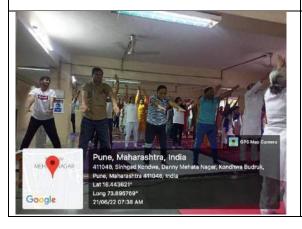

## NATIONAL SERVICE SCHEME

**REPORT ON** 

"Yoga Day"

**DATE: 21st June 2022** 

Venue: Sinhgad Academy of engineering

On the occasion of International Yoga Day we NSS volunteers organised Yoga awareness camp for all the students & staff of Sinhgad Kondhwa Campus. Under the guidance of our program officer Karanjkar Sir. The aim of the camp was to educate everyone on importance of Yoga

We invited members of a neighborhood Yoga club who educated everyone on the importance of Yoga & meditation in our daily life. The event started with felicitation of the guest Yoga gurus by giving saplings, followed by a few words of wisdom by them. They also taught everyone few easy yet effort Yoga Aasanas. All the student the staff followed their instructions and did Yoga. Most the exercises focused on breathing techniques & concentrating on your breath.

The event was concluded by serving refreshing breakfast to everyone after a tiring Yoga session.