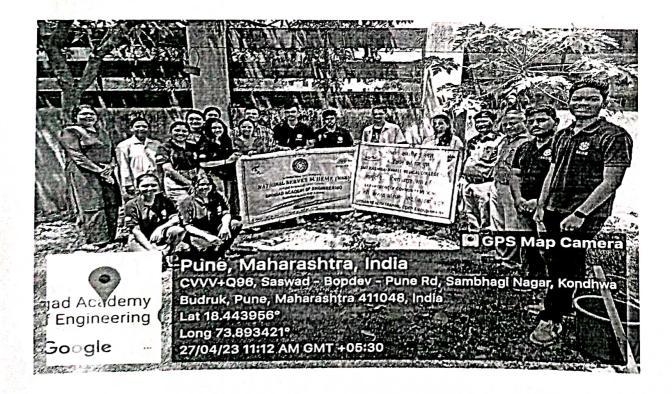

# "Tree Plantation Drive"

DATE: 24<sup>th</sup> September, 2022

VENUE: At Post-Bhivri, Tal-Purandar, District-Pune 411005.

On 24<sup>th</sup> September 2022, volunteers of NSS SAOE conducted a drive on Tree Plantation, in a Bhivri village to aware the Deforestation as we are facing the National Social issue. We also want all the villagers should come to know about importance of tree plantation . It was a great initiative to make our atmosphere neat and clean.

Chief Guest inaugurated the Seminar at 10.00 am. The drive was held in Bhivari village and surrounding area. NSS volunteer from all the departments of our college attended the drive.

Our Guest Shakilbhai Pansare heartily welcomed by our Coordinator of NSS Prof. Trushant Karanjkar. The guest Shakilbhai Pansare runs a foundation named "Baba Foundation" which is an social foundation. On behalf of "Baba Foundation" We were provided with 150 saplings. We heartily thank for "Baba Foundation" for saplings

# "Initiation of the Drive"

# "Felicitation of Bhivri Sarpanch"

"Guest Planting a Sapling"

## "Guiding NSS volunteers"