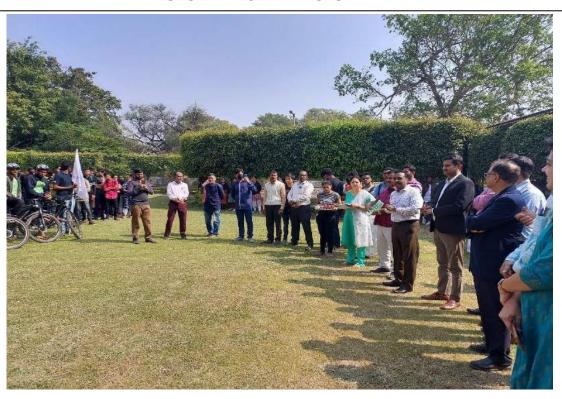

#### "CYCLE RALLY"

DATE: 2<sup>ND</sup> DECEMBER 2022

Venue: SINHGAD ACADEMY OF ENGINEERING, KONDHWA

#### CYCLE RALLY

On 2<sup>nd</sup> DECEMBER 2022 Volunteers of NSS SAOE conducted CYCLE RALLY on the occasion of "<u>NATIONAL POLLUTION PREVENTION DAY</u>". All volunteers took part in this rally with great zeal and enthusiasm. To encourage participation of volunteer posters and slogans were circulated. Chief Guest and NSS programming officer were Prof. Trushant Karanjakar sir, his speech was highly motivating which gives all the volunteer Goosebumps. After his speech event head declared that programme is over.

More than 50 volunteers took part in this rally.

\*VOLUNTEERS BEFORE CYCLE RALLY\*

**\*VOLUNTEERS AFTER CYCLE RALLY\*** 

\*OUR GUEST DELIVERING THE SPEECH\*