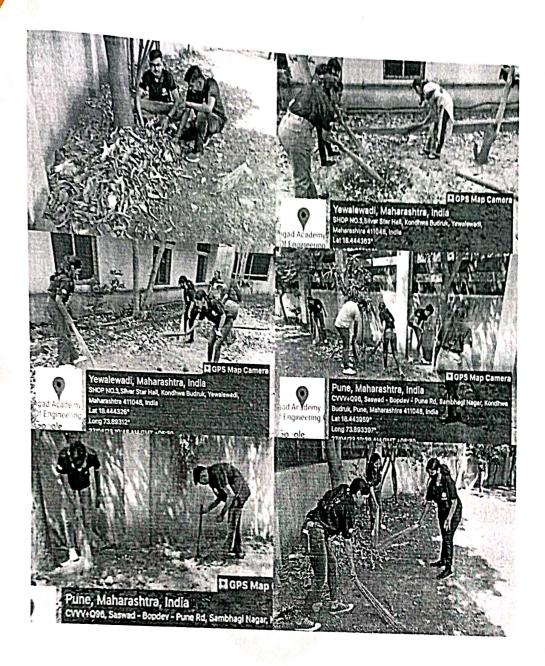

ing staff of the health centre was very helpful and supportive towards all the volunteers and very happily providing all the help required.

The brooms in everybody's hands were not just equipment but tools of service to the society. This is an initiative taken by NSS team under "Swachha Bharat Abhiyaan" and have participation towards a great National cause.

After the entire premises was cleaned, our NSS volunteer thanked the Dean of the hospital and other staff there for letting us do it in their premises.

This event was a great opportunity for our NSS volunteers, students as they got to learn a lot of things such as Team work gives the success, importance of cleanliness through it and the day was called off with a group photo all the NSS members and teachers.

#### • TEAM NSS SAOE:





Mrs. S. M. Borawake

NSS Staff Co ordinator

Dr. K. M. Gaikwad

HOD, E & TC



#### Sinhgad Technical Education Society's

#### SINHGAD ACADEMY OF ENGINEERING

(Affiliated to University of Pune and Approved by, AICTE, New Delhi.)
S. No. 40, Kondhwa–Saswad+ Road, Kondhwa (Bk), Pune – 411048

: (020) 67571115, 67571116, 67571118

E-mail: saeprincipal@sinhgad.edu,Website: www.sinhgad.edu

Ref. No.: SAE/2022-23/112\_

Date: 09/05/2023

#### **Notice**

All teaching and non teaching staff members are requested to present for the Sahaja Yoga meditation program in seminar hall on 10<sup>th</sup>, 1·1<sup>th</sup> & 12<sup>th</sup> May 2023 under mentoring & counseling cell.

Time : 4 pm. to 5 pm.

Venue: Seminar hall.

(Dr. Kishor P. Patil)
Principal

#### Invitation for Sahaj Yog Session:



#