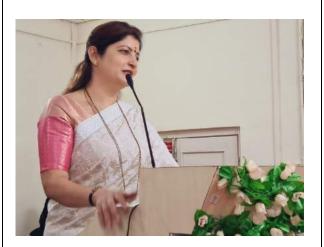

# HUMAN RIGHTS, INDIAN JUDICIARY SYSTEM & THE CONSTITUTION OF INDIA

DATE: 24th February 2023

**VENUE: SINHGAD ACADEMY OF ENGINEERING** 

### **HUMAN RIGHTS**

On 24<sup>th</sup> February, we the National Service Scheme (NSS) team of the Sinhgad Academy of Engineering conducted the "Workshop on Human Rights" to the Department of Engineering Sciences(FE).

We welcomed our chief guest Mr. Manoj Ramrao Wagh , principal Mr. K.P. Patil, Vice Principle Dr. K. M. Gaikwad , (FE HOD) Dr. Daljeet kaur and NSS programming officer Prof. Trushant Karanjakar .

There after, our Principal & Mr. Manoj Ramrao Wagh sir delivered a highly motivating and encouraging speech on a "Human Rights".