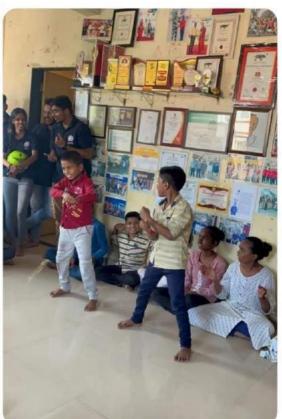

We reached the orphanage at around 3:00 pm with lots of surprises for the beautiful little souls. The man behind this beautiful place the head of organization Mr.Keshav Dhendhe was then felicitated by the NSS program officer Mr.Trushant Karanjakar Sir with a small token of appreciation. Our anchors Soha Sharma and Tanzila Shaikh then explained the importance of children's day to all the kids followed by various games like lemon and spoon, passing the parcel, mehendi application for all the small girls and a lot of dancing. The kids were then provided with some future guidance by our volunteers. We then moved forward on a sweet note with a cake cutting ceremony and snacks for all the kids. The beautiful day came to an end with distribution of gifts to all the kids, happy faces and the best memories.