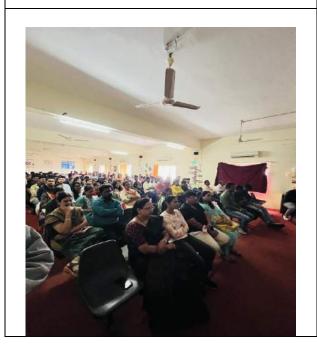

Chief Guest inaugurated the Seminar at 11 am. The seminar was held in E&TC Seminar Hall, Sinhgad Academy of Engineering. NSS members as well as students from all the departments of our college attended the seminar.