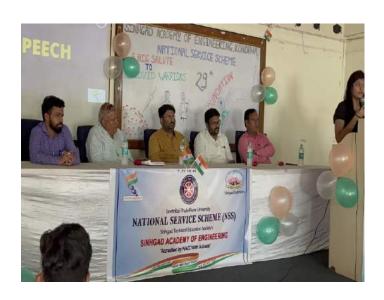

# "Seminar on Indian Constitution on the occasion of Ambedkar Jayanti"

DATE: 18th April, 2022

VENUE: E&TC seminar Hall, 2<sup>nd</sup> floor,

room no. 225, Sinhagd Academy of Engineering

On 18th April 2022, volunteers of NSS SAOE conducted seminar on Indian Constitution on the occasion of Ambedkar Jayanti, for educating youth about our Indian Constitution and who was the father of Great Indian Constitution

Chief Guest inaugurated the Seminar at 11 am. The seminar was held in E&TC Seminar Hall, Sinhgad Academy of Engineering. NSS members as well as students from all the departments of our college attended the seminar.

Also, Our guest speaker was" Somnath Godse" heartily welcomed by our President of NSS. The guest speaker Somnath Godse not only shared the thoughts of Babasaheb Ambedkar, but also motivated us in our carrier journey.