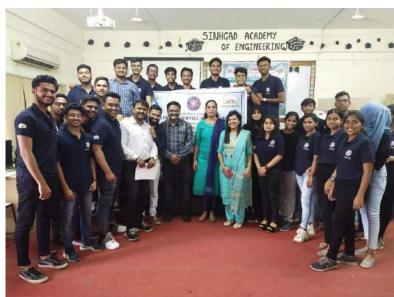

# Avishkar Competition

DATE: 8<sup>TH</sup> SEPTEMBER 2022

**VENUE: SINHGAD ACADEMY OF ENGINEERING** 

# **AVISHKAR 2022**

On 8<sup>th</sup> September, we the NSS team along with the R&D cell of the Sinhgad Academy of Engineering conducted the "Avishkar" competition for the students to encourage their innovative mindset and new ideas.

We welcomed our chief guest and principal Mr. K.P. Patil, our R&D-cell coordinator Dr. N.P. Dharmadhikari, the judges Dr. Sunil Bangare (IT HOD) and Dr. Rupa Kakiari, NSS programming officer Prof. Trushant Karanjakar and various other Head of Departments.

## Avishkar Event posters:

Above are some picures of welcoming of our guests followed by a wonderful speech on research.

Above are some pictures taken during different presentations and prize distribution.