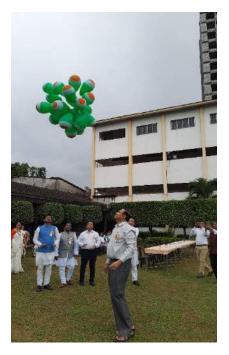

Soon after the Rally, the flag was hoisted which commenced at sharp 8:45 am. A wonderful and knowledgeable speech was given by our chief guests which gave us the insights of our country. The program also included various entertaining musical performances as well as a dance performance dedicated to our country. After the performances, the Top rankers were awarded with trophies and medals by the chief guests for their academic excellence.

#### Independence Day Event posters:

"Our chief guests hoisting our Indian National Flag followed by release of balloons and dance performance"

"A rally conducted by the NSS members and volunteers"

"NSS Members as well as teachers taking part in the drawing and essay competition in collaboration with CESA"