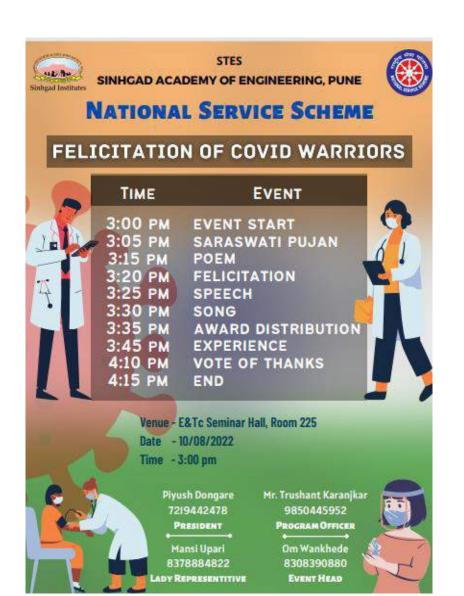

We commenced the program by lighting a lamp followed by Saraswati Puja followed by felicitating our chief guests HOD's and NSS Program Officer. A very inspiring and knowledgeable speech was given by our NSS Program Officer, following the footsteps of our mentor, NSS members also presented beautiful poems, speech and a heart-warming song. After the performances, it was time to felicitate our covid warriors-

After felicitation ceremony, the covid warriors shared their valuable experiences with us, once again making us grateful for their hard work, along with certificates they were also given our National Flag, which marked the end of the program. Overall, this event was a great success.