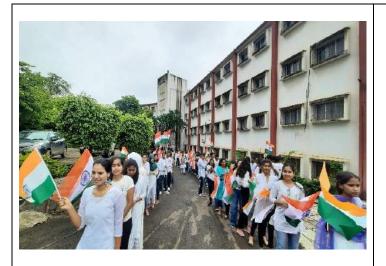

#### 75<sup>th</sup> Independence Day - Azadi Ka Amrit Mahotsav

On 15<sup>th</sup> August 2022, We the NSS volunteers of Sinhgad Academy of Engineering celebrated the 75<sup>th</sup> Independence Day of India with the theme Azadi ka Amrit Mahotsav. We welcomed our chief guests Dr. Arvind Deshpande, Campus Director and Principal with a bouquet of flowers followed by a Rally which was conducted by NSS members in which each one of them held the Indian National flags in their hands and walked with pride.

#### Independence Day Event posters:

"Our chief guests hoisting our Indian National Flag followed by release of balloons and dance performance"

"A rally conducted by the NSS members and volunteers"

"NSS Members as well as teachers taking part in the drawing and essay competition in collaboration with CESA"