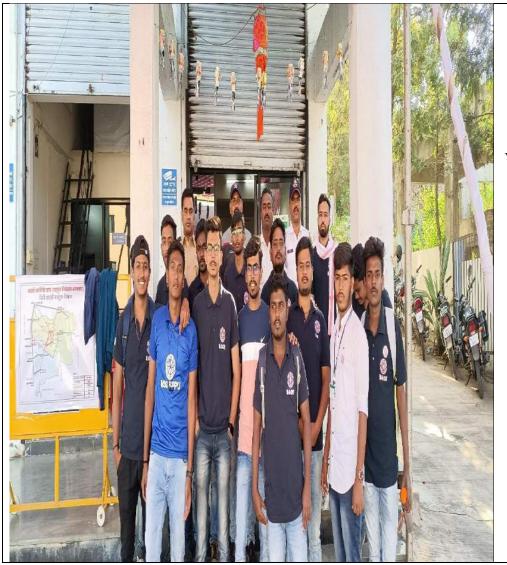

#### **NSS INDUCTION PROGRAMME**

**DATE:** 29<sup>th</sup> AUGUST 2022

**VENUE: SINHGAD ACADEMY OF ENGINEERING** 

# NSS INDUCTION PROGRAMME

On 29<sup>th</sup> August 2022, We the NSS team of Sinhgad Academy of Engineering conducted the induction programme for the new members from Second Year and Third Year and to congratulate the new Heads of the various sub-teams. We welcomed our Chief guest and Principal Mr. K.P. Patil, NSS Programming officer Prof. Trushant Karanjakar and various other Heads of Departments. Thereafter our Principal sir delivered a highly motivating speech about various achievements and glories attained by the NSS team of SAOE from past years and encouraged all of us to work much harder and cross the horizons of our excellencies.

Later on we had Certificate and Batch distribution for the various NSS Members who had participated in various activities and the Management team along with appraisals to all the members for giving constant support and hardwork. Then our New Student Heads from various Departments were introduced infront of everyone present. Then the New members were given their named Tshirts along with a diary of records.

Then to introduce the new members to the team we arranged few indoor games so as to increase communication between team members and to reveal the various talents present inside the new members. We the members of NSS SAOE took immense pleasure and pride to become a part of such a Grand team. The Event met its goal of introduction and encouragement of all the Members of the NSS team and was truly successful.

# "The New NSS TEAM of Sinhgad Academy of Engineering"