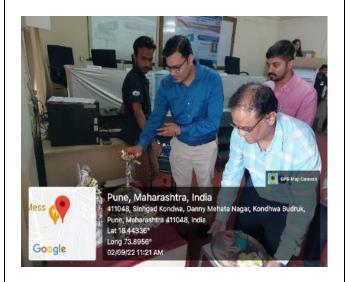

## NATIONAL SERVICE SCHEME

REPORT ON

"One Day Seminar on Copyright"

**DATE:** 2<sup>nd</sup> September 2022

VENUE: E&TC Seminar Hall, Sinhgad Academy of Engineering

# One Day Seminar on Copyright and it's types

On 2<sup>nd</sup> September 2022, We the NSS volunteers of Sinhgad Academy of Engineering under the guidance of Trushant Karajkar Sir in collaboration with the Research and Development cell organised a One day Seminar on the topic- Copyright and its various types in the E&TC seminar hall of Sinhgad Academy of Engineering. The seminar started off with Prayers to seek blessings of God followed by felicitation of the speaker- Mr. Swapnil Sanap.

Soon after the Felicitation, Mr Swapnil enlightened us with his excellent knowledge on various topics such as Copyright, Types of copyright and copyrightable subject matters protectable from Engineering College Perspective. The duration of the seminar was of 2 hours. Certificates were provided to the registered participants.

#### Event poster:

"Saraswati Vandana followed by felicitation and Sir conducting the seminar"

"NSS volunteers - Seminar team"

"All the present Staff and students attending the seminar"