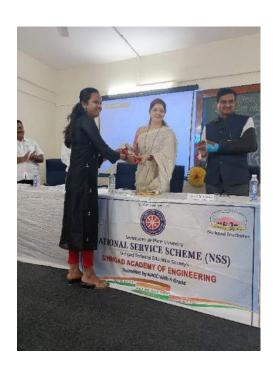

## **ELECTION COMMISSION SEMINAR**

DATE: 28th November 2022

VENUE -: SINHGAD ACADEMY OF ENGINEERING, Kondhwa.

### **ELECTION COMMISSION SEMINAR**

On 28 November 2022, We the NSS team of Sinhgad Academy of Engineering conducted the Election Commission Seminar with the initiative to New Voter ID Registration awareness among the students. We welcomed our Chief Guest Mr. Rajesh Kanaskar (Nayab Tahasildar), Prof.Haresh Timboli, Mr. Deepak Bhawar and Principal Dr. K.P.Patil Vice-Principal Dr. K. Gaikwad. NSS Programming officer Prof. Trushant Karanjkar and various other Heads of Departments.

"Welcome of the Chief guest And the wonderful Speech."

"Auspicious Saraswati Pujan by The Chief guest and Dignitaries"

"Students and their Response towards Chief Guest"