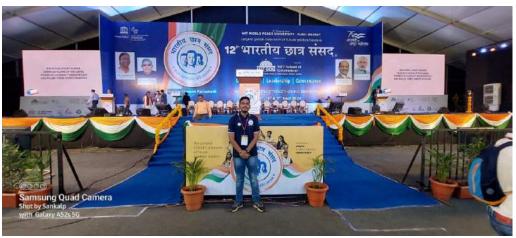

# "12<sup>th</sup> Bhartiya Chhatra Sanasad"

DATE: 15<sup>th</sup> to 17<sup>th</sup> September 2022.

**VENUE: MIT- World Peace University Pune India** 

#### DAY 1

The Inauguration Ceremony of "12<sup>th</sup> Bhartiya Chhatra Sanasad" took place on 15<sup>th</sup> September 2022 at 11.00am.

Prof. S.P. Singh Baghel (Minister of state for law and justice) was Chief Guest of the session. Prof. Dr. K. Sivan (Former Chairman of ISRO), Dr. Anil Joshi (Padma Bhusan, Environmentalist), Shri. Anant Singhania (CEO of JK enterprises) and Smt. Kaushiki Chakraborty (Noted vocalist) were present.